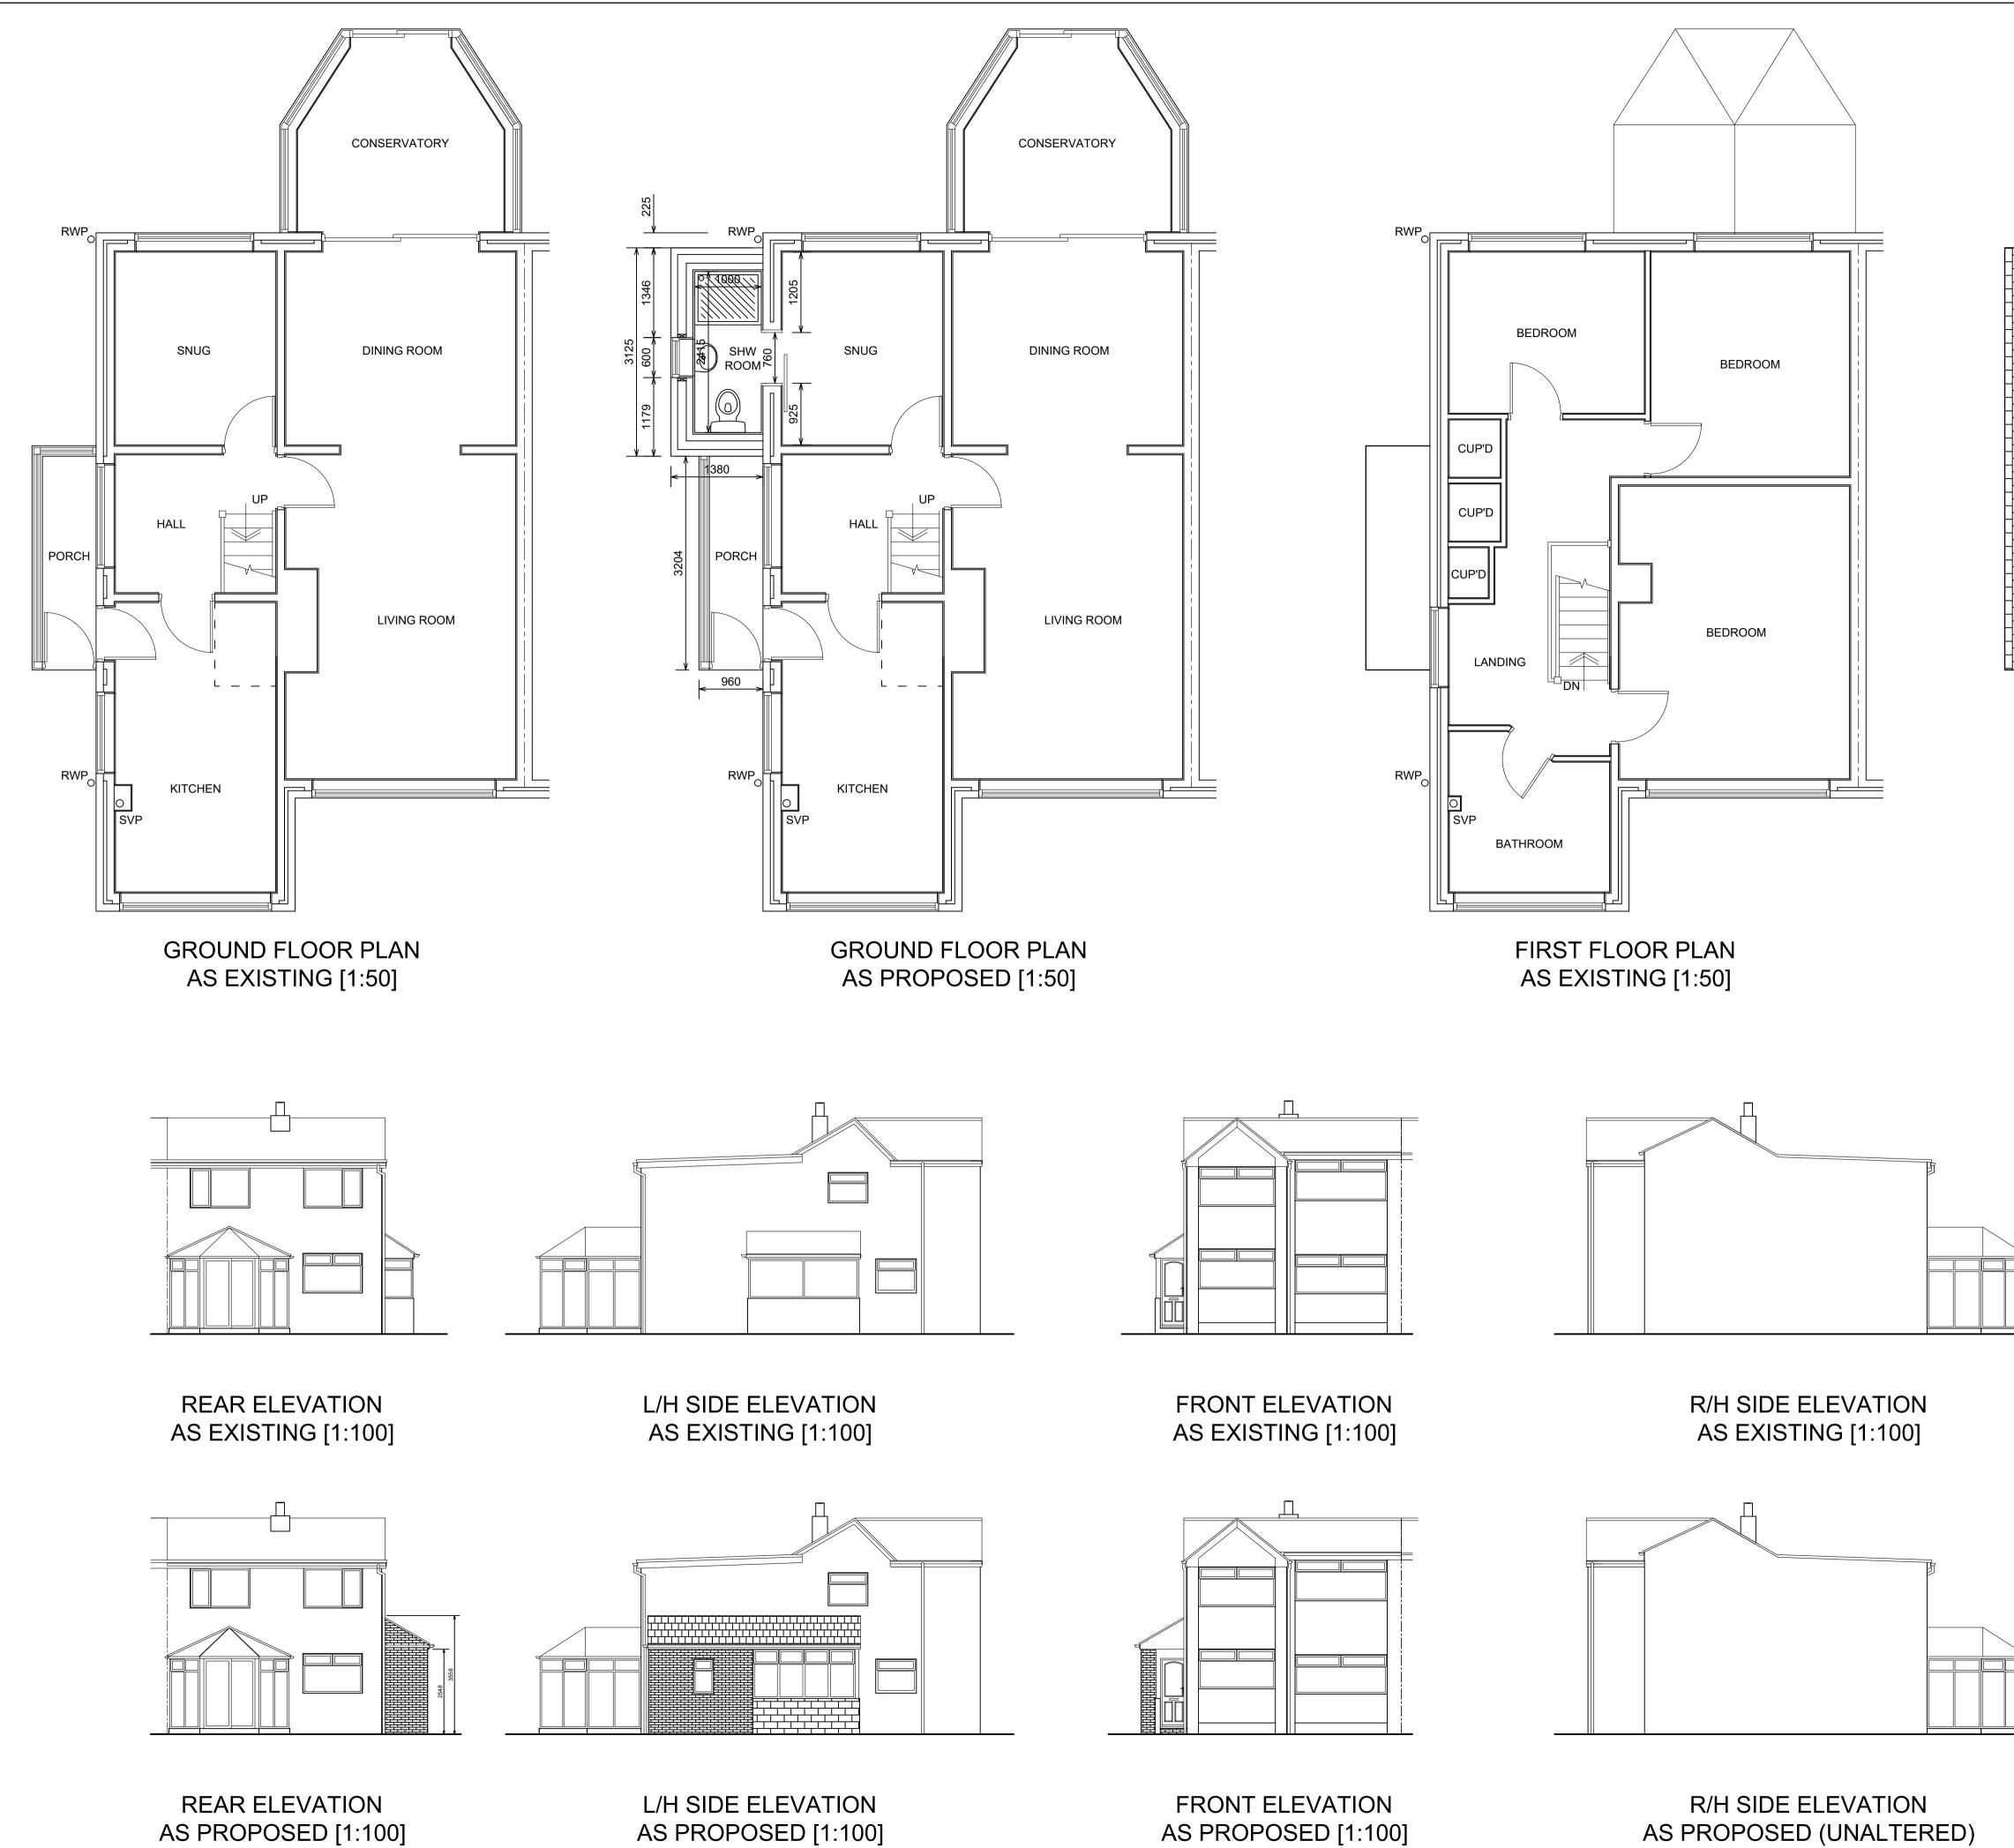

AS PROPOSED (UNALTERED) [1:100]

|                                                                                                                                                              |                                         |       | /                     |           |  |
|--------------------------------------------------------------------------------------------------------------------------------------------------------------|-----------------------------------------|-------|-----------------------|-----------|--|
|                                                                                                                                                              |                                         |       |                       |           |  |
| RWP                                                                                                                                                          |                                         |       |                       |           |  |
|                                                                                                                                                              |                                         |       |                       |           |  |
|                                                                                                                                                              | MOC                                     |       |                       |           |  |
|                                                                                                                                                              |                                         | BE    | DROOM                 |           |  |
|                                                                                                                                                              | \                                       |       |                       |           |  |
|                                                                                                                                                              |                                         |       |                       |           |  |
|                                                                                                                                                              |                                         |       |                       |           |  |
|                                                                                                                                                              |                                         |       |                       |           |  |
|                                                                                                                                                              |                                         |       |                       |           |  |
|                                                                                                                                                              |                                         | BEDI  | ROOM                  |           |  |
|                                                                                                                                                              |                                         |       |                       |           |  |
|                                                                                                                                                              |                                         |       |                       |           |  |
| RWPO                                                                                                                                                         |                                         |       |                       |           |  |
|                                                                                                                                                              |                                         |       |                       |           |  |
| BATHROC                                                                                                                                                      | M                                       |       |                       |           |  |
|                                                                                                                                                              |                                         |       |                       |           |  |
| FIRST FLOOR PLAN                                                                                                                                             |                                         |       |                       |           |  |
| AS PROPOSED [1:50]                                                                                                                                           |                                         |       |                       |           |  |
|                                                                                                                                                              |                                         |       |                       |           |  |
| DO NOT SCALE FROM THIS DRAWING FOR CONSTRUCTION PURPOSES -<br>WORK TO FIGURED DIMENSIONS ONLY.<br>ALL DIMENSIONS ARE IN MILLIMETRES UNLESS STATED OTHERWISE. |                                         |       |                       |           |  |
|                                                                                                                                                              | 0mm 1000mm 2000mm 3000mm 4000mm 5000mm  |       |                       |           |  |
|                                                                                                                                                              | SCALE BAR 1:50                          |       |                       |           |  |
|                                                                                                                                                              | 0mm 2000mm 4000mm 6000mm 8000mm 10000mm |       |                       |           |  |
|                                                                                                                                                              | SCALE BAR 1:100                         |       |                       |           |  |
|                                                                                                                                                              | NOT F                                   | OR CO | DNSTRU                | CTION     |  |
|                                                                                                                                                              |                                         |       |                       |           |  |
|                                                                                                                                                              |                                         |       |                       |           |  |
|                                                                                                                                                              |                                         |       |                       |           |  |
|                                                                                                                                                              |                                         |       |                       |           |  |
|                                                                                                                                                              | Rev Descriptio                          |       |                       | Date      |  |
| Rev Description Date   Project 47 HAMILTON ROAD                                                                                                              |                                         |       |                       | Date      |  |
|                                                                                                                                                              | ASHTON-IN-MAKERFIELD<br>WIGAN           |       |                       |           |  |
|                                                                                                                                                              | WIGAN<br>WN4 0SU                        |       |                       |           |  |
|                                                                                                                                                              | Client<br>MR & MRS LIPTROT              |       |                       |           |  |
|                                                                                                                                                              | Drg. No. 01                             | Rev.  | Scale 1:50, 1<br>Date | :100 @ A1 |  |
|                                                                                                                                                              | Drawing Title                           |       | DEC 2023              |           |  |
| SINGLE STOREY SIDE EXTENSION<br>EXISTING & PROPOSED FLOOR PLAN                                                                                               |                                         |       |                       |           |  |
|                                                                                                                                                              | EXISTINO<br>& ELEVA                     |       | USED FLO              | UK PLANS  |  |
|                                                                                                                                                              |                                         |       |                       |           |  |