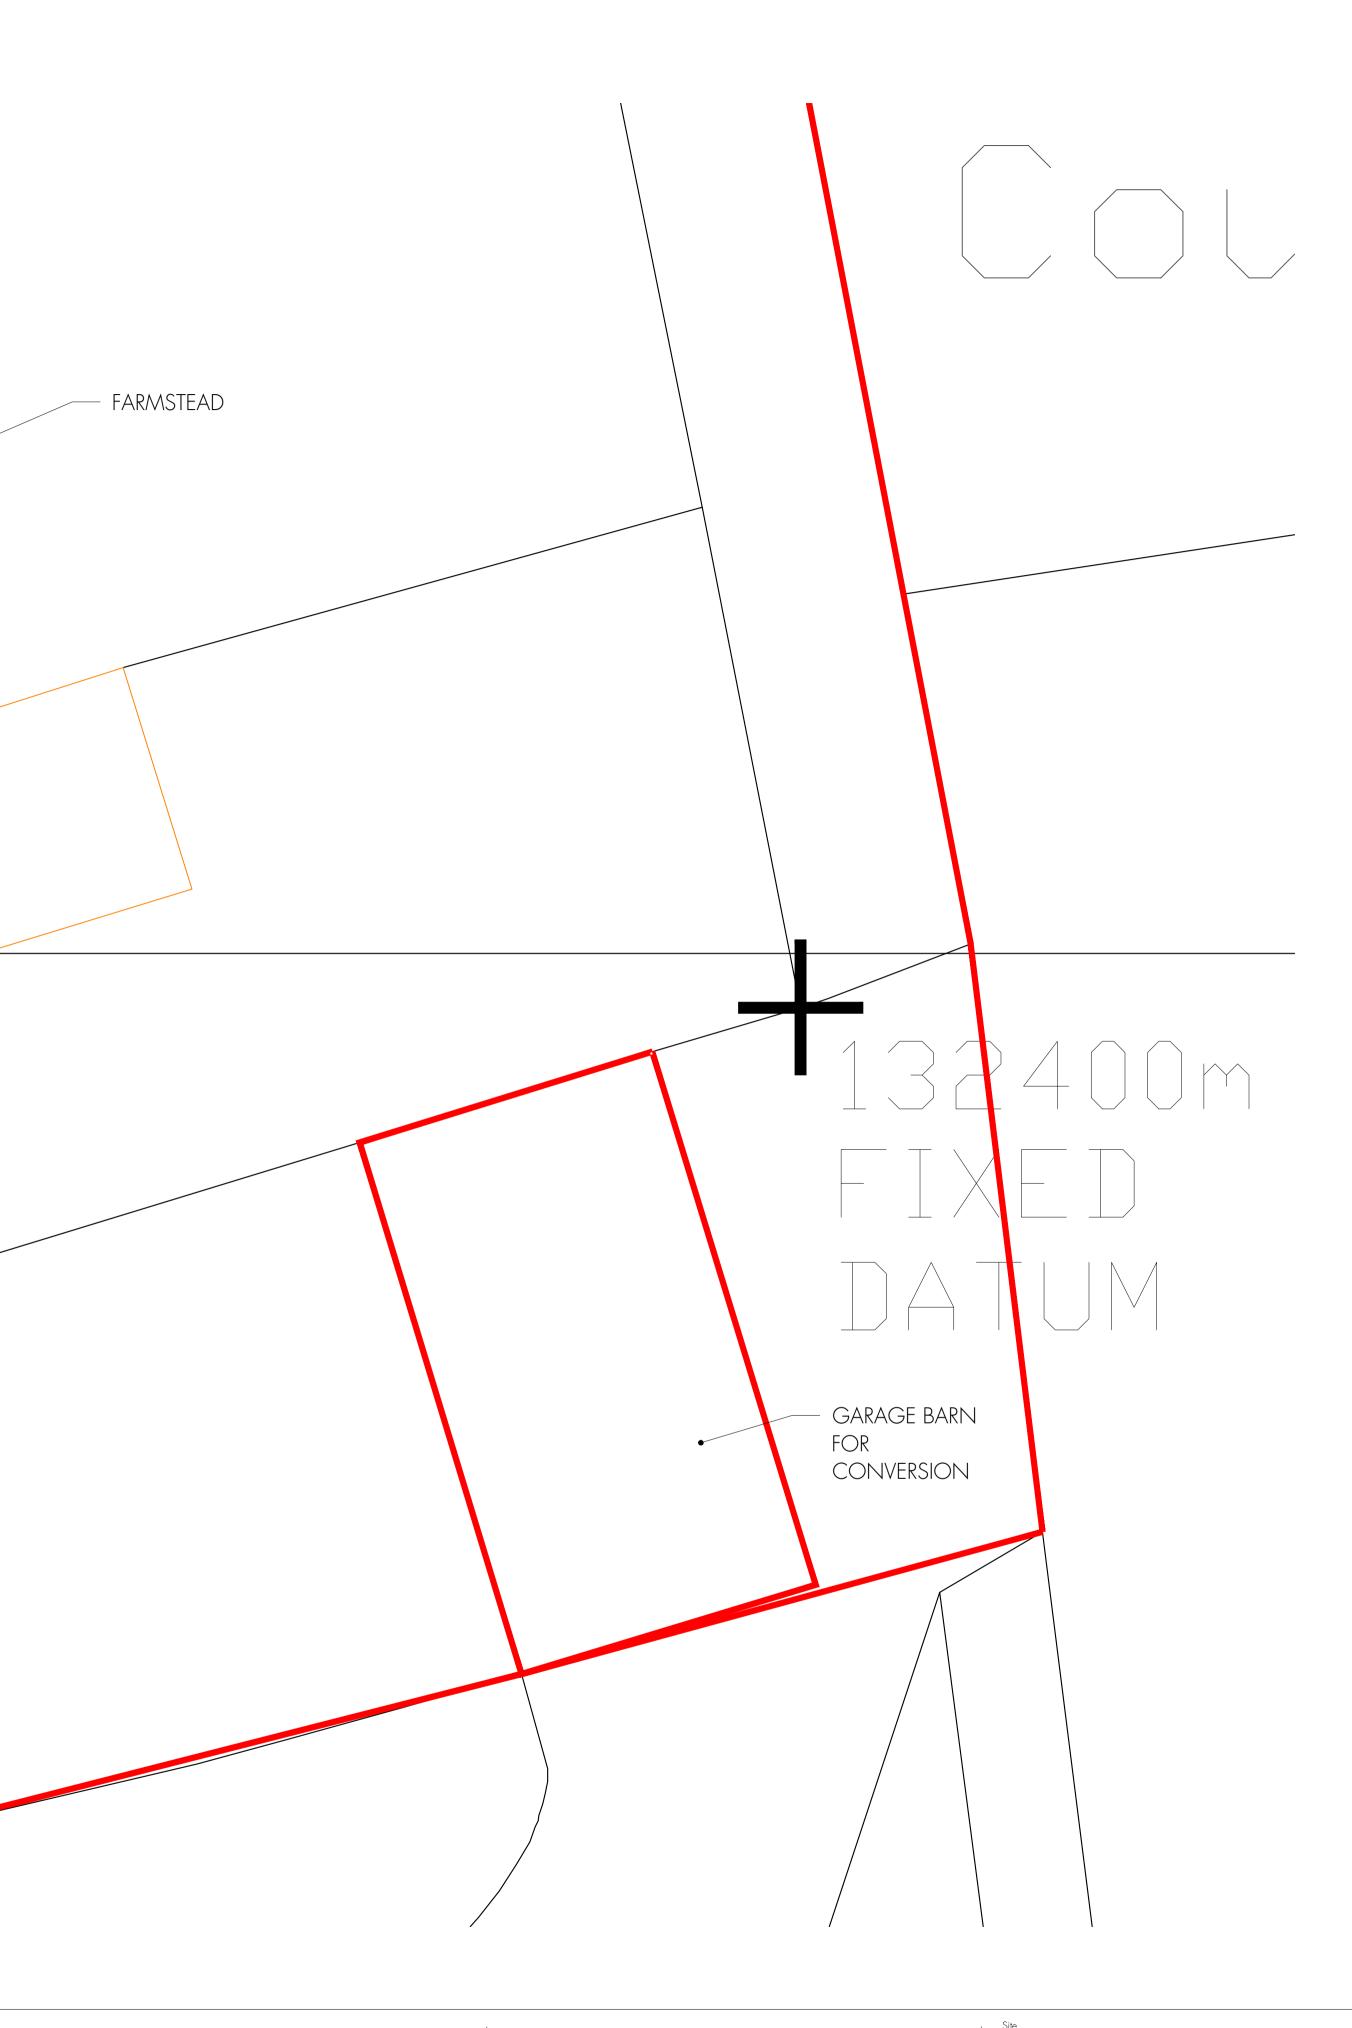

## IAN WYLIE ARCHITECTS

PLANNING

17 NOTTINGHAM STREET london wiu 5ew

T: 020 7935 8885 E: info@ianwyliearchitects.com Site COURTCAIRN FARM, CASTLE FRASER, INVERURIE, AB517LJ

Client

LINTON HOUSE PARTNERSHIP

|                                       | 0           | 1    | 2  | 3 | 4   | 5  | 6   | 7  | 8 | 9     | 10       |
|---------------------------------------|-------------|------|----|---|-----|----|-----|----|---|-------|----------|
| Drawing Title<br>EXISTING<br>LOCATION | I PLAN      |      |    |   |     |    |     |    |   |       |          |
| Scale                                 | Drawing No. |      |    |   |     |    |     |    |   | Revis | sion     |
| 1: 100@A1<br>1: 200@A3                | 491         | - IV | NA | E | X - | SP | - C | )2 |   | 4     | <b>\</b> |