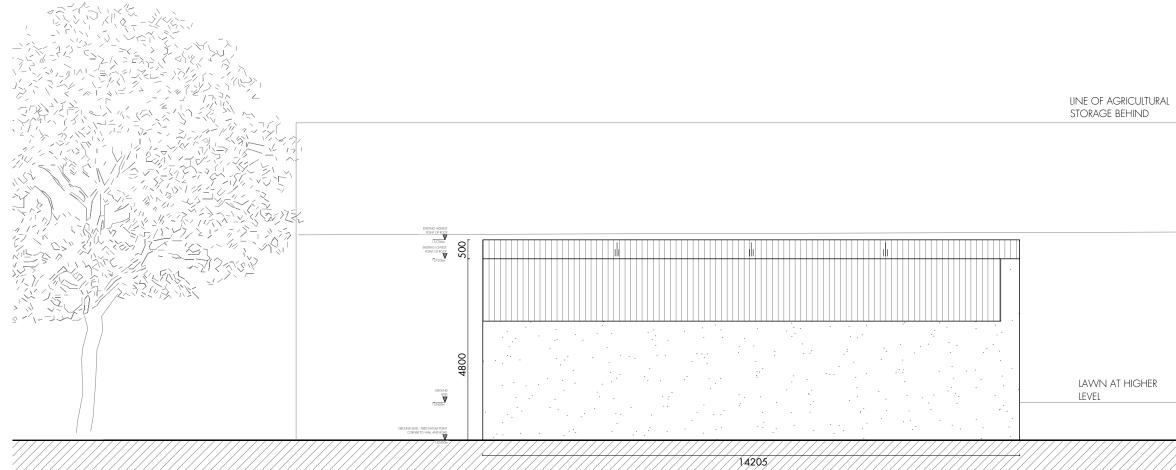

## EXISTING MATERIAL MATRIX

| MATERIAL           | COLOUR                         | DESCRIPTION                                                                                         |  |
|--------------------|--------------------------------|-----------------------------------------------------------------------------------------------------|--|
| VVALLS             | light brown                    | STRUCTURAL WALLS WITH RENDERED / HARLING FINISH<br>UPPER SECTIONS IN CORRUGATED METAL PAINTED BLACK |  |
| ROOF               | BLACK PAINT                    | CORRAGATED METAL PAINTED BLACK                                                                      |  |
| WINDOWS            | N/A                            | N/A                                                                                                 |  |
| SKYLIGHTS          | TRANSPARENT                    | CORRUGATED PLASTIC GLAZED PANEL                                                                     |  |
| DOORS              | BROWN STAINED<br>TIMBER FINISH | Sliding Timber door and fixed Panel                                                                 |  |
| RAINWATER<br>GOODS | N/A                            | N/A                                                                                                 |  |