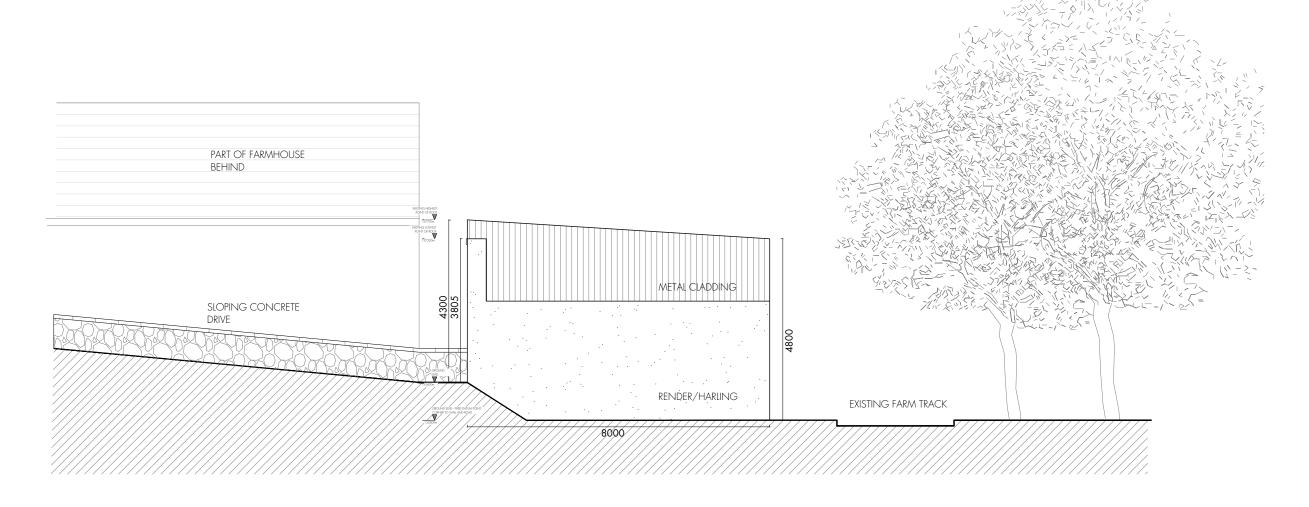

## EXISTING MATERIAL MATRIX

| MATERIAL           | COLOUR                         | DESCRIPTION                                                                                        |
|--------------------|--------------------------------|----------------------------------------------------------------------------------------------------|
| WALLS              | LIGHT BROWN                    | STRUCTURAL WALLS WITH RENDERED/ HARLING FINISH<br>UPPER SECTIONS IN CORRUGATED METAL PAINTED BLACK |
| ROOF               | BLACK PAINT                    | CORRAGATED METAL PAINTED BLACK                                                                     |
| WINDOWS            | N/A                            | N/A                                                                                                |
| SKYLIGHTS          | TRANSPARENT                    | CORRUGATED PLASTIC GLAZED PANEL                                                                    |
| DOORS              | BROWN STAINED<br>TIMBER FINISH | SLIDING TIMBER DOOR AND FIXED PANEL                                                                |
| RAINWATER<br>GOODS | N/A                            | N/A                                                                                                |