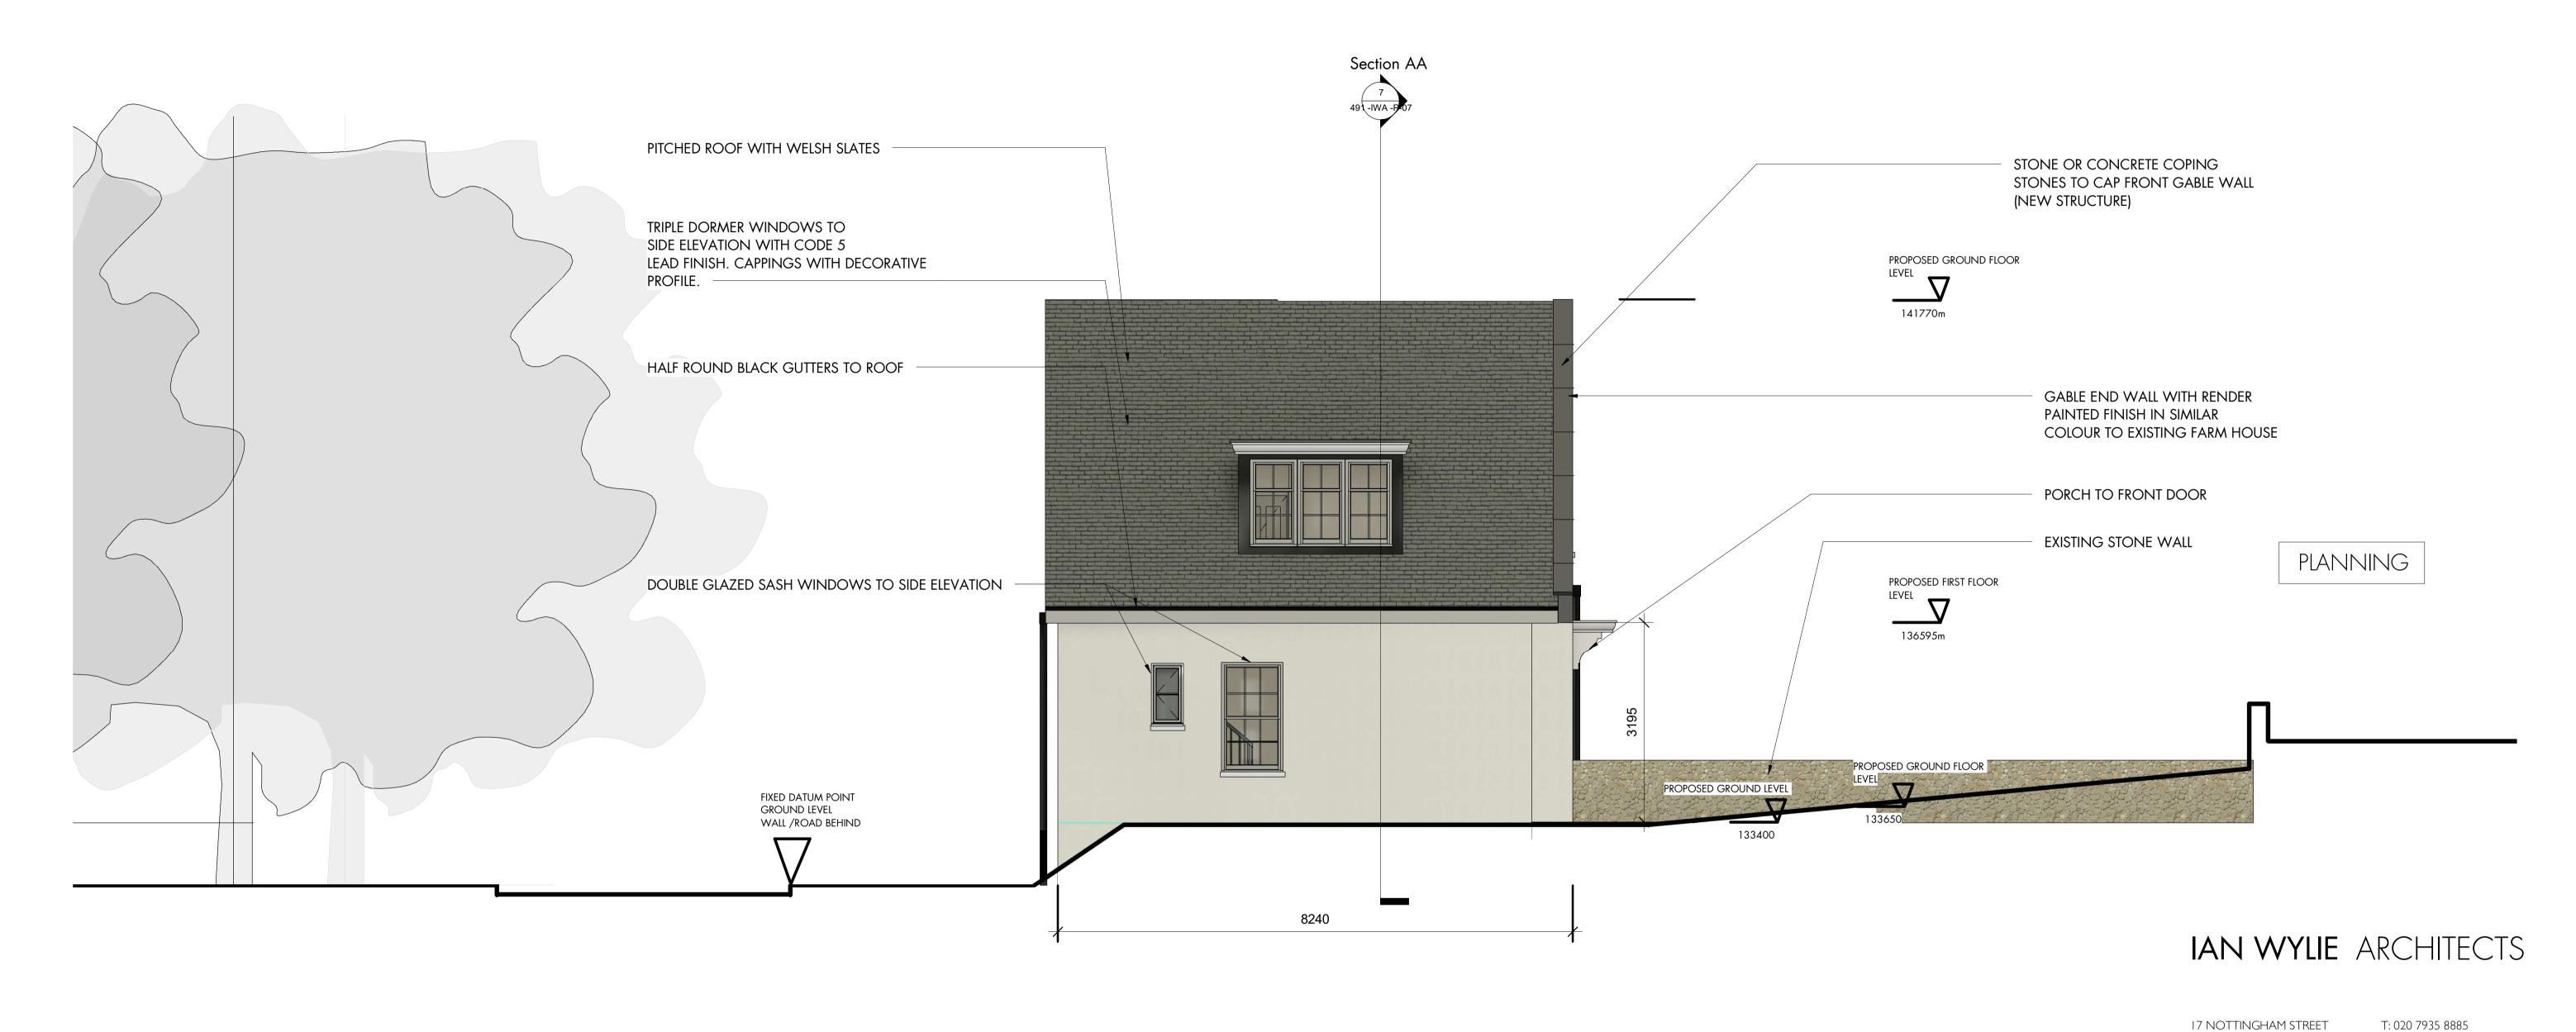

## 6 North Elevation 1:50

## NOTE:

NEW DOMESTIC CONVERSION PROPOSAL TO GARAGE STRUCTURE. ADDITIONAL OVERFLOW ACCOMMODATION REQUIRED FOR THE FARMHOUSE BUILDING. ANCILLARY USE ACCOMMODATION AND INTRINSICALLY PART OF THE FARMHOUSE BUILDING IN TERMS OF PLANNING USE CATEGORISATION.

## PROPOSED MATERIAL MATRIX

| MATERIAL           | COLOUR      | DESCRIPTION                                                                                        |
|--------------------|-------------|----------------------------------------------------------------------------------------------------|
| WALLS              | BEIGE PAINT | STRUCTURAL WALLS WITH RENDER/ HARLING FINISH                                                       |
| ROOF               | GREY TILES  | WELSH SLATE FINISH WITH CODE 5 LEAD<br>FLASHING - GREY COLOUR                                      |
| WINDOWS            | WHITE PAINT | TIMBER WINDOWS AND FRAMES WITH PAINT FINISH<br>CONCRETE CILL WITH PAINT FINISH                     |
| SKYLIGHTS          | grey paint  | CONSERVATION ROOF LIGHT WITH GREY FRAMES TO<br>MANUFACTURERS FINISH - DOUBLE GLAZED GLASS PAN      |
| DOORS              | WHITE PAINT | TIMBER DOOR AND FRAMES WITH PAINT FINISH<br>DOUBLE GLAZED UPPER PANEL TO DOOR                      |
| rainwater<br>Goods | BLACK PAINT | RAINWATER GUTTERS AND DOWN PIPES WITH BLACK PAINTED FINISH                                         |
| OTHER              | WHITE PAINT | FRONT TIMBER PORCH AND SUPPORTS WITH PAINTED FINISH. CAPPED WITH CODE 5 LEAD FLAT ROOF - GREY COLO |