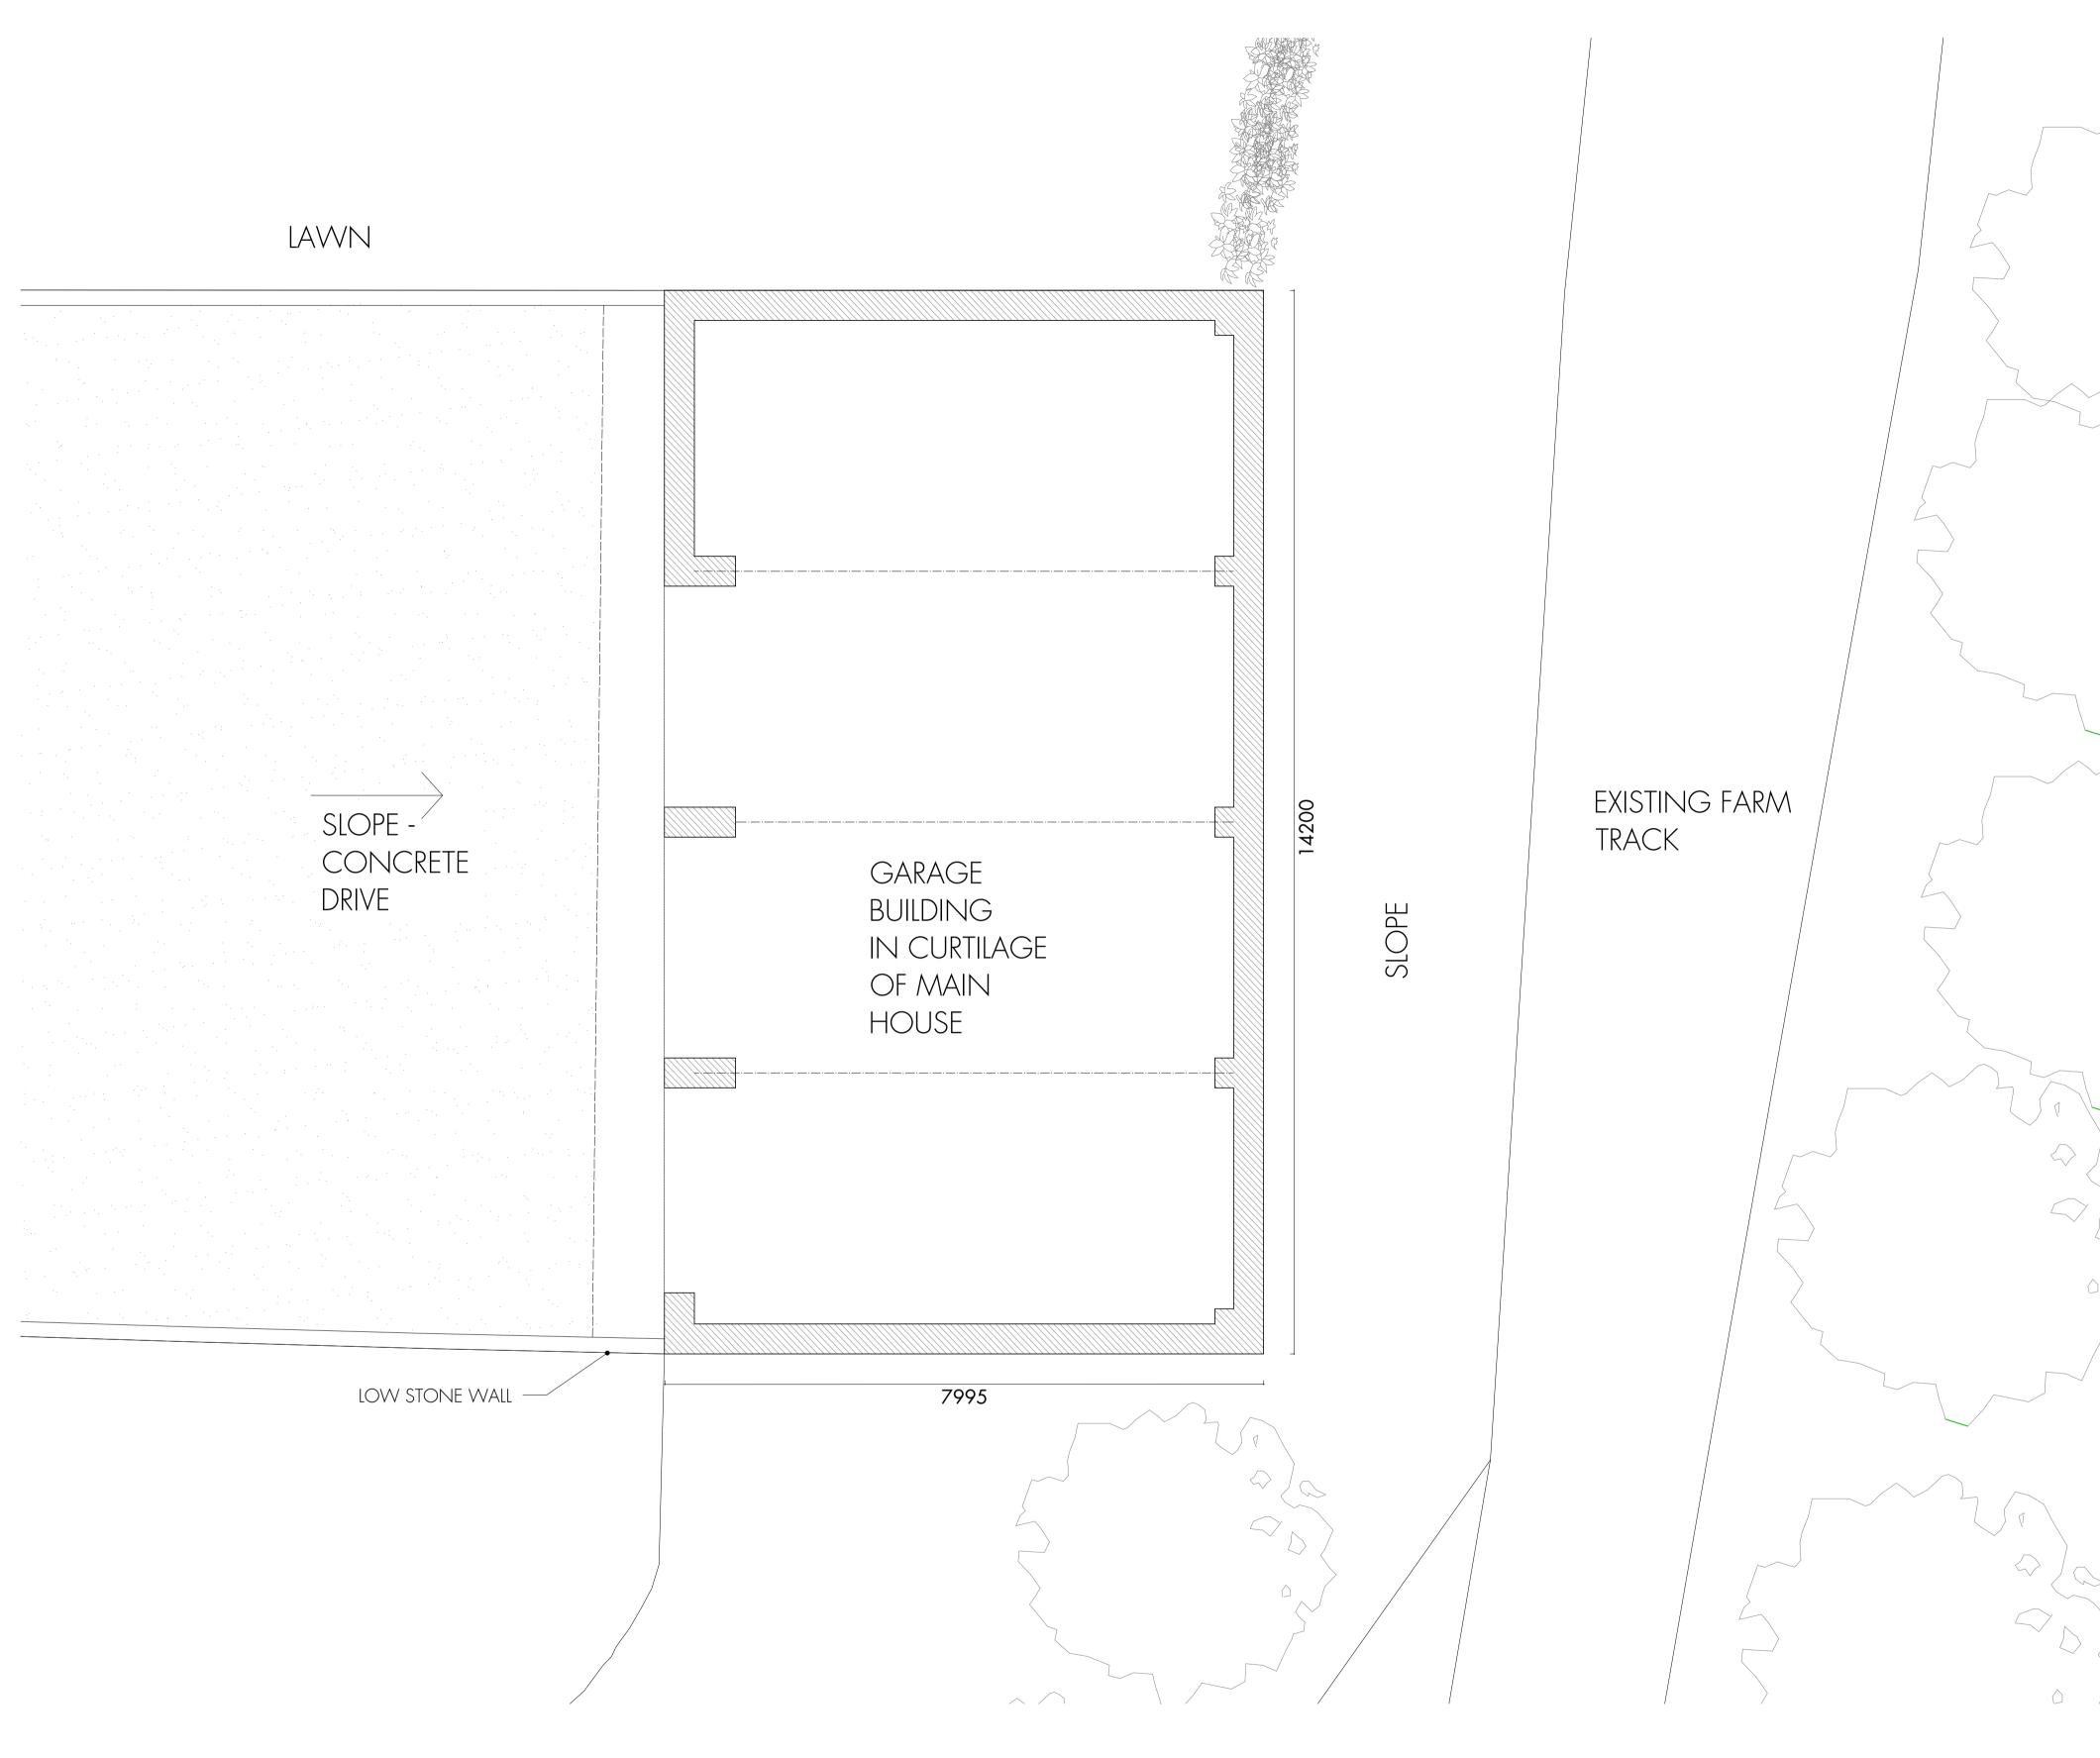

## IAN WYLIE ARCHITECTS

17 NOTTINGHAM STREET london wiu 5ew

T: 020 7935 8885 E: info@ianwyliearchitects.com <sup>Site</sup> COURTCAIRN FARM, CASTLE FRASER, INVERURIE, AB517LJ \_\_\_\_\_

Client

LINTON HOUSE PARTNERSHIP

|          | P \                                                |  |
|----------|----------------------------------------------------|--|
|          | $\langle \mathbf{x} \rangle  _{\mathbf{x}}$        |  |
|          |                                                    |  |
|          |                                                    |  |
|          |                                                    |  |
|          |                                                    |  |
|          | $\langle \cdot \rangle$                            |  |
|          |                                                    |  |
|          |                                                    |  |
|          |                                                    |  |
|          |                                                    |  |
|          |                                                    |  |
| $\sim$   |                                                    |  |
|          |                                                    |  |
|          |                                                    |  |
| <br>Г    |                                                    |  |
|          |                                                    |  |
|          |                                                    |  |
|          | $\sim$                                             |  |
| A ~      | $\Delta$                                           |  |
|          |                                                    |  |
|          |                                                    |  |
|          |                                                    |  |
| $\frown$ |                                                    |  |
| 2        | $\rightarrow$                                      |  |
| $\land$  |                                                    |  |
| 1        | $\sim$                                             |  |
| /        |                                                    |  |
|          |                                                    |  |
|          |                                                    |  |
|          |                                                    |  |
| >        |                                                    |  |
|          |                                                    |  |
|          |                                                    |  |
|          |                                                    |  |
|          |                                                    |  |
|          |                                                    |  |
|          |                                                    |  |
|          |                                                    |  |
|          |                                                    |  |
|          |                                                    |  |
|          |                                                    |  |
|          |                                                    |  |
|          |                                                    |  |
|          |                                                    |  |
|          |                                                    |  |
|          |                                                    |  |
|          |                                                    |  |
|          |                                                    |  |
|          |                                                    |  |
|          |                                                    |  |
|          |                                                    |  |
|          |                                                    |  |
|          | Metres                                             |  |
|          | 0 1 2 3                                            |  |
|          | Drawing Title                                      |  |
|          | EXISTING                                           |  |
|          | PLAN                                               |  |
|          | Scale Drawing No.                                  |  |
|          |                                                    |  |
|          | 1: 50 @ AT<br>1:100 @ A3   491 - IWA - EX - P - 00 |  |
|          |                                                    |  |