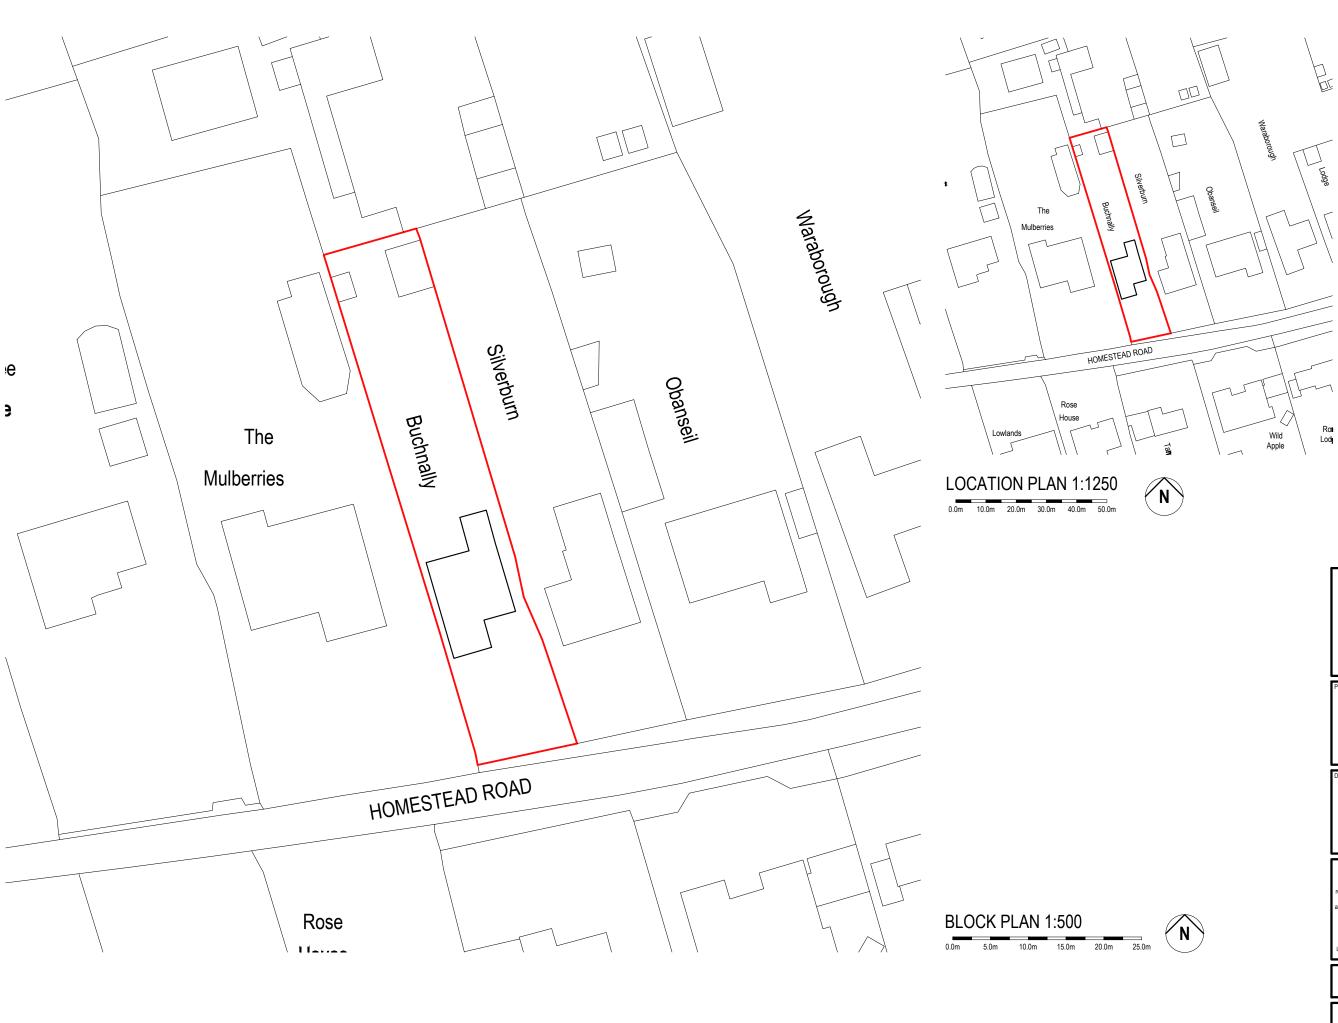

## ANDREW DAVISON ARCHITECTS

150 Hutton Road, Shenfield,
Essex CM15 8NL
Tel: 01277 221334 Fax: 01277 221358
Email: info@andrewdavison.co.uk
Website: www.andrewdavison.co.uk

roject:

WILLOW LODGE HOMESTEAD ROAD

Drawing T

EXISTING BLOCK PLAN AND LOCATION PLAN

This drawing is the property of Andrew Davison Architects. Copyright is reserved by the company and the drawing is resumed on the condition that it is not copied, reproduced, retained or disclosed to any unautionsed person, either wholly or in part without consent in writing. Figured dimensions only are to be taken from this drawing. All dimensions to be checked on site before any work is put in hand. If in doubt please ask.