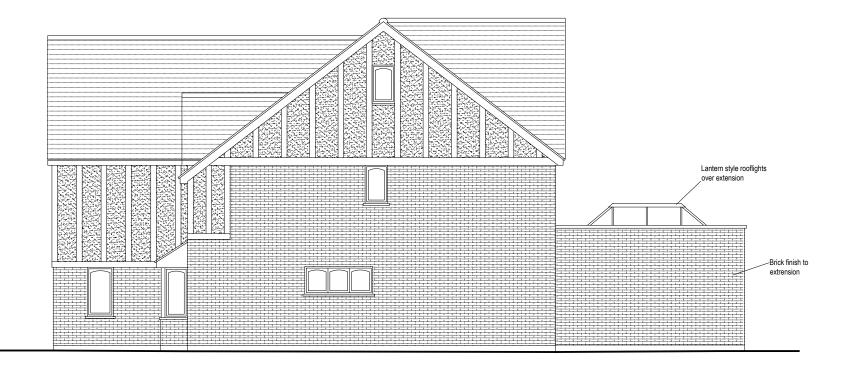

FRONT ELEVATION (Faces South) (NO CHANGE)

SIDE ELEVATION (Faces East)



## ANDREW DAVISON ARCHITECTS

150 Hutton Road, Shenfield, Essex CM15 8NL Tel: 01277 221334 Fax: 01277 221358 Email: info@andrewdavison.co.uk Website: www.andrewdavison.co.uk

Project:

WILLOW LODGE HOMESTEAD ROAD

Drawing Title

3.0m

4.0m

ELEVATIONS AS PROPOSED

This drawing is the property of Andrew Davison Architects. Copyright is reserved by the company and the drawing is issued on the condition that it is not copied, reproduced, retained or disclosed to any unauthorised person, efficient wholly or in part without consent in writing. Figured dimensions only are to be taken from this drawing. All dimensions to be checked on site before any work is put in hand. If in doubt please ask.

Andrew Davison Architects