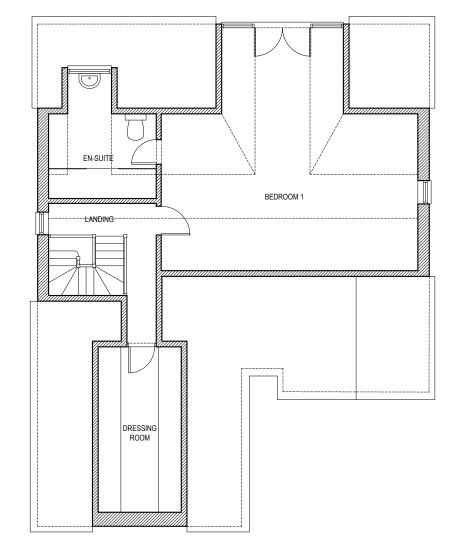

FIRST FLOOR PLAN SECOND FLOOR PLAN



## ANDREW DAVISON ARCHITECTS

150 Hutton Road, Shenfield,
Essex CM15 8NL
Tel: 01277 221334 Fax: 01277 221358
Email: info@andrewdavison.co.uk
Website: www.andrewdavison.co.uk

Project:

WILLOW LODGE HOMESTEAD ROAD

Drawing \*

PLANS AS EXISTING

This drawing is the property of Andrew Davison Architects. Copyright is reserved by the company and the drawing is issued on the condition that it is not copied, reproduced, retained or disclosed to any unauthorised person, either wholly or in part without consent in writing. Figured dimensions only are to be taken from this drawing. All dimensions to be checked on site before any work is put in hand. If in doubt please ask.

Andrew Davison Architects is a trading name of Andrew Davison Architects Limited. Registered in England & Wales, No. 898419