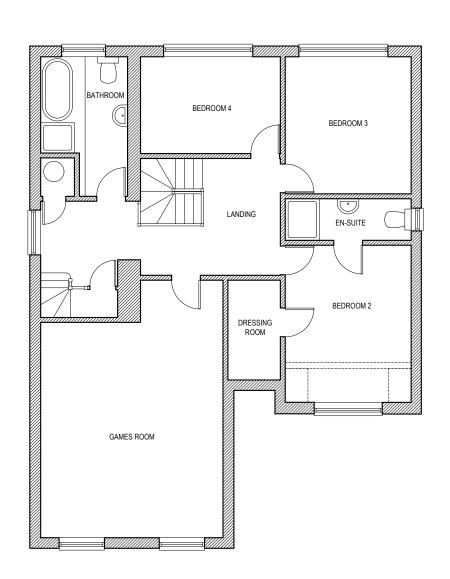

FIRST FLOOR PLAN SECOND FLOOR PLAN



## ANDREW DAVISON ARCHITECTS

150 Hutton Road, Shenfield,
Essex CM15 8NL
Tel: 01277 221334 Fax: 01277 221358
Email: info@andrewdavison.co.uk
Website: www.andrewdavison.co.uk

Project:

WILLOW LODGE HOMESTEAD ROAD

Drawing \*

PLANS AS EXISTING

This drawing is the property of Andrew Davison Architects. Copyright is reserved by the company and the drawing is issued on the condition that it is not copied, reproduced, retained or disclosed to any unauthorised person, either wholly or in part without consent in writing. Figured dimensions only are to be taken from this drawing. All dimensions to be checked on site before any work is put in hand. If in doubt please ask.

Andrew Davison Architects is a trading name of Andrew Davison Architects Limited. Reg