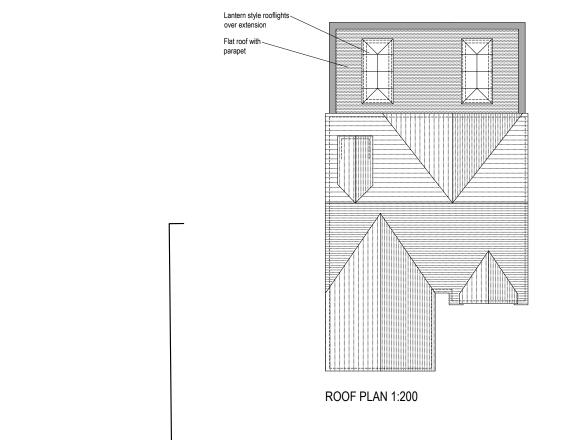

Drawing Title

1.0m 2.0m 3.0m 4.0m

PLANS AS PROPOSED

This drawing is the property of Andrew Davison Architects. Copyright is reserved by the company and the drawing is issued on the condition that it is not copied, reproduced, retained or disclosed to any unauthorised person, either wholly or in part without consent in writing. Figured dimensions only are to be taken from this drawing. All dimensions to be checked on site before any work is put in hand. If in doubt please ask.