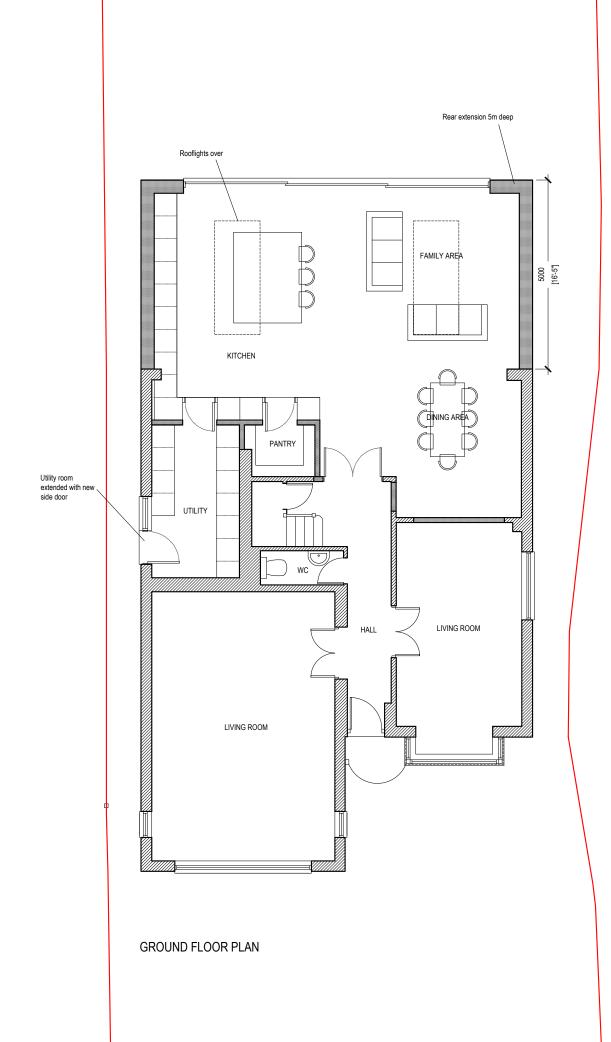

Drawing Title

1.0m 2.0m 3.0m 4.0m

PLANS AS PROPOSED

This drawing is the property of Andrew Davison Architects. Copyright is reserved by the company and the drawing is issued on the condition that it is not copied, reproduced, retained or disclosed to any unauthorised person, either wholly or in part without consent in writing. Figured dimensions only are to be taken from this drawing. All dimensions to be checked on site before any work is put in hand. If in doubt please ask.