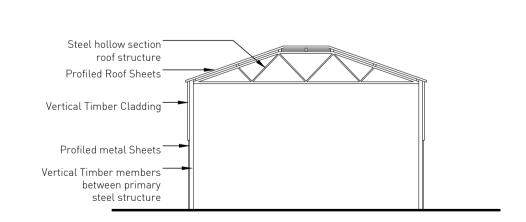

## EXISTING



BARN B - EXISTING FLOOR PLAN 1:100 GIA: 43m<sup>2</sup> / 462 ft<sup>2</sup>



**BARN B - EXISTING FRONT ELEVATION**1:100





7.4m

Tree Barn Vicarage Cottage

The

Coach

Barn A

Marys

Cottage

Chicken

Barn B





SITE REFERENCE PLAN 1:500

The

Old Vicarage

St Francis

BARN B - EXISTING SIDE ELEVATION 1:100

## This drawing is the property of UKSD Developments Ltd and is issued on the condition it is not reproduced, retained or disclosed to any unauthorised person, either wholly or in part without written consent of UKSD Developments Ltd. Ordnance Survey material is used with the permission of The Controller of HMSO, Crown copyright $\,$ The CDM hazard management procedures for the UKSD aspects of the design of this project are to be found on the "UKSD - Designer's Hazard Identification and Management Sheet" and/or drawings. The full project design teams comp