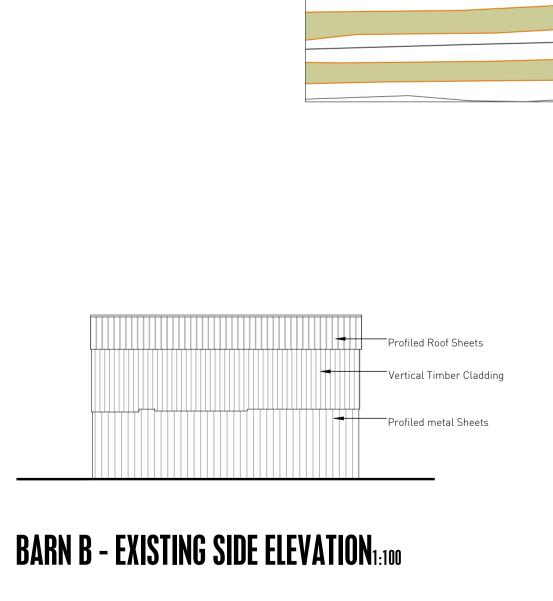

## EXISTING



BARN B - EXISTING FLOOR PLAN 1:100 GIA: 43m<sup>2</sup> / 462 ft<sup>2</sup>



**BARN B - EXISTING FRONT ELEVATION**1:100





7.4m

Tree Barn Vicarage Cottage

The

Coach

Barn A

Marys

Cottage

Chicken

Barn B





SITE REFERENCE PLAN 1:500

The

Old Vicarage

St Francis

BARN B - EXISTING SIDE ELEVATION 1:100

## This drawing is the property of UKSD Developments Ltd and is issued on the condition it is not reproduced, retained or disclosed to any unauthorised person, either wholly or in part without written consent of UKSD Developments Ltd. Ordnance Survey material is used with the permission of The Controller of HMSO, Crown copyright $\,$ The CDM hazard management procedures for the UKSD aspects of the design of this project are to be found on the "UKSD - Designer's Hazard Identification and Management Sheet" and/or drawings. The full project design teams comprehensive set of hazard management procedures