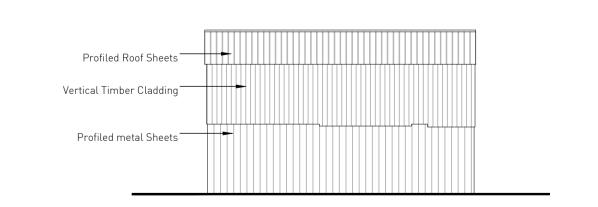

## EXISTING



BARN B - EXISTING FLOOR PLAN 1:100 GIA: 43m<sup>2</sup> / 462 ft<sup>2</sup>



**BARN B - EXISTING FRONT ELEVATION**1:100





7.4m

Tree Barn Vicarage Cottage

The

Coach

Barn A

Marys

Cottage

Chicken

Barn B





SITE REFERENCE PLAN 1:500

The

Old Vicarage

St Francis

BARN B - EXISTING SIDE ELEVATION 1:100

## This drawing is the property of UKSD Developments Ltd and is issued on the condition it is not reproduced, retained or disclosed to any unauthorised person, either wholly or in part without written consent of UKSD Developments Ltd. Ordnance Survey material is used with the permission of The Controller of HMSO, Crown copyright $\,$ The CDM hazard management procedures for the UKSD aspects of the design of this project are to be found on the "UKSD - Designer's Hazard Identification and Management Sheet" and/or drawings. The full project design teams comprehensive set of hazard management procedures are available from the Planning Supervisor/Safety Coordinator appointed for the project.

All