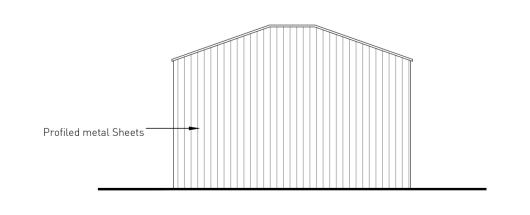

## EXISTING

BARN B - EXISTING FLOOR PLAN 1:100 GIA: 43m<sup>2</sup> / 462 ft<sup>2</sup>

**BARN B - EXISTING FRONT ELEVATION**1:100

7.4m

Tree Barn Vicarage Cottage

The

Coach

Barn A