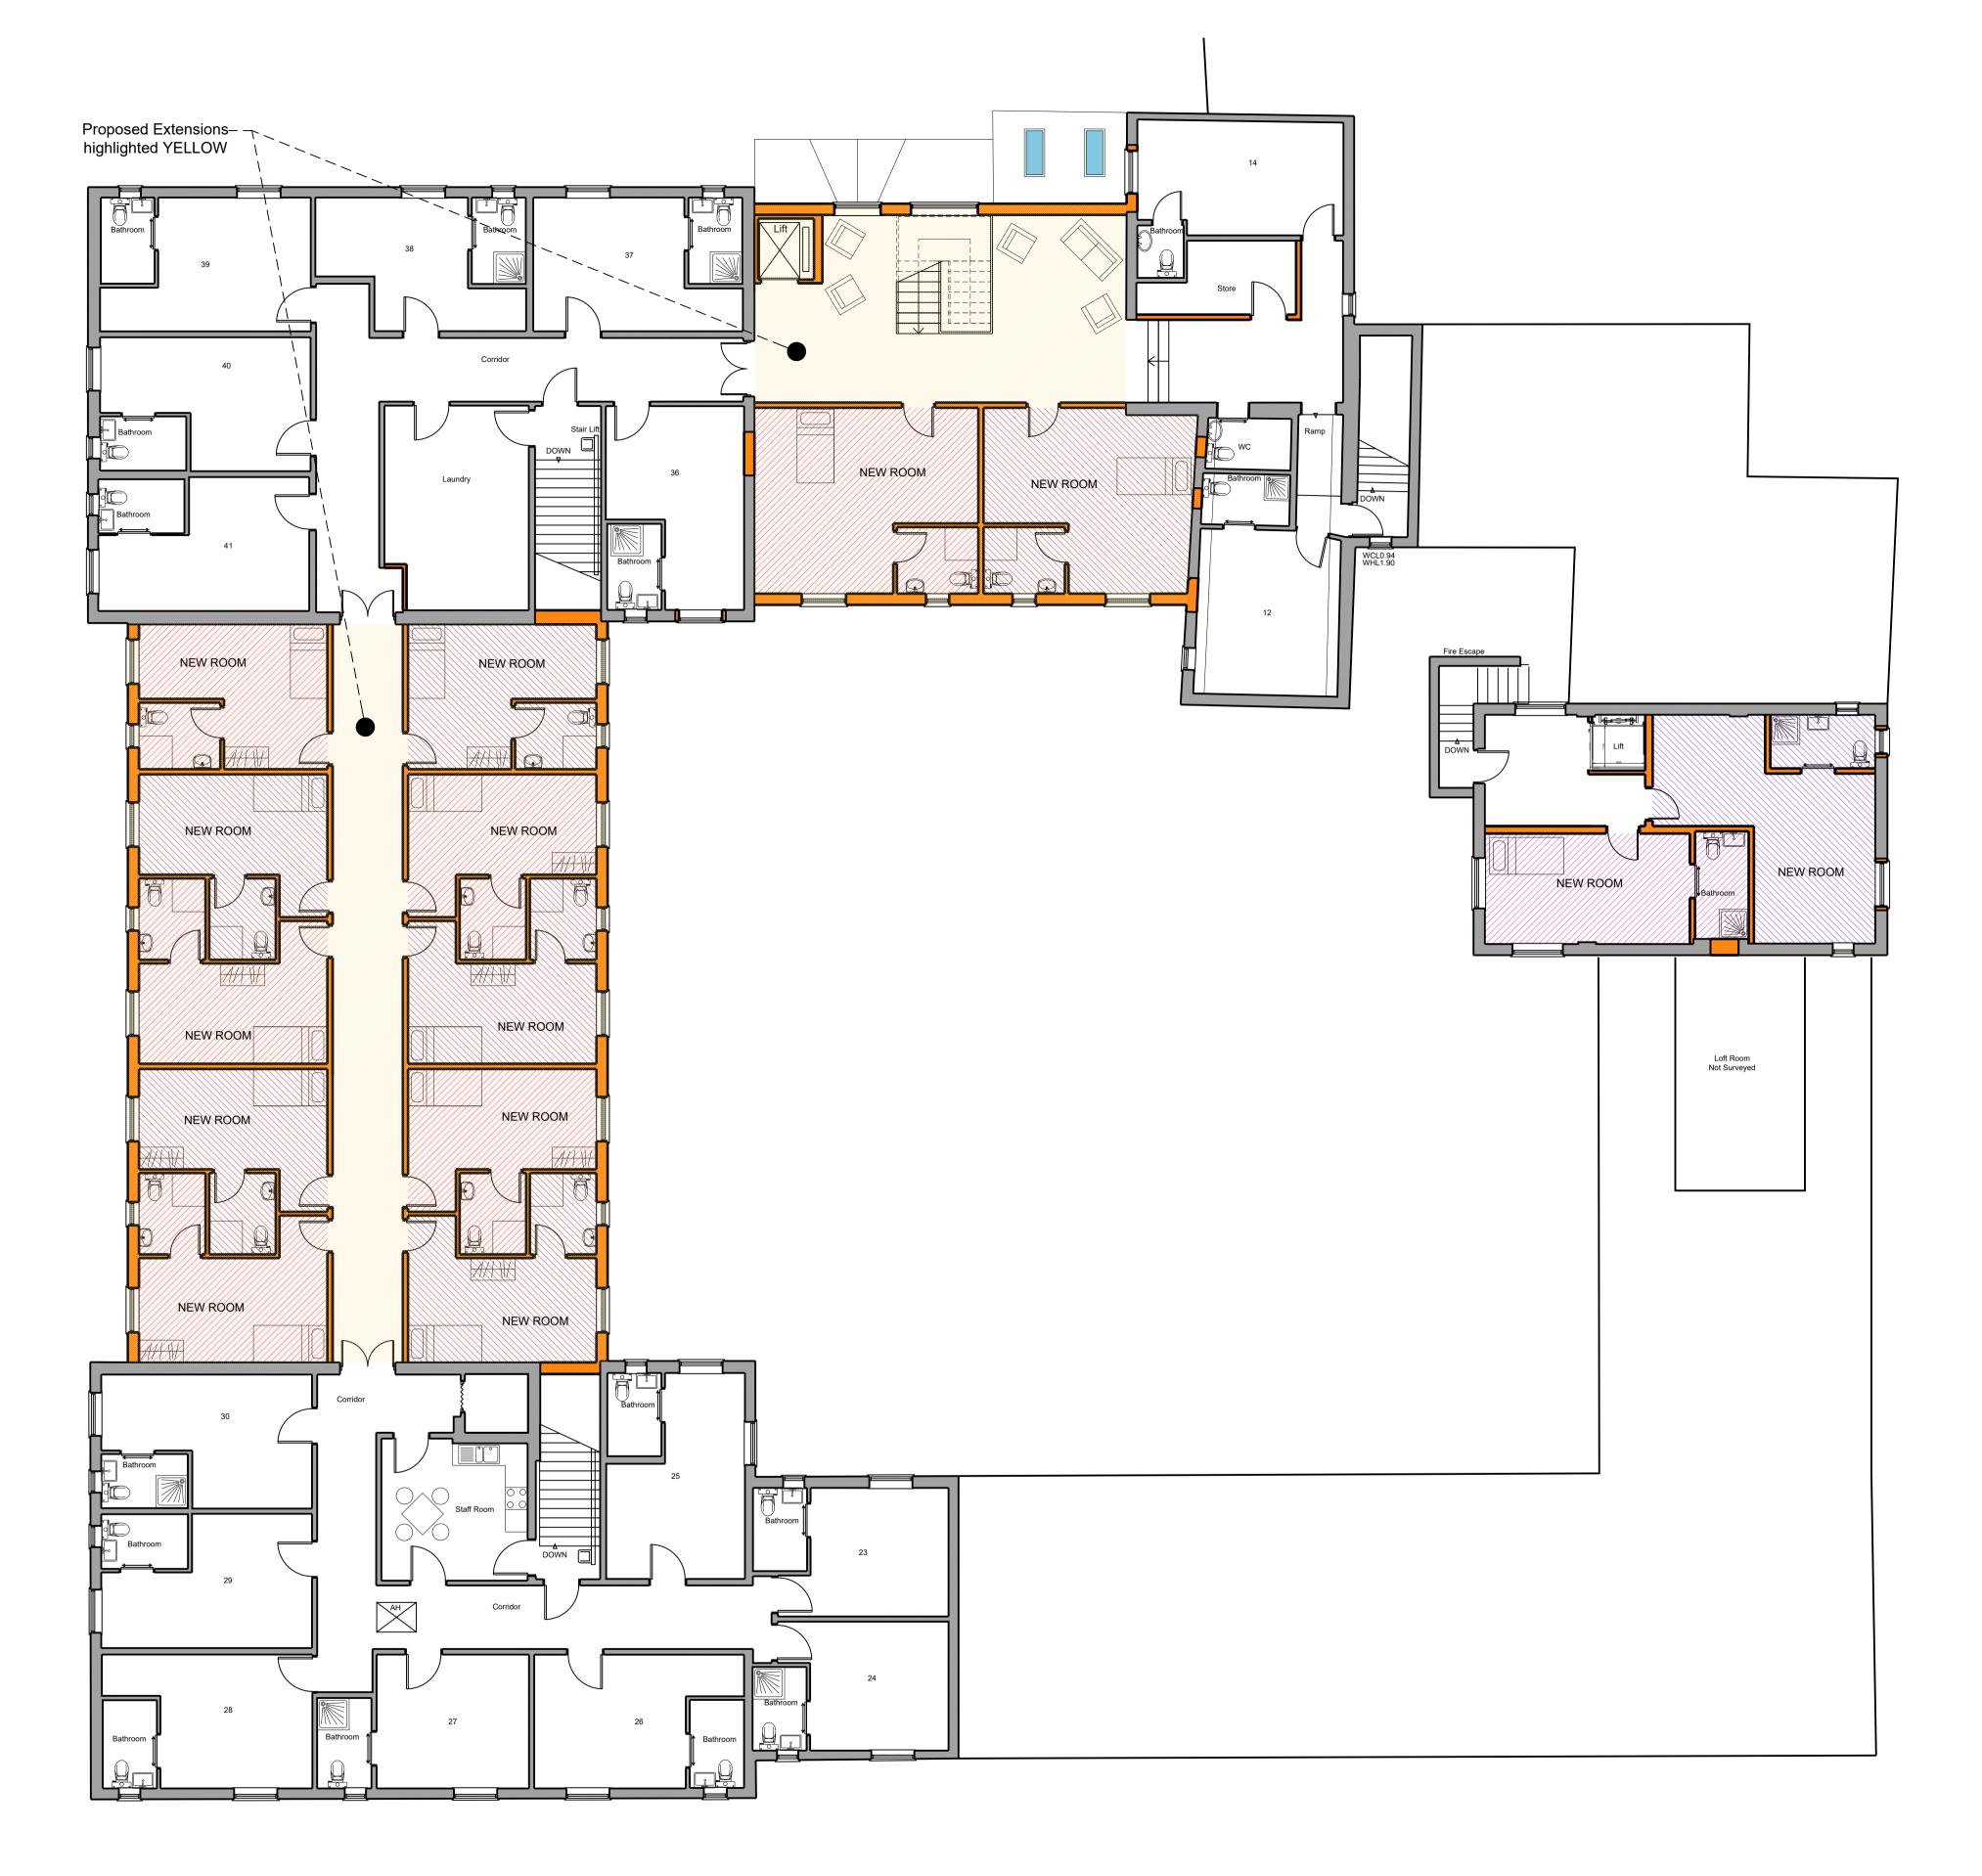

Proposed First Floor Plan

Amendments:
a) 13.11.23 - Plans amended to sketch option
b) 14.11.23 - Lift and skylights added
c) 15.11.23 - Annotations amended, porch roof added
d) 16.11.23 - Porch roof amended

CLIENT
Mr C. Clark

DRAWING TITLE

Proposed First Floor Plan

| DATE September 2015 | DRAWN<br>MG |
|---------------------|-------------|
| SCALE               | DRNG No.    |
| 1:100 @ A1          | 2346-A1-09d |