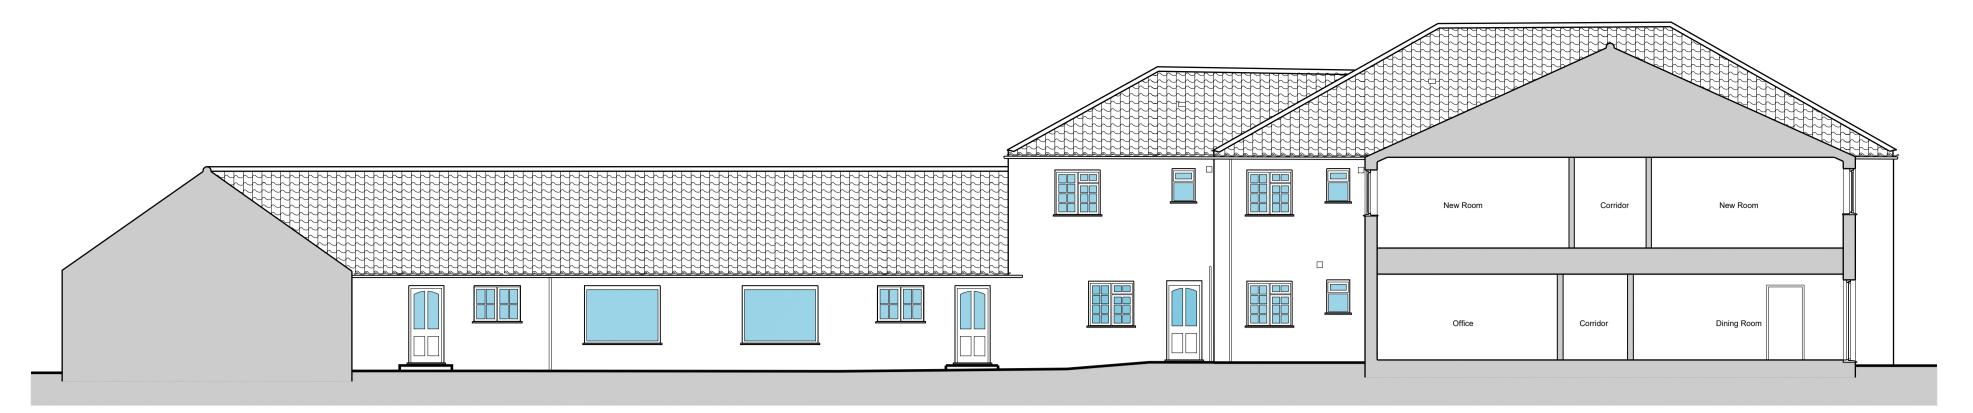

Existing Courtyard North Sectional Elevation

Existing Courtyard East Sectional Elevation

Existing Courtyard South Sectional Elevation

Existing Courtyard West Sectional Elevation

T: 01526 860757 E: steve@stevendunnarchitects.co.uk HADLEIGH HOUSE, HIGH STREET, WALCOTT, LINCOLN, LN43SN