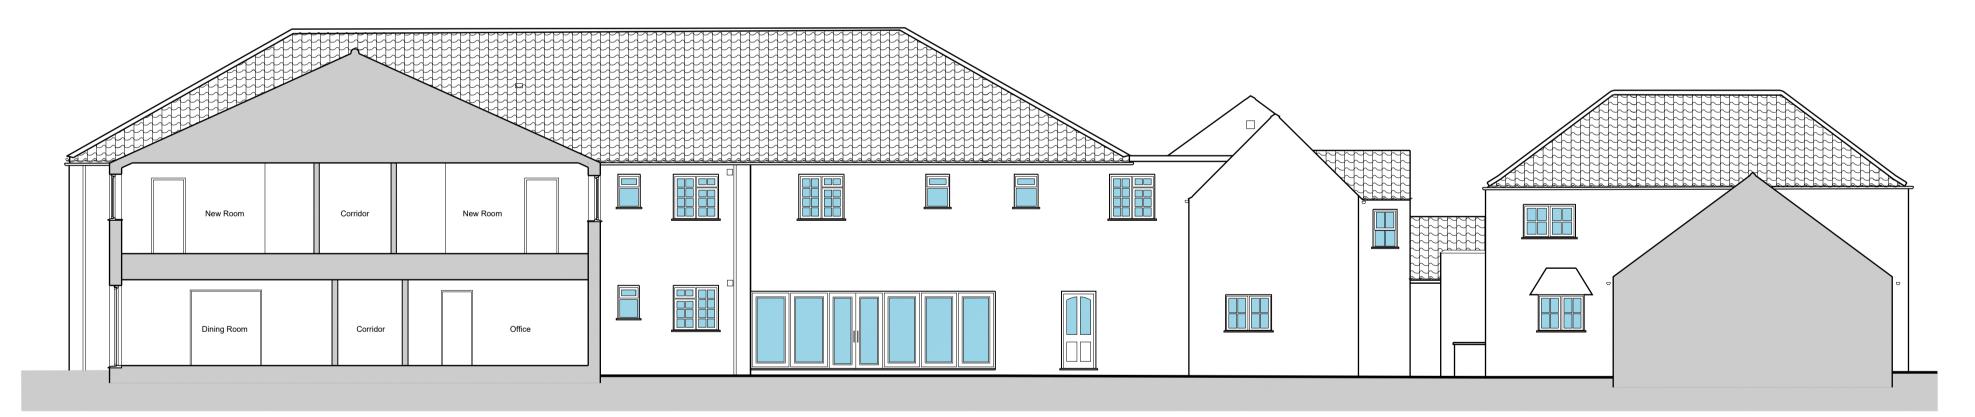

Existing Courtyard North Sectional Elevation

Existing Courtyard East Sectional Elevation

Existing Courtyard South Sectional Elevation

Existing Courtyard West Sectional Elevation

T: 01526 860757 E: steve@stevendunnarchitects.co.uk HADLEIGH HOUSE, HIGH STREET, WALCOTT, LINCOLN, LN43SN