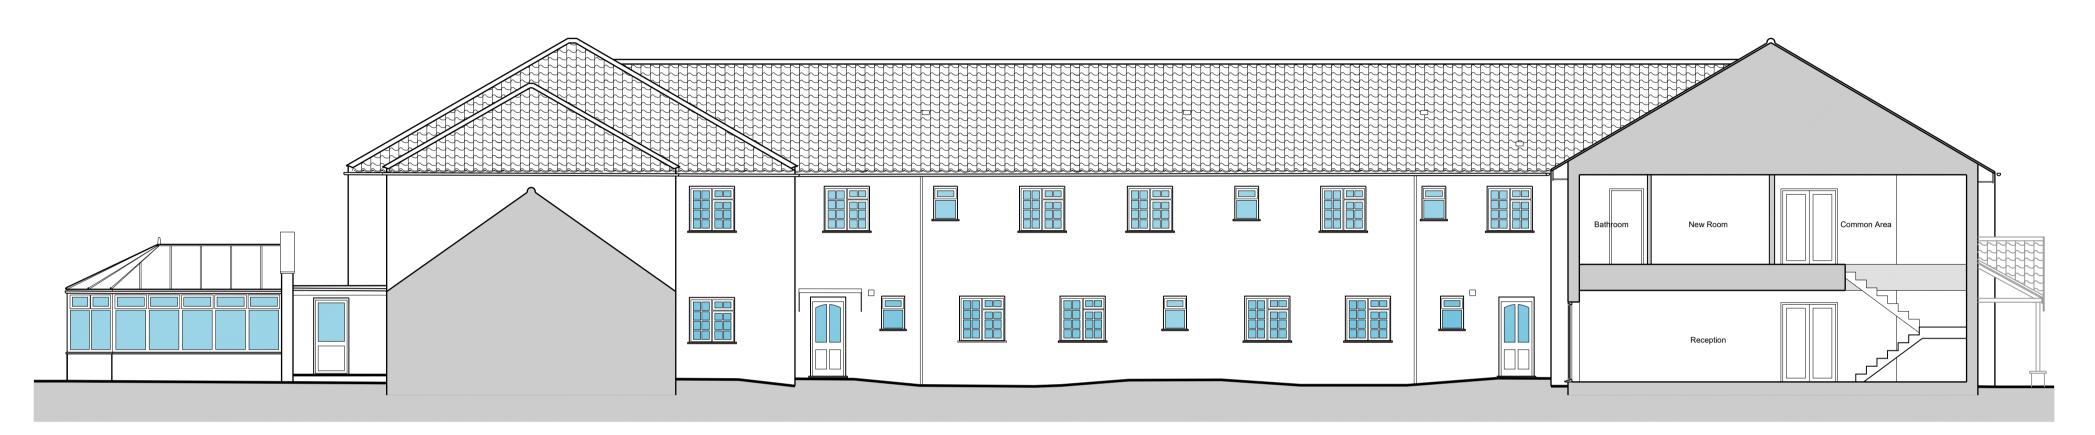

Existing Courtyard North Sectional Elevation

Existing Courtyard East Sectional Elevation

Existing Courtyard South Sectional Elevation

Existing Courtyard West Sectional Elevation

T: 01526 860757 E: steve@stevendunnarchitects.co.uk HADLEIGH HOUSE, HIGH STREET, WALCOTT, LINCOLN, LN43SN