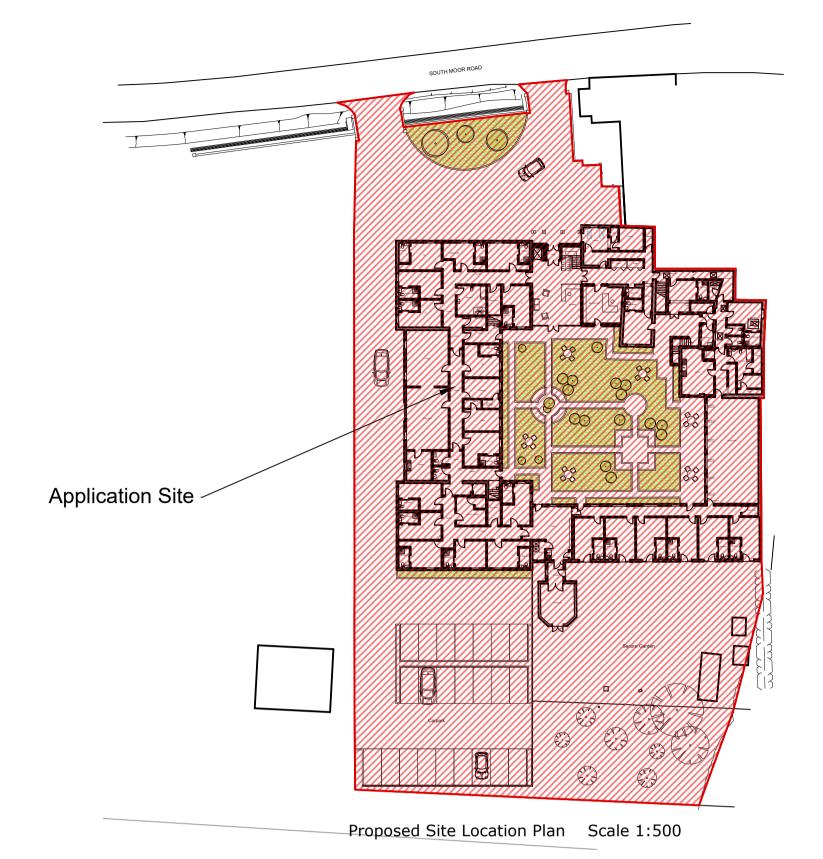

HADLEIGH HOUSE, HIGH STREET, WALCOTT, LINCOLN, LN43SN

PROJECT DETAILS

Proposed Alterations to South Moor Care Home, South Moor Road, Walkeringham, Doncaster, DN10 4LD

CLIENT Mr C. Clark

DRAWING TITLE

Proposed Site Location and Block Plan