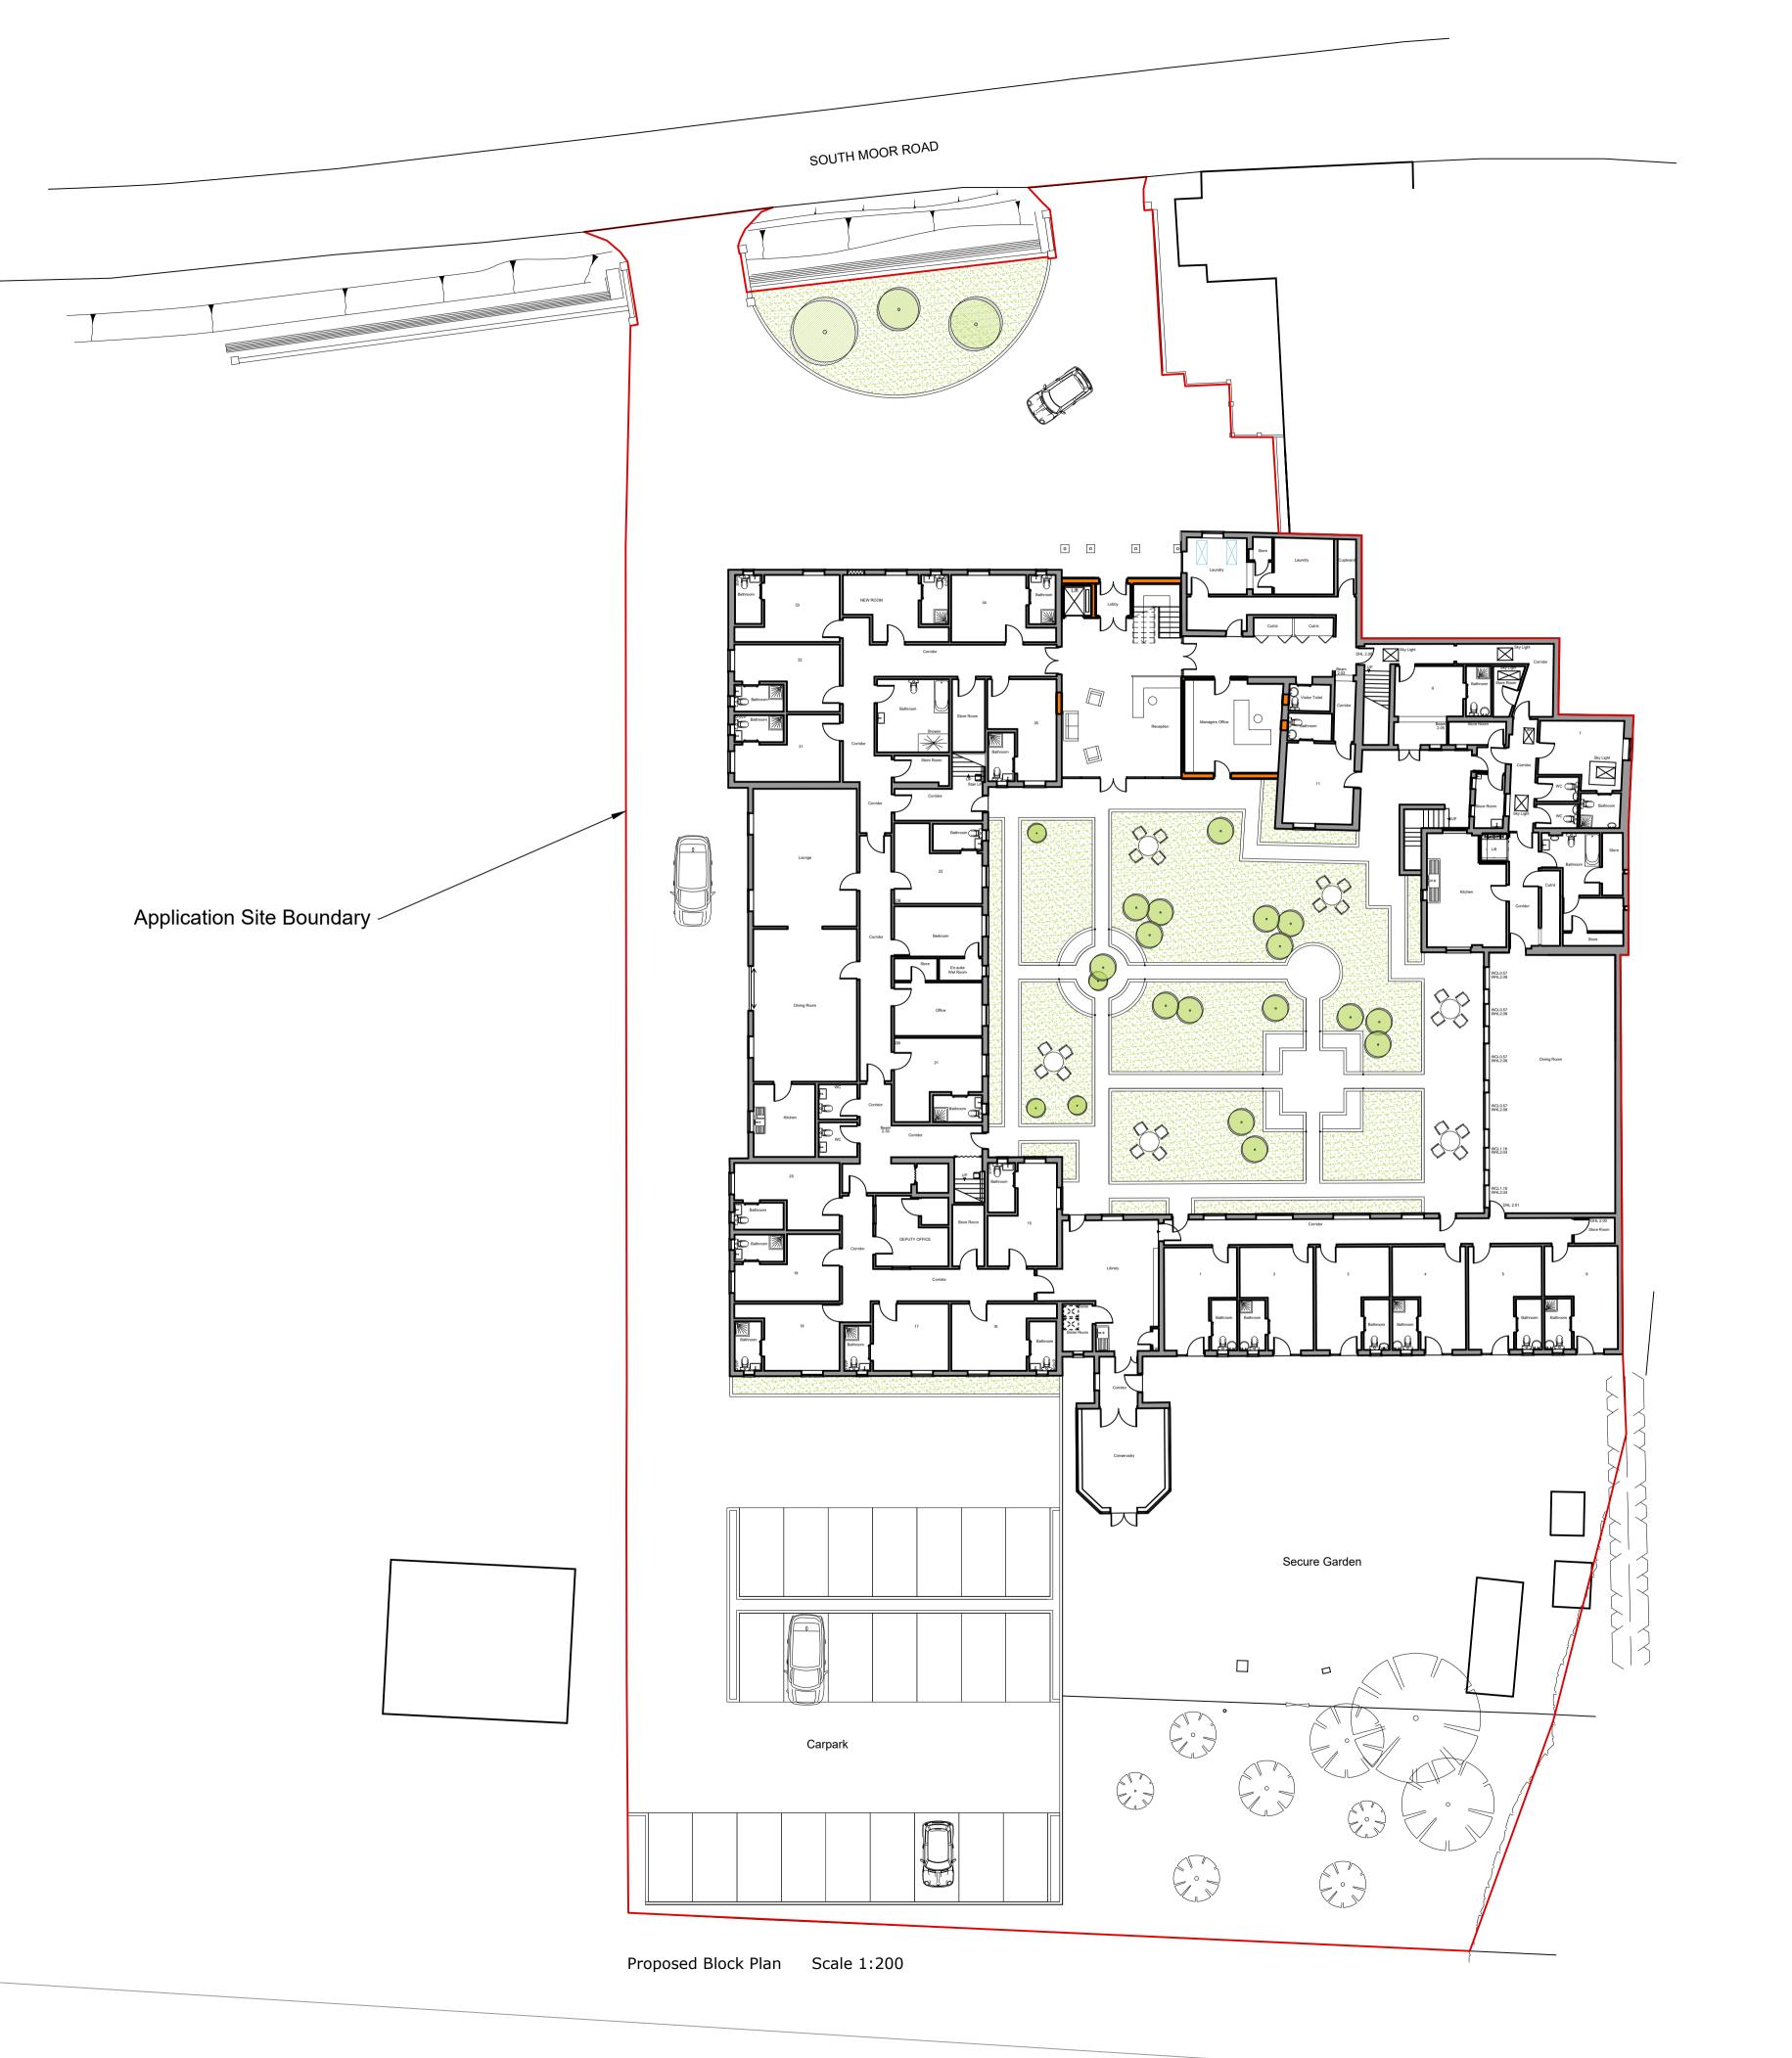

HADLEIGH HOUSE, HIGH STREET, WALCOTT, LINCOLN, LN43SN

PROJECT DETAILS

Proposed Alterations to South Moor Care Home, South Moor Road, Walkeringham, Doncaster, DN10 4LD

CLIENT Mr C. Clark

DRAWING TITLE

Proposed Site Location and Block Plan