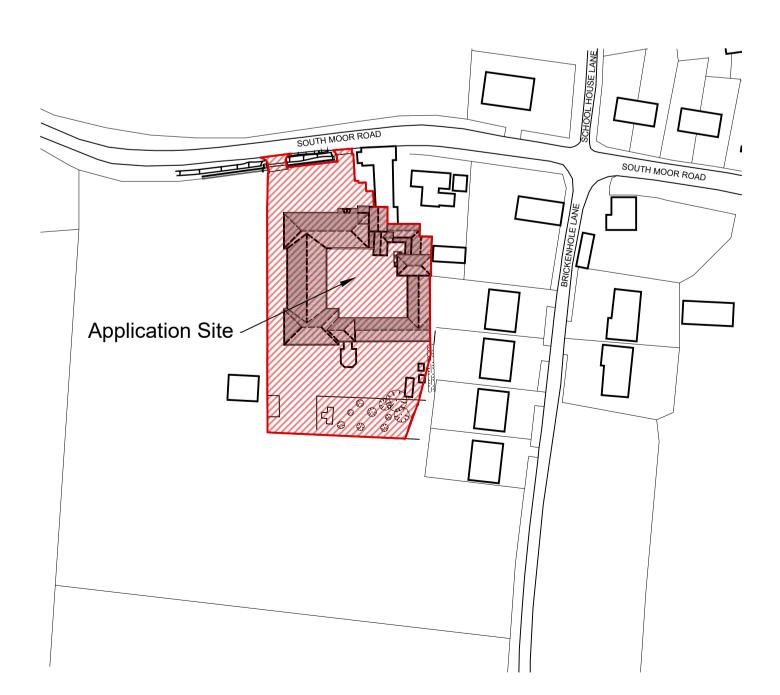

Proposed Site Location Scale 1:1250

STEVEN DUNN ARCHITECTS T: 01526 860757 E: steve@stevendunnarchitects.co.uk

Amendments:
a) 19.10.23 - Sheet amended
b) 14.11.23 - Floor plan amended and site boundary added
c) 08.12.23 - Site location at 1:1250 added

HADLEIGH HOUSE, HIGH STREET, WALCOTT, LINCOLN, LN43SN

PROJECT DETAILS

Proposed Alterations to South Moor Care Home, South Moor Road, Walkeringham, Doncaster, DN10 4LD

CLIENT Mr C. Clark

DRAWING TITLE

Proposed Site Location and Block Plan