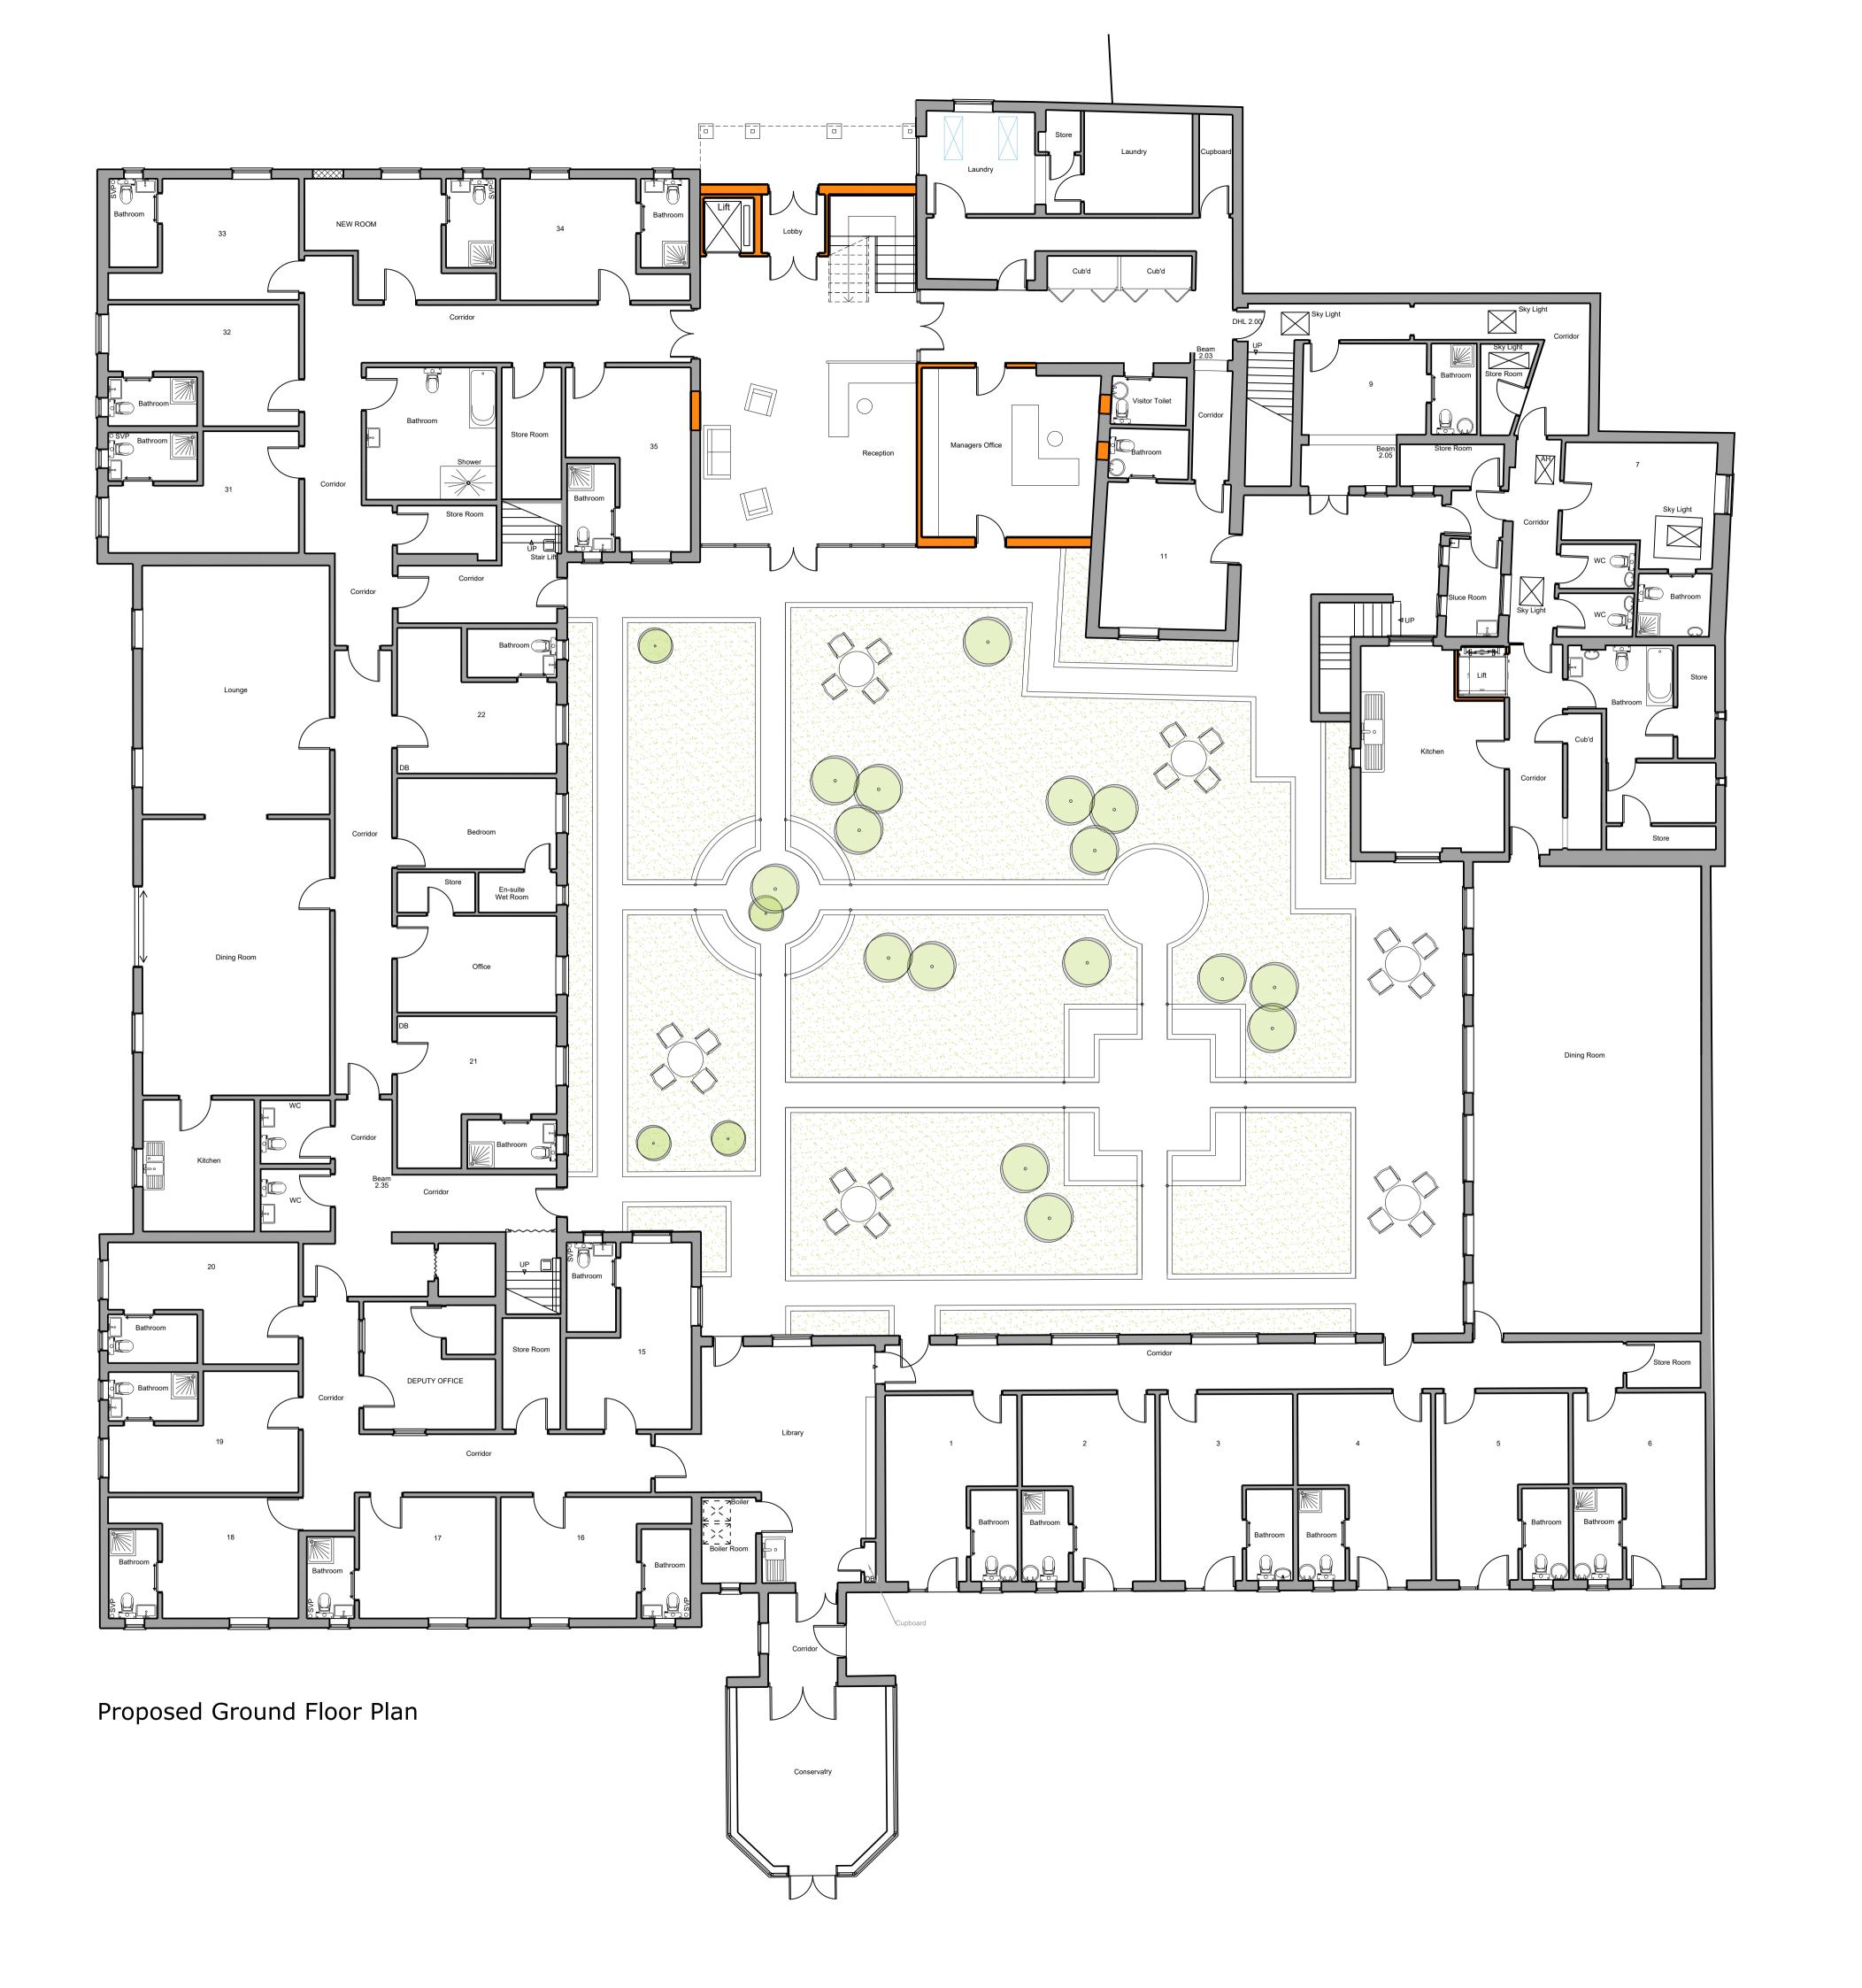

## STEVEN DUNN ARCHITECT

T: 01526 860757 E: steve@stevendunnarchitects.co.uk HADLEIGH HOUSE, HIGH STREET, WALCOTT, LINCOLN, LN43SN

PROJECT DETAILS

Proposed Alterations to South Moor Care Home, South Moor Road, Walkeringham, Doncaster, DN10 4LD

CLIENT Mr C. Clark

DRAWING TITLE

Proposed Ground Floor Plan

DATE DRAWN
September 2015 MG

SCALE DRNG No.
1:100 @ A1 2346-A1-08c

Copyright: This drawing and its entire contents are protected under the Copyright (Designs and Patents) Act 1990, and no portion shall be copied, duplicated, or otherwise reproduced and/or transmitted by any means whatsoever, without the prior written consent of the Author. Do Not scale from this drawing. Work to figured dimensions only. All dimensions are to be checked on site prior to commencement of works. Any discrepancies must be brought to the attention of the Architect prior to commencement of works on site.