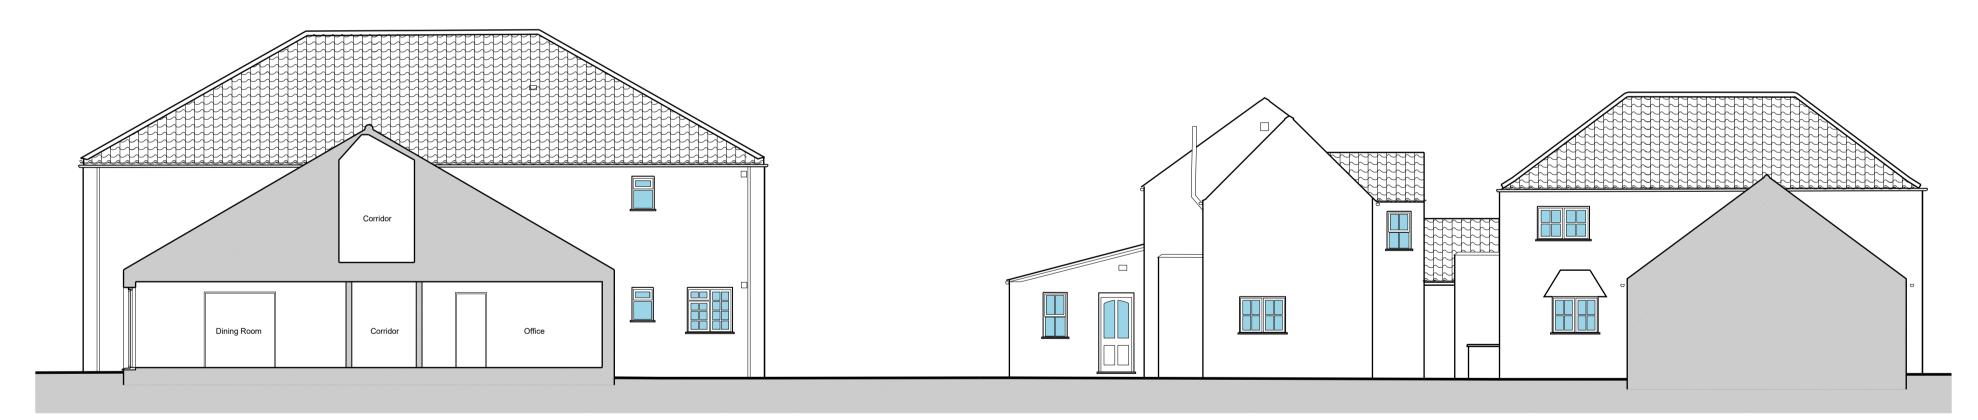

Existing Courtyard North Sectional Elevation

Existing Courtyard East Sectional Elevation

Existing Courtyard South Sectional Elevation

Existing Courtyard West Sectional Elevation

T: 01526 860757 E: steve@stevendunnarchitects.co.uk
HADLEIGH HOUSE, HIGH STREET, WALCOTT, LINCOLN, LN43SN

PROJECT DETAILS

Proposed Alterations to South Moor Care Home, South Moor Road, Walkeringham, Doncaster, DN10 4LD

CLIENT
Mr C Clark

Mr C. Clark

Existing Elevations: Sheet 1

| SCALE DRNG No.           | June 2015           | DRAWN PR                |
|--------------------------|---------------------|-------------------------|
| 1:100 @ A1   2346-A1-04c | SCALE<br>1:100 @ A1 | DRNG No.<br>2346-A1-04c |