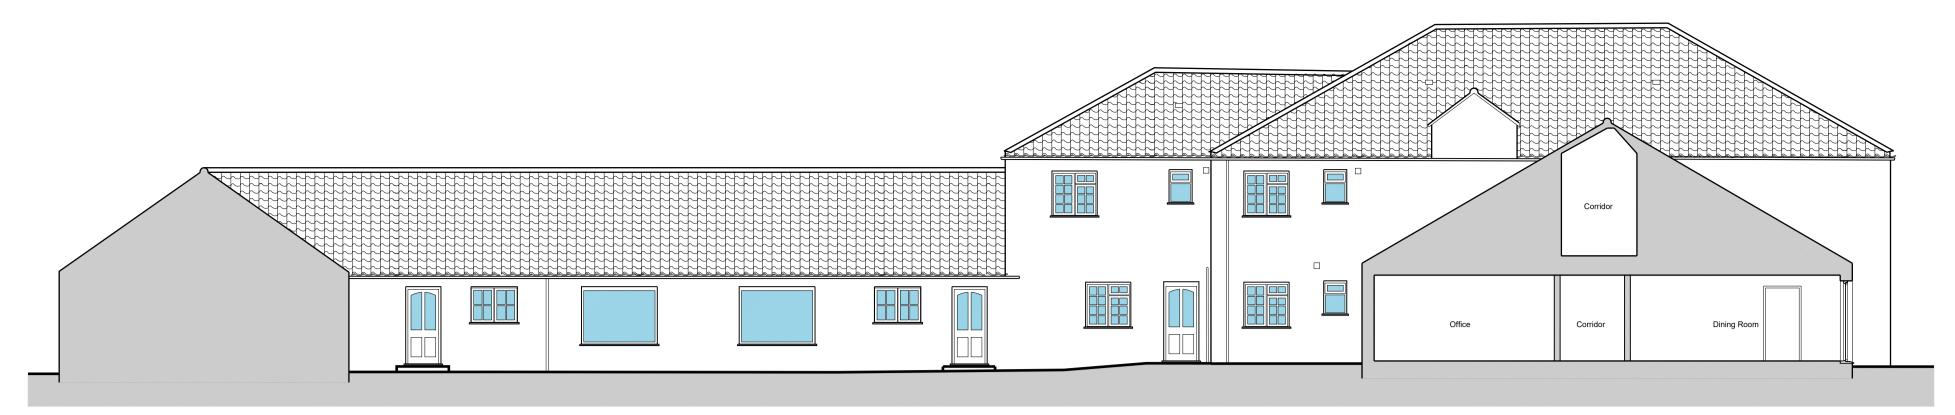

Existing Courtyard North Sectional Elevation

Existing Courtyard East Sectional Elevation

Existing Courtyard South Sectional Elevation

Existing Courtyard West Sectional Elevation

T: 01526 860757 E: steve@stevendunnarchitects.co.uk
HADLEIGH HOUSE, HIGH STREET, WALCOTT, LINCOLN, LN43SN

PROJECT DETAILS

Proposed Alterations to South Moor Care Home, South Moor Road, Walkeringham, Doncaster, DN10 4LD

CLIENT
Mr C Clark

Mr C. Clark

Existing Elevations: Sheet 1

| SCALE DRNG No.           | June 2015           | DRAWN PR                |
|--------------------------|---------------------|-------------------------|
| 1:100 @ A1   2346-A1-04c | SCALE<br>1:100 @ A1 | DRNG No.<br>2346-A1-04c |