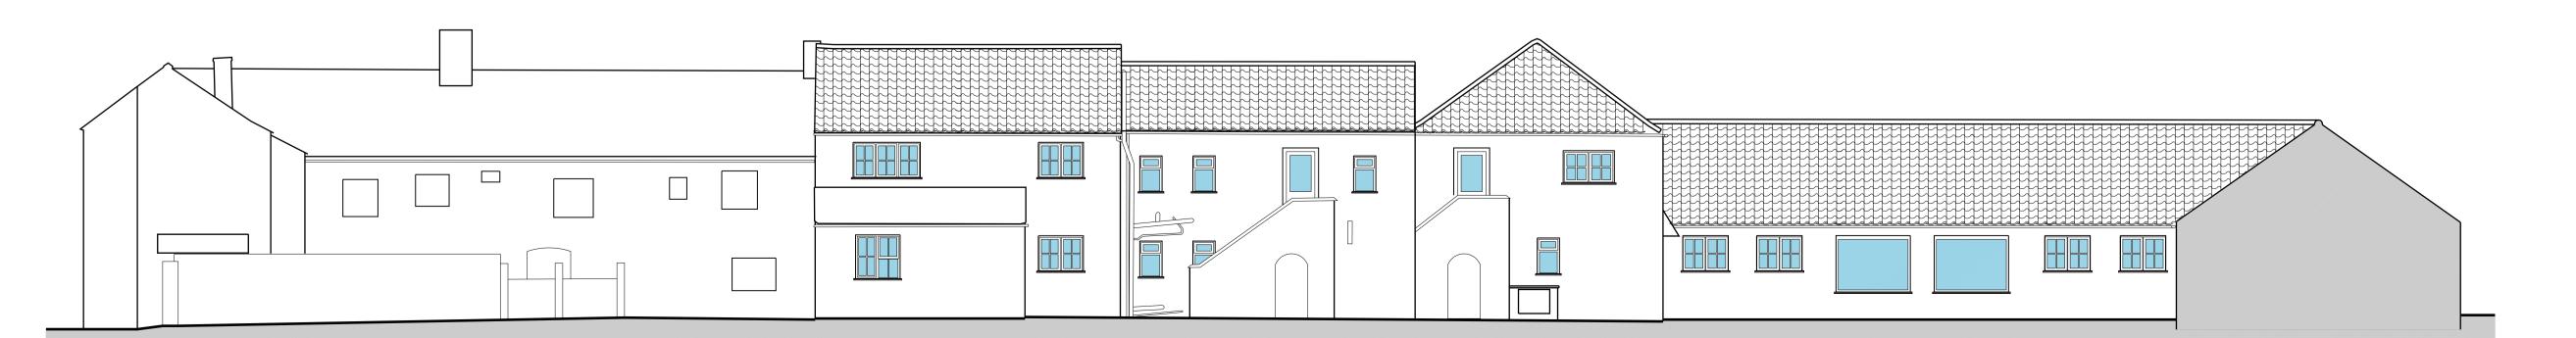

Existing Courtyard North Sectional Elevation

Existing Courtyard East Sectional Elevation

Existing Courtyard South Sectional Elevation

Existing Courtyard West Sectional Elevation

T: 01526 860757 E: steve@stevendunnarchitects.co.uk
HADLEIGH HOUSE, HIGH STREET, WALCOTT, LINCOLN, LN43SN

PROJECT DETAILS

Proposed Alterations to South Moor Care Home, South Moor Road, Walkeringham, Doncaster, DN10 4LD

CLIENT
Mr C Clark

Mr C. Clark

Existing Elevations: Sheet 1

| SCALE DRNG No.           | June 2015           | DRAWN PR                |
|--------------------------|---------------------|-------------------------|
| 1:100 @ A1   2346-A1-04c | SCALE<br>1:100 @ A1 | DRNG No.<br>2346-A1-04c |