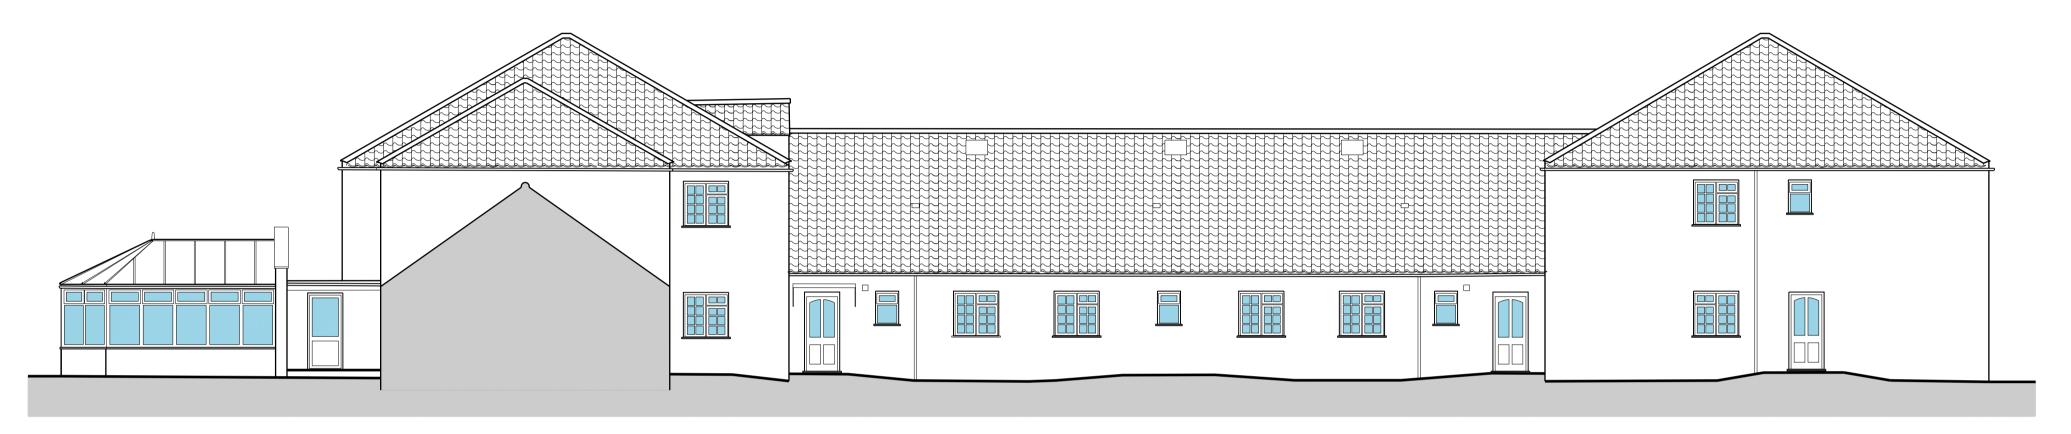

Existing Courtyard North Sectional Elevation

Existing Courtyard East Sectional Elevation

Existing Courtyard South Sectional Elevation

Existing Courtyard West Sectional Elevation

T: 01526 860757 E: steve@stevendunnarchitects.co.uk
HADLEIGH HOUSE, HIGH STREET, WALCOTT, LINCOLN, LN43SN

PROJECT DETAILS

Proposed Alterations to South Moor Care Home, South Moor Road, Walkeringham, Doncaster, DN10 4LD

CLIENT
Mr C Clark

Mr C. Clark

Existing Elevations: Sheet 1

| SCALE DRNG No.           | June 2015           | DRAWN PR                |
|--------------------------|---------------------|-------------------------|
| 1:100 @ A1   2346-A1-04c | SCALE<br>1:100 @ A1 | DRNG No.<br>2346-A1-04c |