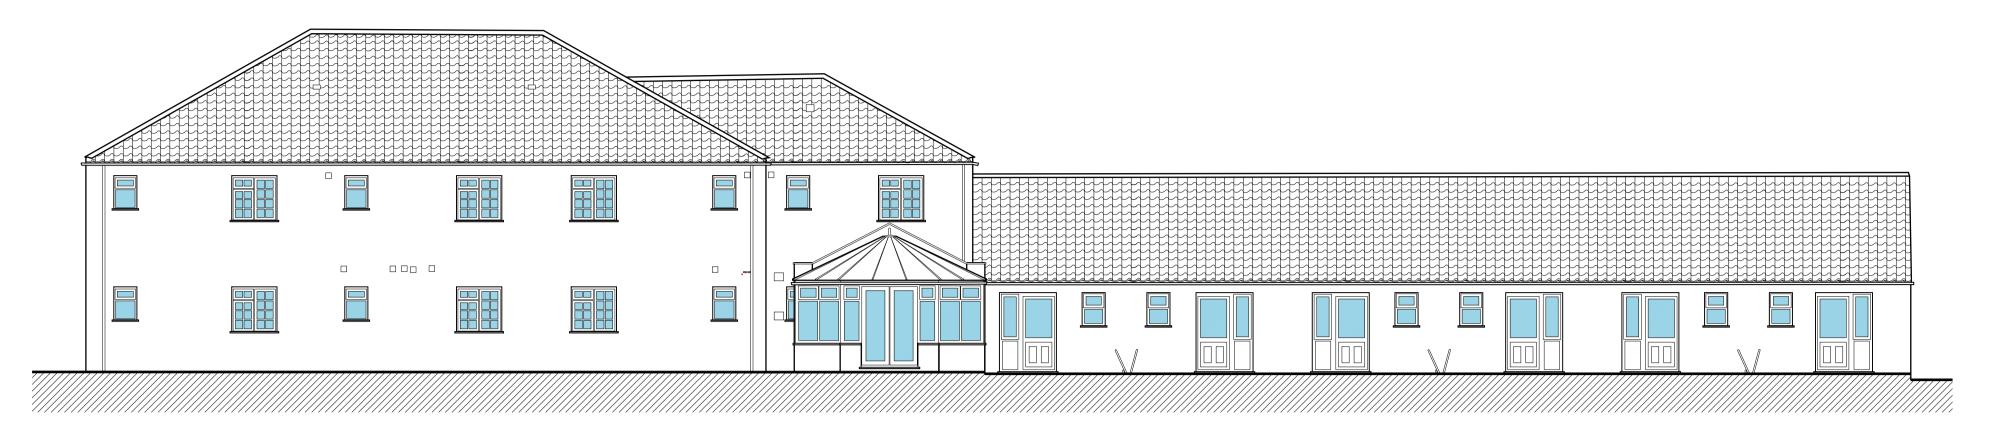

Elevation Existing South

**Existing West Elevation** 

Existing North Elevation

HADLEIGH HOUSE, HIGH STREET, WALCOTT, LINCOLN, LN43SN

PROJECT DETAILS

Proposed Alterations to South Moor Care Home, South Moor Road, Walkeringham, Doncaster, DN10 4LD