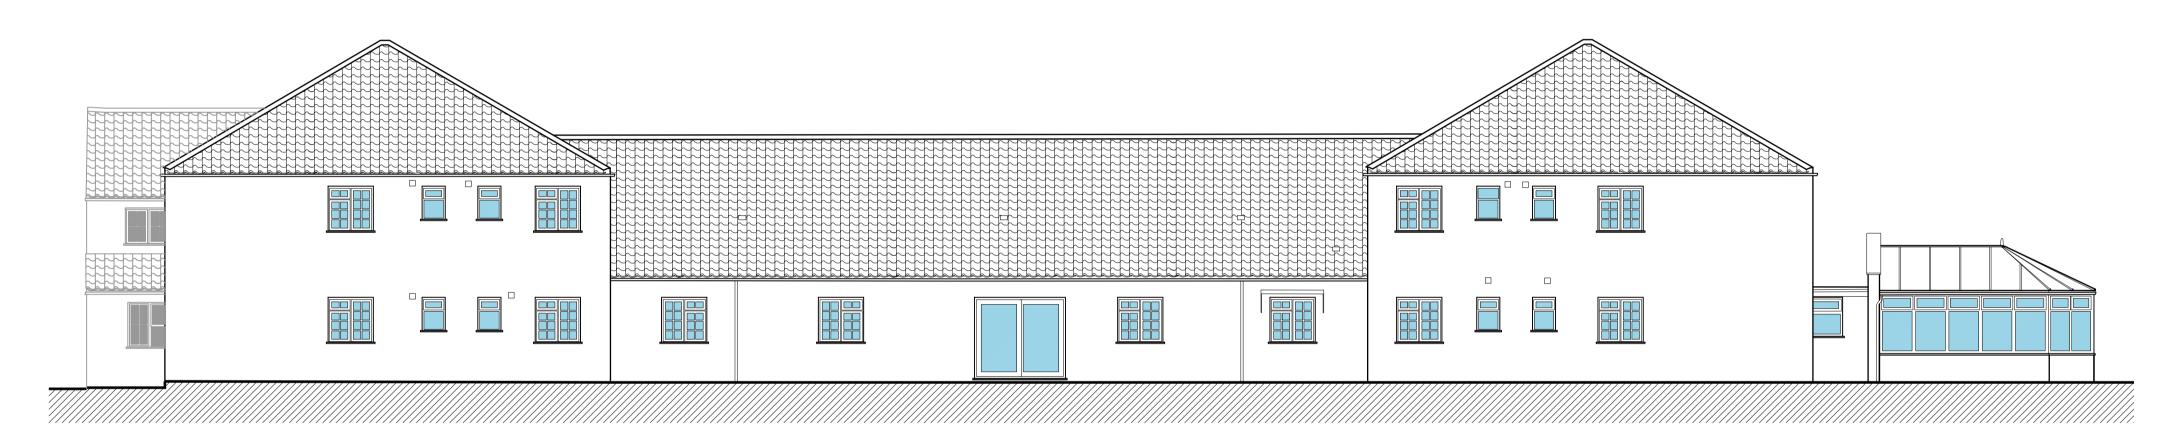

Elevation Existing South

**Existing West Elevation** 

Existing North Elevation

HADLEIGH HOUSE, HIGH STREET, WALCOTT, LINCOLN, LN43SN

PROJECT DETAILS

Proposed Alterations to South Moor Care Home, South Moor Road, Walkeringham, Doncaster, DN10 4LD