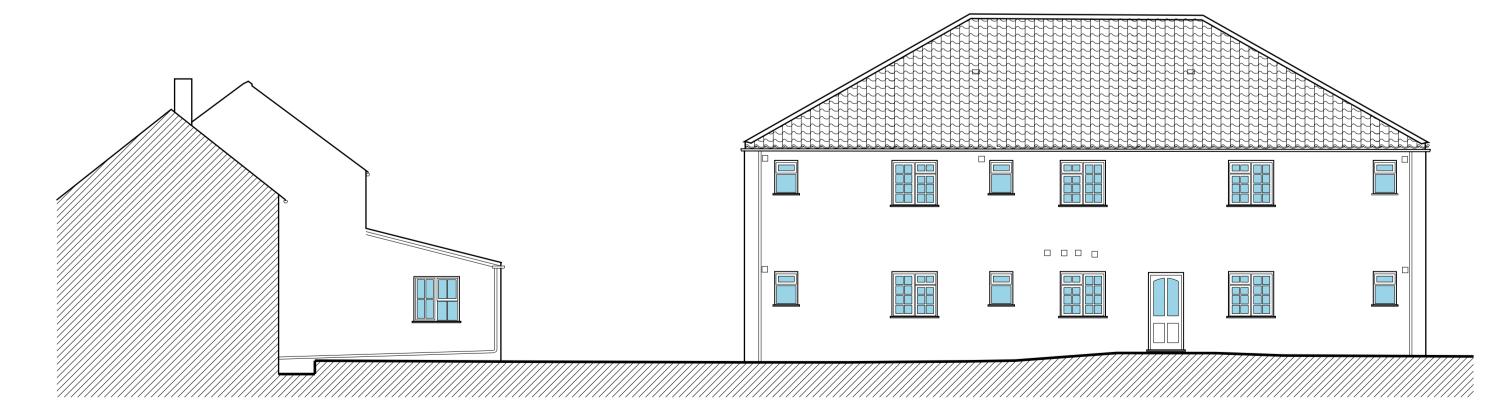

Elevation Existing South

**Existing West Elevation** 

Existing North Elevation

HADLEIGH HOUSE, HIGH STREET, WALCOTT, LINCOLN, LN43SN

PROJECT DETAILS

Proposed Alterations to South Moor Care Home, South Moor Road, Walkeringham, Doncaster, DN10 4LD