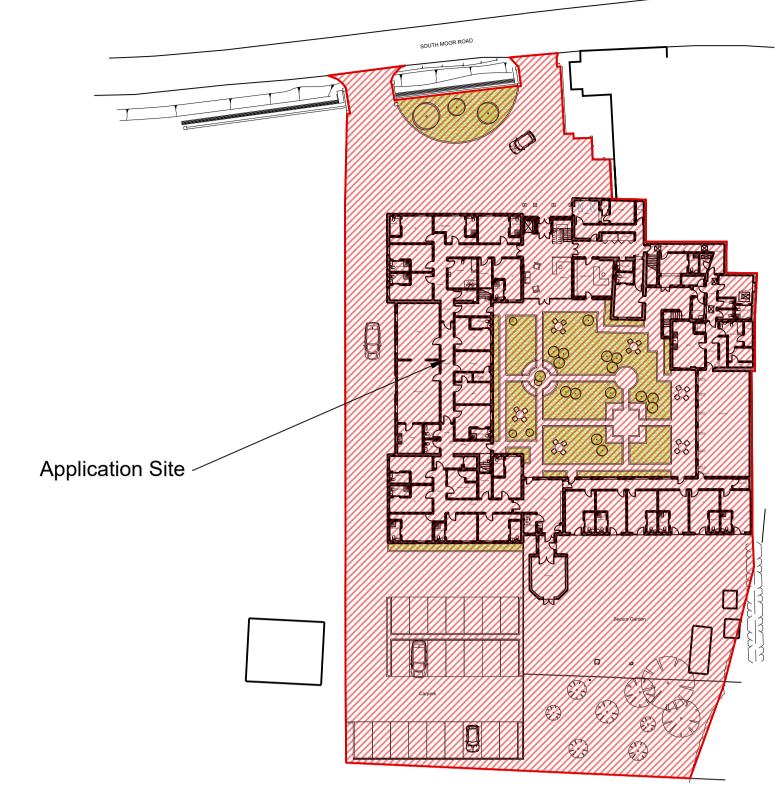

PROJECT DETAILS

Proposed Alterations to South Moor Care Home, South Moor Road, Walkeringham, Doncaster, DN10 4LD

CLIENT
Mr C. Clar

Mr C. Clark

DRAWING TITLE

Proposed Site Location and Block Plan

|  | DATE<br>September 2015                                                  | drawn<br>MG          |
|--|-------------------------------------------------------------------------|----------------------|
|  | scale<br>As Shown @ A1                                                  | DRNG No. 2346-A1-07b |
|  | Copyright: This drawing and its entire contents are protected under the |                      |