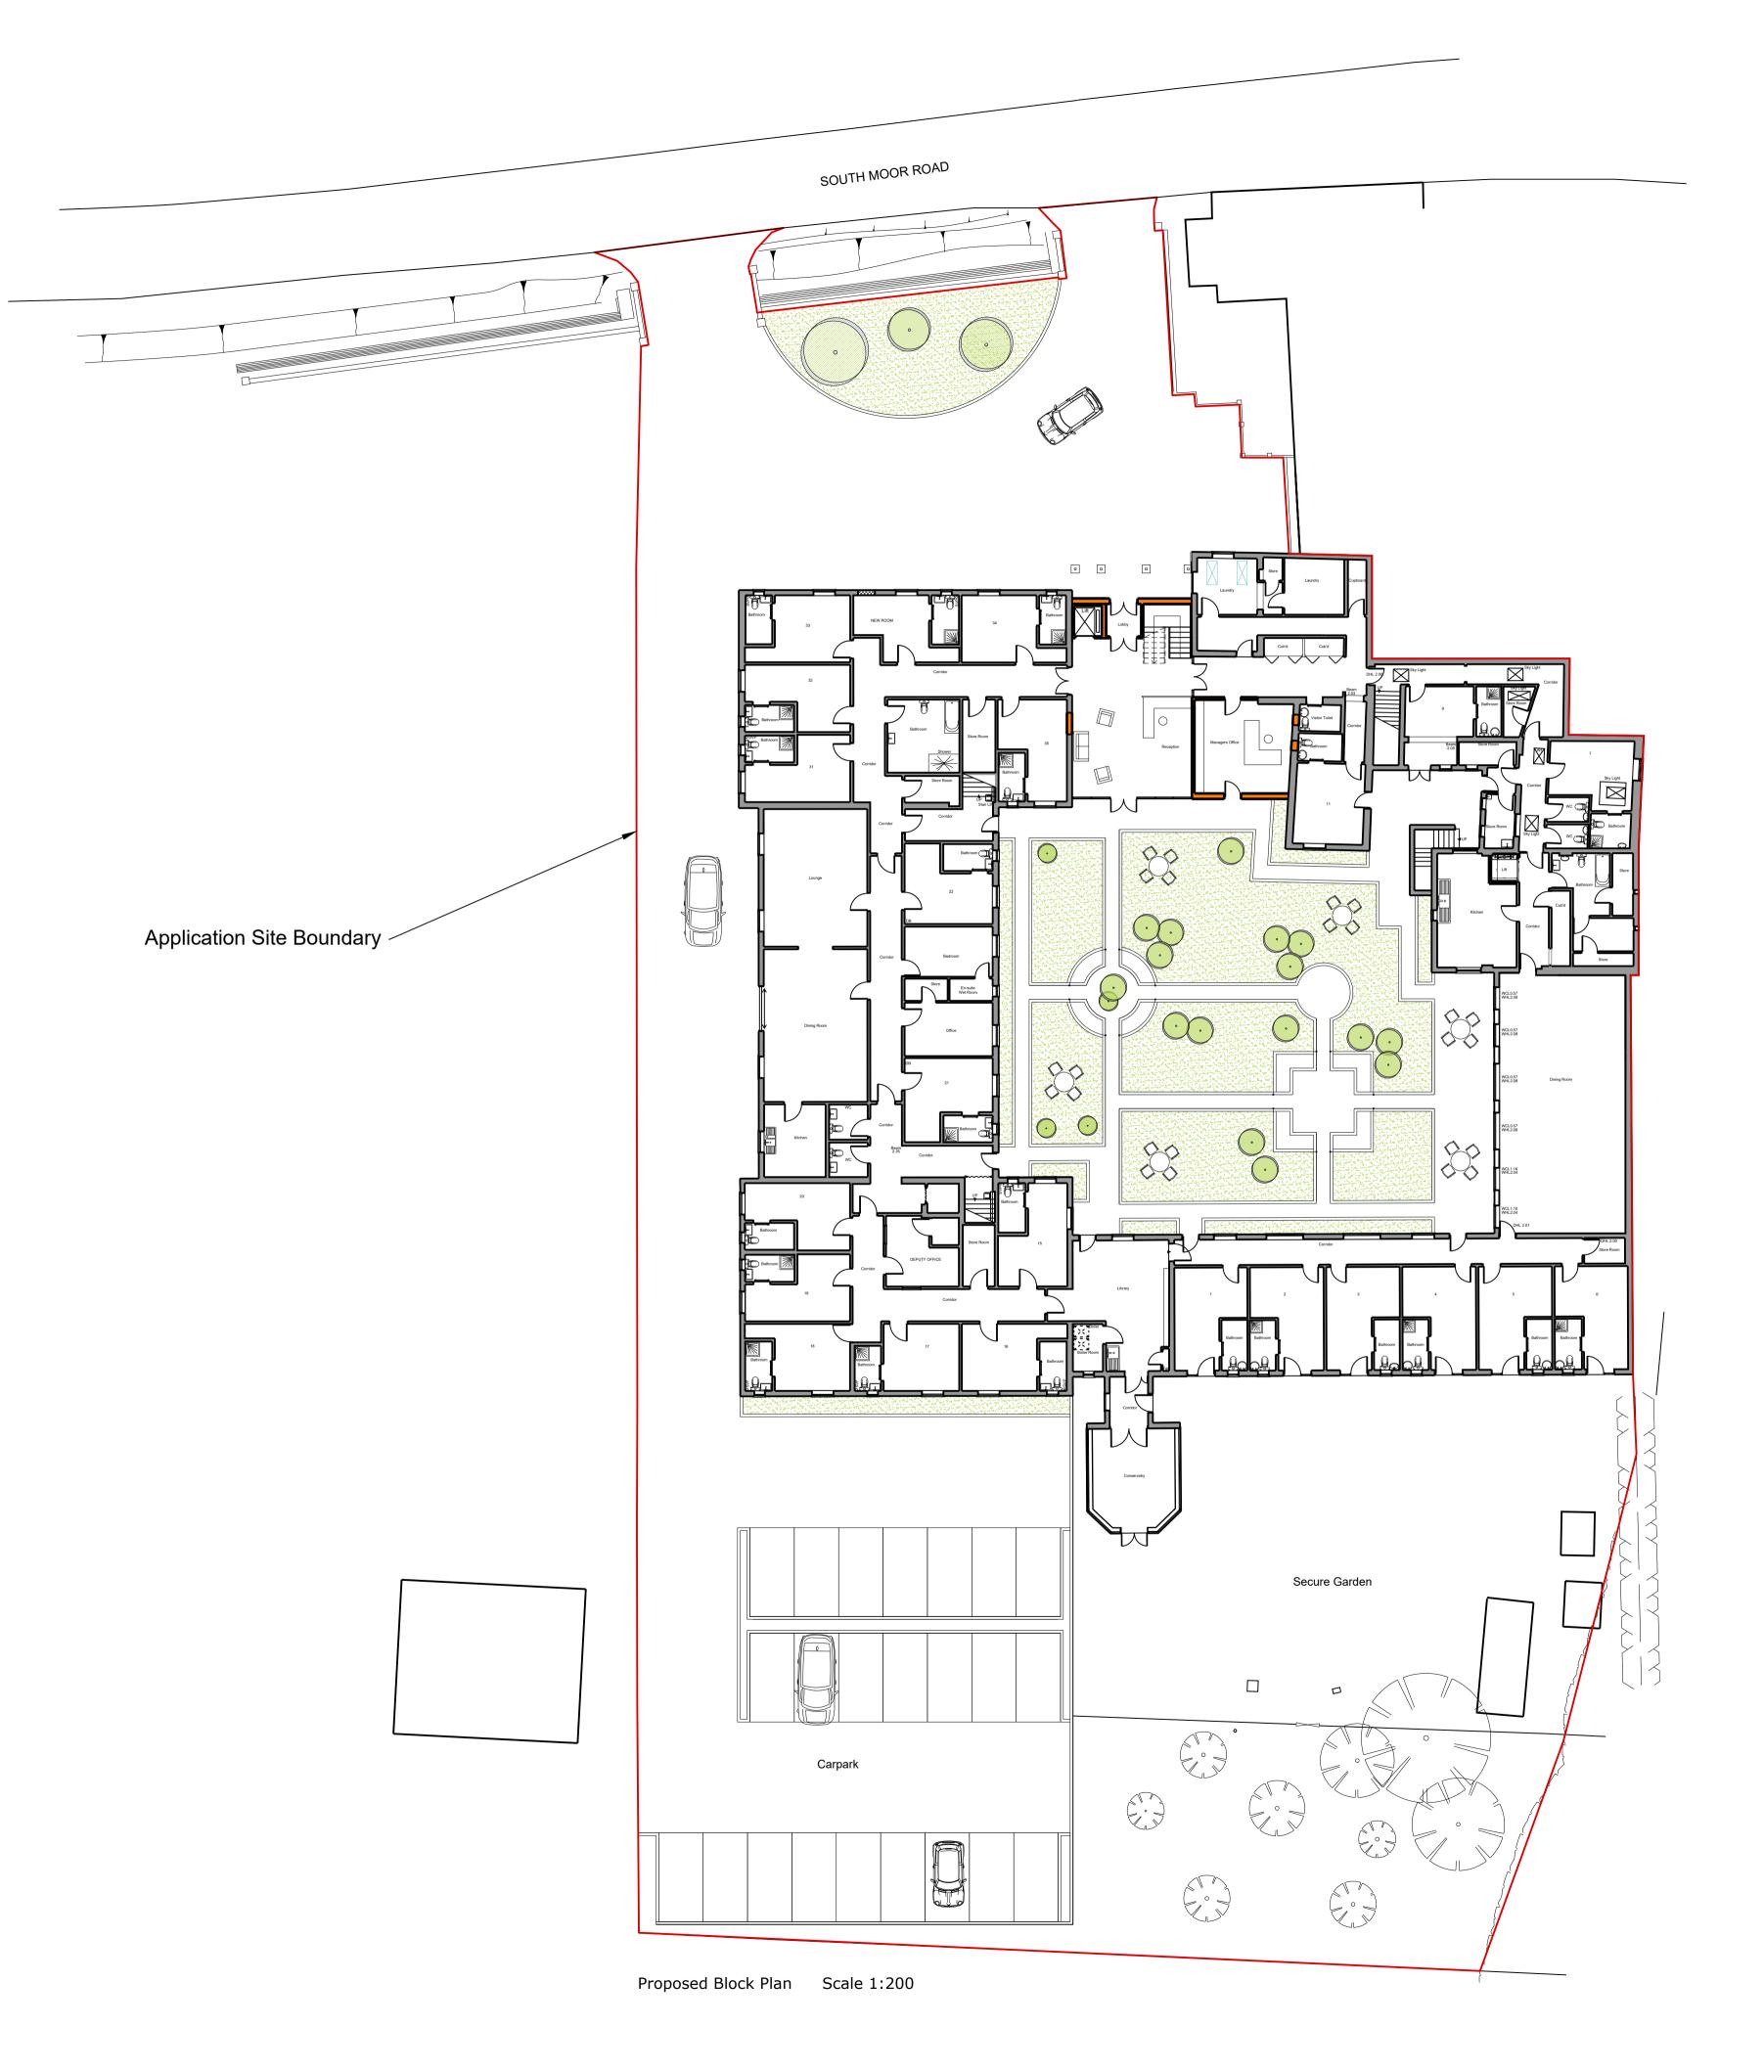

Proposed Site Location Plan Scale 1:500

PROJECT DETAILS

Proposed Alterations to South Moor Care Home, South Moor Road, Walkeringham, Doncaster, DN10 4LD

CLIENT
Mr C. Clar

Mr C. Clark

DRAWING TITLE

Proposed Site Location and Block Plan

|  | DATE<br>September 2015                                                  | drawn<br>MG          |
|--|-------------------------------------------------------------------------|----------------------|
|  | scale<br>As Shown @ A1                                                  | DRNG No. 2346-A1-07b |
|  | Copyright: This drawing and its entire contents are protected under the |                      |