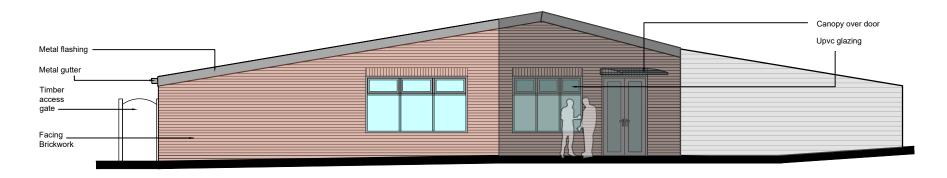

## 1. Proposed south elevation



## 2. Proposed east elevation



3. Proposed west elevation

All site dimensions shall be verified by the contractor on site prior to work commencing

Do not scale from this drawing Only work to written dimensions

This drawing is the property of Ellis Healey Architecture and copyright is reserved by them. The drawing is not to be copic disclosed by or to any unauthorised persons without the prior written concent of Ellis Healey Architecture.

NOTE



## PLANNING

PROJECT: PROPOSED EXTENSION
COBBS COUNTRY STORE
WOODCOATES ROAD
DARLTON

TITLE: PROPOSED ELEVATIONS

DRAWING NO: 2343 PL 107

SCALE @A3: 1:100

Tower Works, Globe Road, Leeds, LS115QG Tel: 0113 3453090 F-mail: info@ellishealev.com