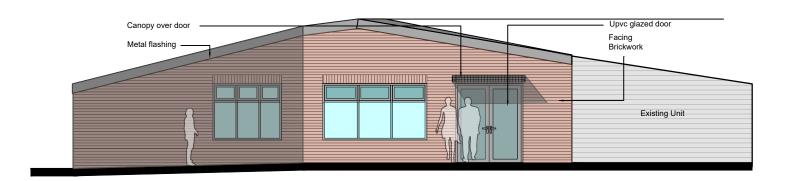

## 2. Proposed east elevation

3. Proposed west elevation

All site dimensions shall be verified by the contractor on site prior to work commencing

Do not scale from this drawing Only work to written dimensions