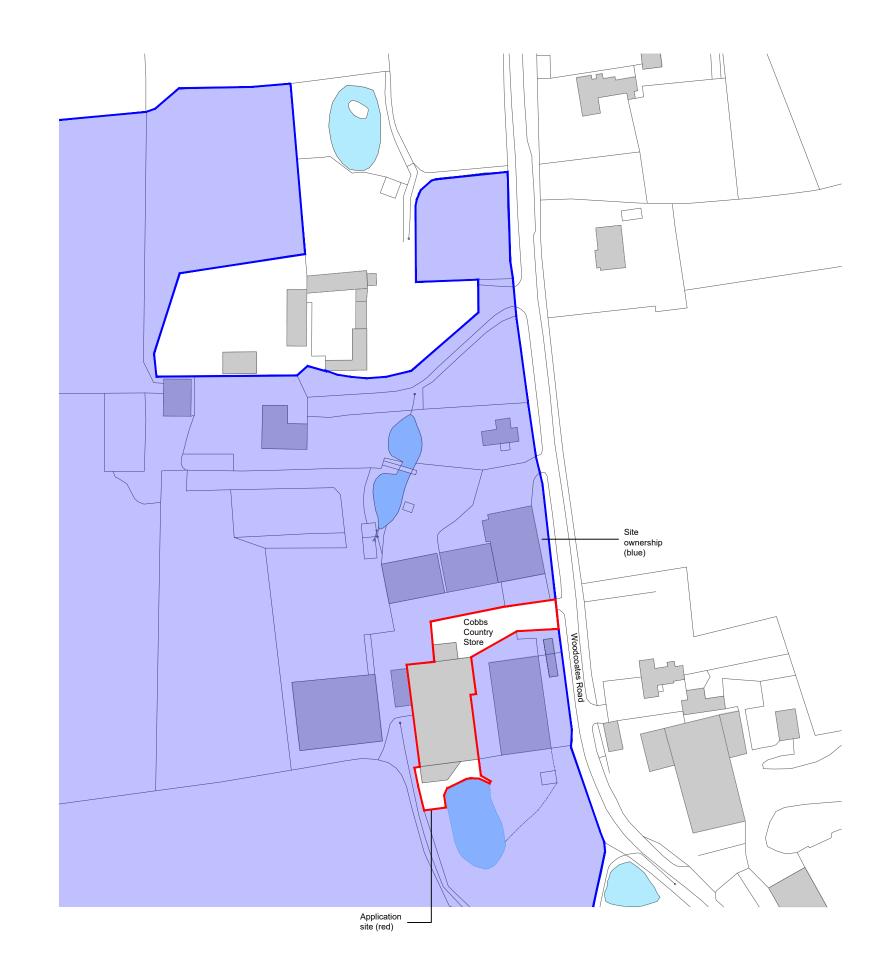

## PLANNING

| PROJECT:    | PROPOSED EXTENSION<br>COBBS COUNTRY STORE<br>WOODCOATES ROAD<br>DARLTON |
|-------------|-------------------------------------------------------------------------|
| TITLE:      | LOCATION PLAN                                                           |
| DRAWING NO: | 2343 PL 100                                                             |
| BY/CHECKED: | NG / DPE DATE: NOVEMBER 2023                                            |
| SCALE @A3:  | 1:1250                                                                  |
|             |                                                                         |