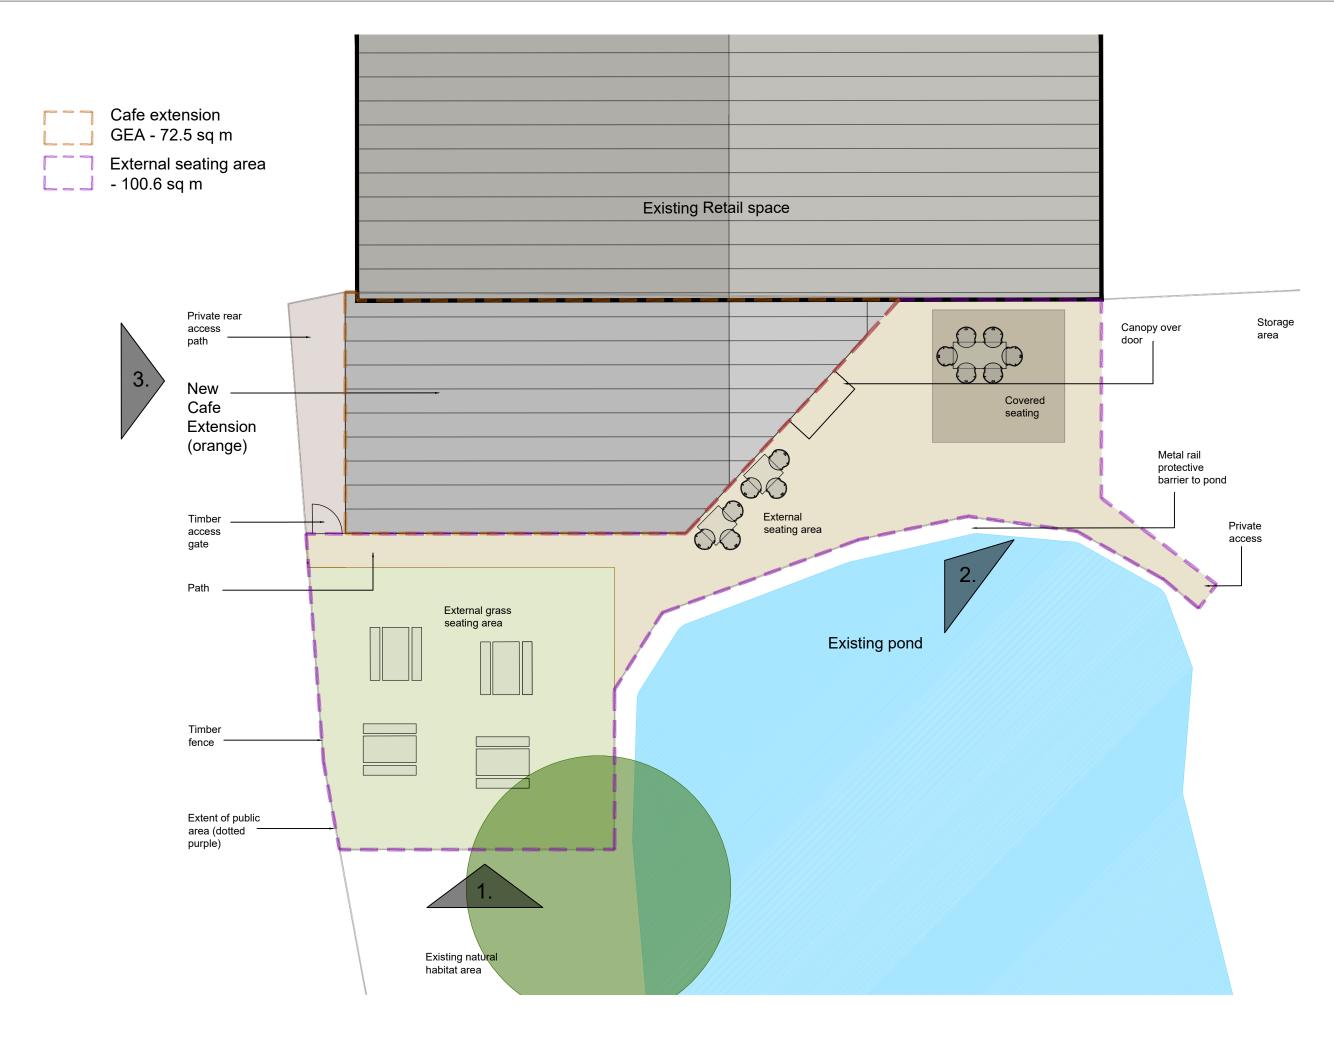

## PLANNING

| PROJECT:    | PROPOSED EXTENSION<br>COBBS COUNTRY STORE<br>WOODCOATES ROAD<br>DARLTON |
|-------------|-------------------------------------------------------------------------|
| TITLE:      | PROPOSED SITE PLAN                                                      |
| DRAWING NO: | 2343 PL 105                                                             |
| BY/CHECKED: | NG / DPE DATE: NOVEMBER 2023                                            |
| SCALE @A3:  | 1:100                                                                   |
|             |                                                                         |