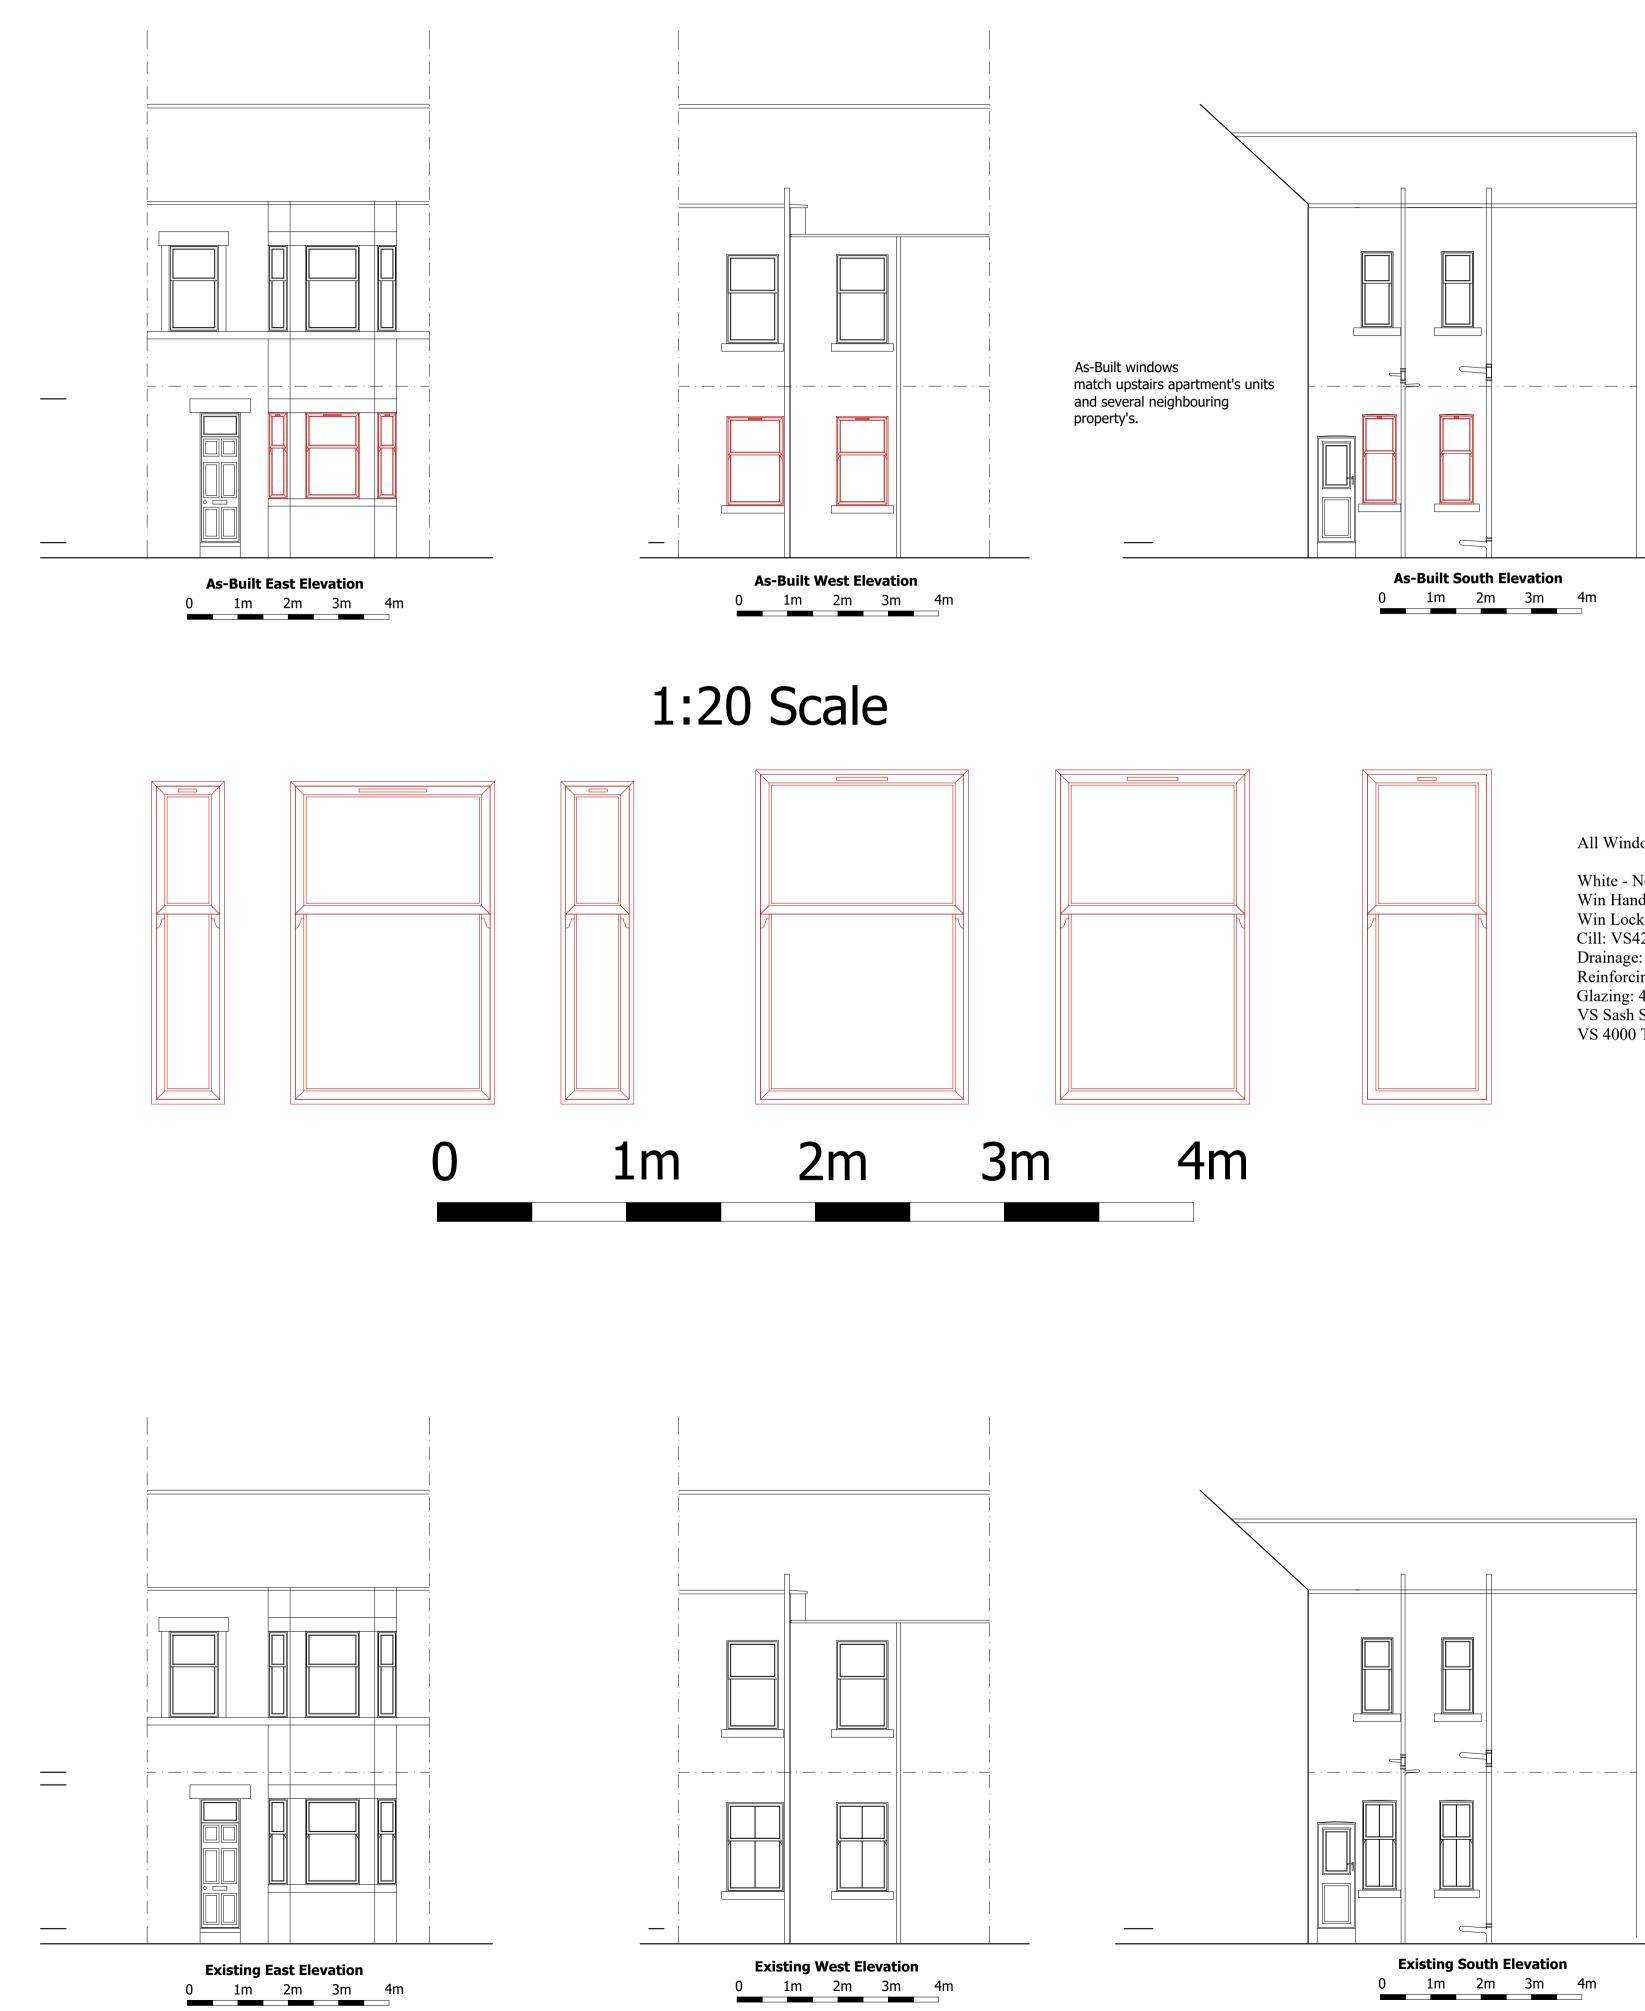

All Windows to be:

White - Non Foiled Win Handle: VS Ring Sash Lift White x1 Win Lock: VS Key Locking White Cill: VS42 Cill Frame White Drainage: Base Reinforcing: VS Reo A Spec Glazing: 4-16-4.CLR.TUF.LowE Black Warm Edge F/Glazed Argon VS Sash Stop End Cap White PrBottom VS 4000 Trickle Vent White