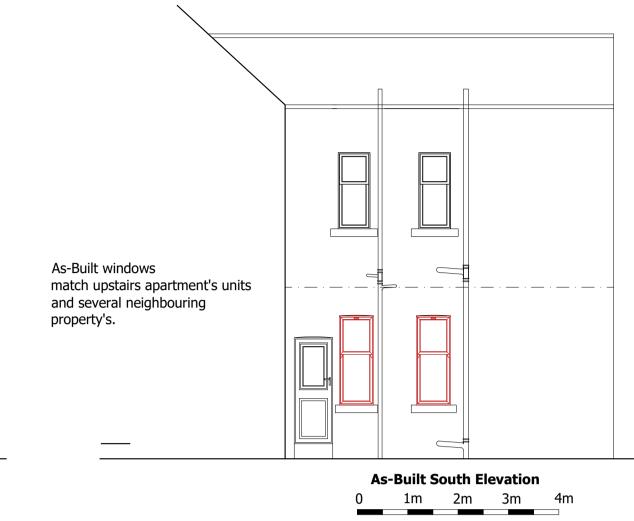

All Windows to be:

White - Non Foiled Win Handle: VS Ring Sash Lift White x1 Win Lock: VS Key Locking White Cill: VS42 Cill Frame White Drainage: Base Reinforcing: VS Reo A Spec Glazing: 4-16-4.CLR.TUF.LowE Black Warm Edge F/Glazed Argon VS Sash Stop End Cap White PrBottom VS 4000 Trickle Vent White