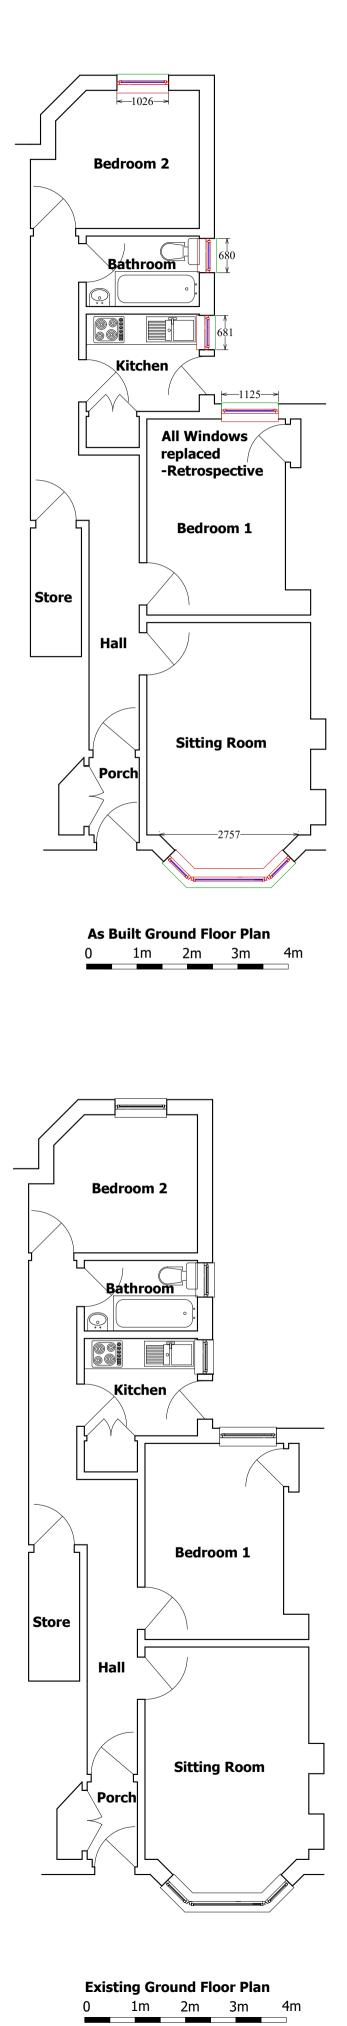

All Windows to be:

White - Non Foiled Win Handle: VS Ring Sash Lift White x1 Win Lock: VS Key Locking White Cill: VS42 Cill Frame White Drainage: Base Reinforcing: VS Reo A Spec Glazing: 4-16-4.CLR.TUF.LowE Black Warm Edge F/Glazed Argon VS Sash Stop End Cap White PrBottom VS 4000 Trickle Vent White



| ARCHITECTURAL SERVICES<br>237 Baldridgeburn<br>Dunfermline<br>KY12 9EG                                                                                                                                                                                                             |       |
|------------------------------------------------------------------------------------------------------------------------------------------------------------------------------------------------------------------------------------------------------------------------------------|-------|
| T: 07535015595