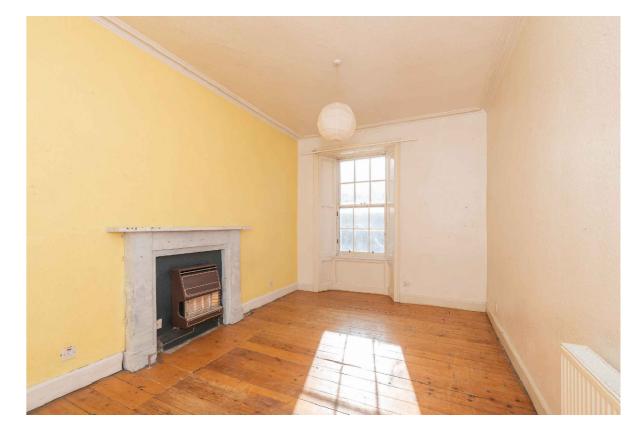

Existing Lounge

Existing bedroom 2

Existing Kitchen

Existing bathroom

Existing bedroom 1

Existing hallway

Photo showing existing interior layout/finishes of the property. No original features are present, therefore there will be no loss of historic building fabric as part of the proposals.