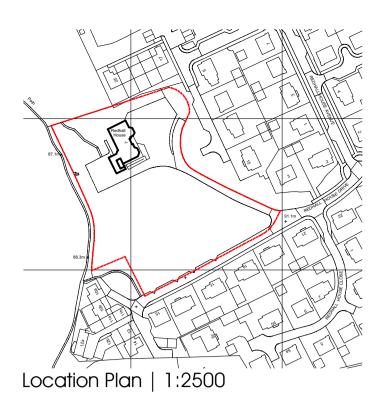

Existing Roof Plan | 1:200

Existing Second Floor Plan | 1:100

Existing First Floor Plan | 1:100

Revision: Description:

| Scott Francis Allan<br>Architectural Design<br>36 Wallace Avenue   Wallyford   East Lothian   EH21 8BZ<br>Mobile: 07790 846 990   Email: scott@ego3d.co.uk<br>Facebook.com/scottfrancisallan |                           |                   |                         |                          |
|----------------------------------------------------------------------------------------------------------------------------------------------------------------------------------------------|---------------------------|-------------------|-------------------------|--------------------------|
| Project:<br>Proposed Conversion of Redhall House forming 5No Apartments<br>with Detached Garage Block and 2No Detached Villas<br>7 Redhall House Drive, Edinburgh, EH14 1JE                  |                           |                   |                         |                          |
| Client:<br>Redhall Developments Ltd                                                                                                                                                          |                           |                   |                         |                          |
| Drawing:<br>Existing Floor Plo                                                                                                                                                               | ins                       |                   |                         |                          |
| Drawing No.<br>2023-73-002                                                                                                                                                                   | Scale:<br><b>As Noted</b> | Date:<br>Nov 2023 | Name:<br><b>SFAllan</b> | Sheet Size:<br><b>A1</b> |