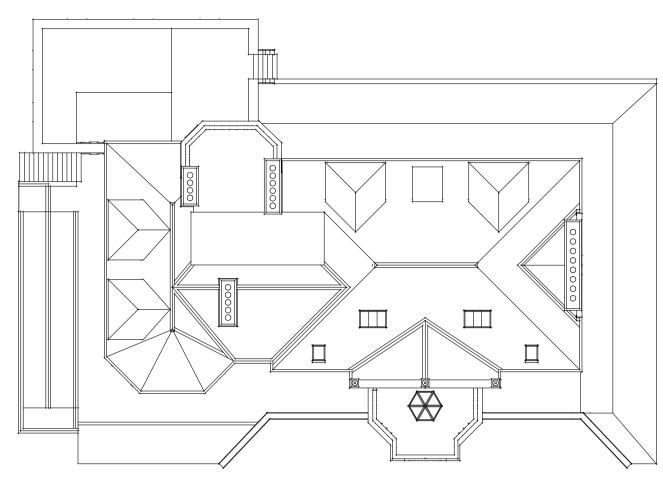

Existing Roof Plan | 1:200

Existing Second Floor Plan | 1:100

Existing First Floor Plan | 1:100

Revision: Description:

| Scott Francis Allan<br>Architectural Design<br>36 Wallace Avenue   Wallyford   East Lothian   EH21 8BZ<br>Mobile: 07790 846 990   Email: scott@ego3d.co.uk<br>Facebook.com/scottfrancisallan |                           |                   |                         |                          |
|----------------------------------------------------------------------------------------------------------------------------------------------------------------------------------------------|---------------------------|-------------------|-------------------------|--------------------------|
| Project:<br>Proposed Conversion of Redhall House forming 5No Apartments<br>with Detached Garage Block and 2No Detached Villas<br>7 Redhall House Drive, Edinburgh, EH14 1JE                  |                           |                   |                         |                          |
| Client:<br>Redhall Developments Ltd                                                                                                                                                          |                           |                   |                         |                          |
| Drawing:<br>Existing Floor Plo                                                                                                                                                               | ins                       |                   |                         |                          |
| Drawing No.<br>2023-73-002                                                                                                                                                                   | Scale:<br><b>As Noted</b> | Date:<br>Nov 2023 | Name:<br><b>SFAllan</b> | Sheet Size:<br><b>A1</b> |