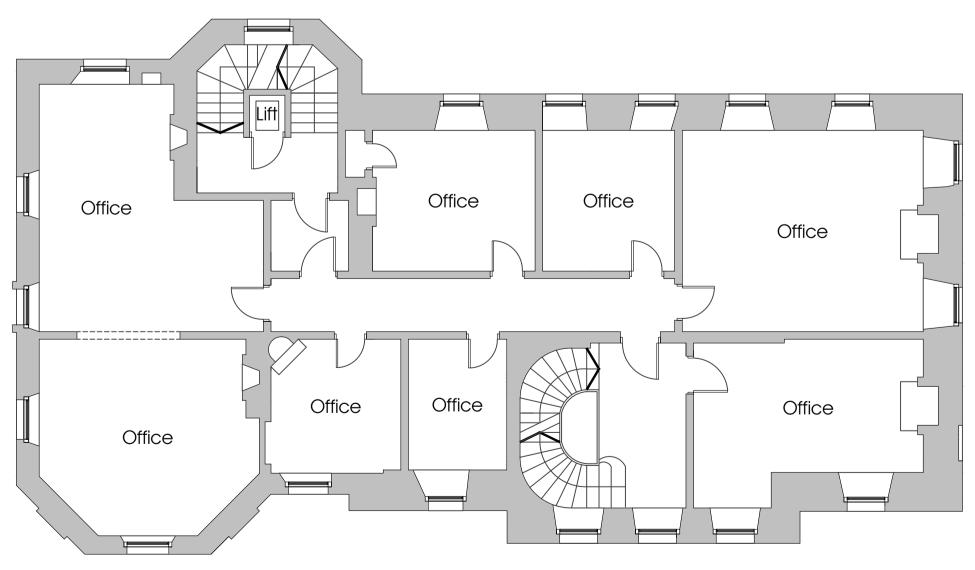

Existing Roof Plan | 1:200

Existing Second Floor Plan | 1:100

Existing First Floor Plan | 1:100

Revision: Description:

| Scott Francis Allan<br>Architectural Design<br>36 Wallace Avenue   Wallyford   East Lothian   EH21 8BZ<br>Mobile: 07790 846 990   Email: scott@ego3d.co.uk<br>Facebook.com/scottfrancisallan |                           |                   |                         |                          |
|----------------------------------------------------------------------------------------------------------------------------------------------------------------------------------------------|---------------------------|-------------------|-------------------------|--------------------------|
| Project:<br>Proposed Conversion of Redhall House forming 5No Apartments<br>with Detached Garage Block and 2No Detached Villas<br>7 Redhall House Drive, Edinburgh, EH14 1JE                  |                           |                   |                         |                          |
| Client:<br>Redhall Developments Ltd                                                                                                                                                          |                           |                   |                         |                          |
| Drawing:<br>Existing Floor Plo                                                                                                                                                               | ins                       |                   |                         |                          |
| Drawing No.<br>2023-73-002                                                                                                                                                                   | Scale:<br><b>As Noted</b> | Date:<br>Nov 2023 | Name:<br><b>SFAllan</b> | Sheet Size:<br><b>A1</b> |