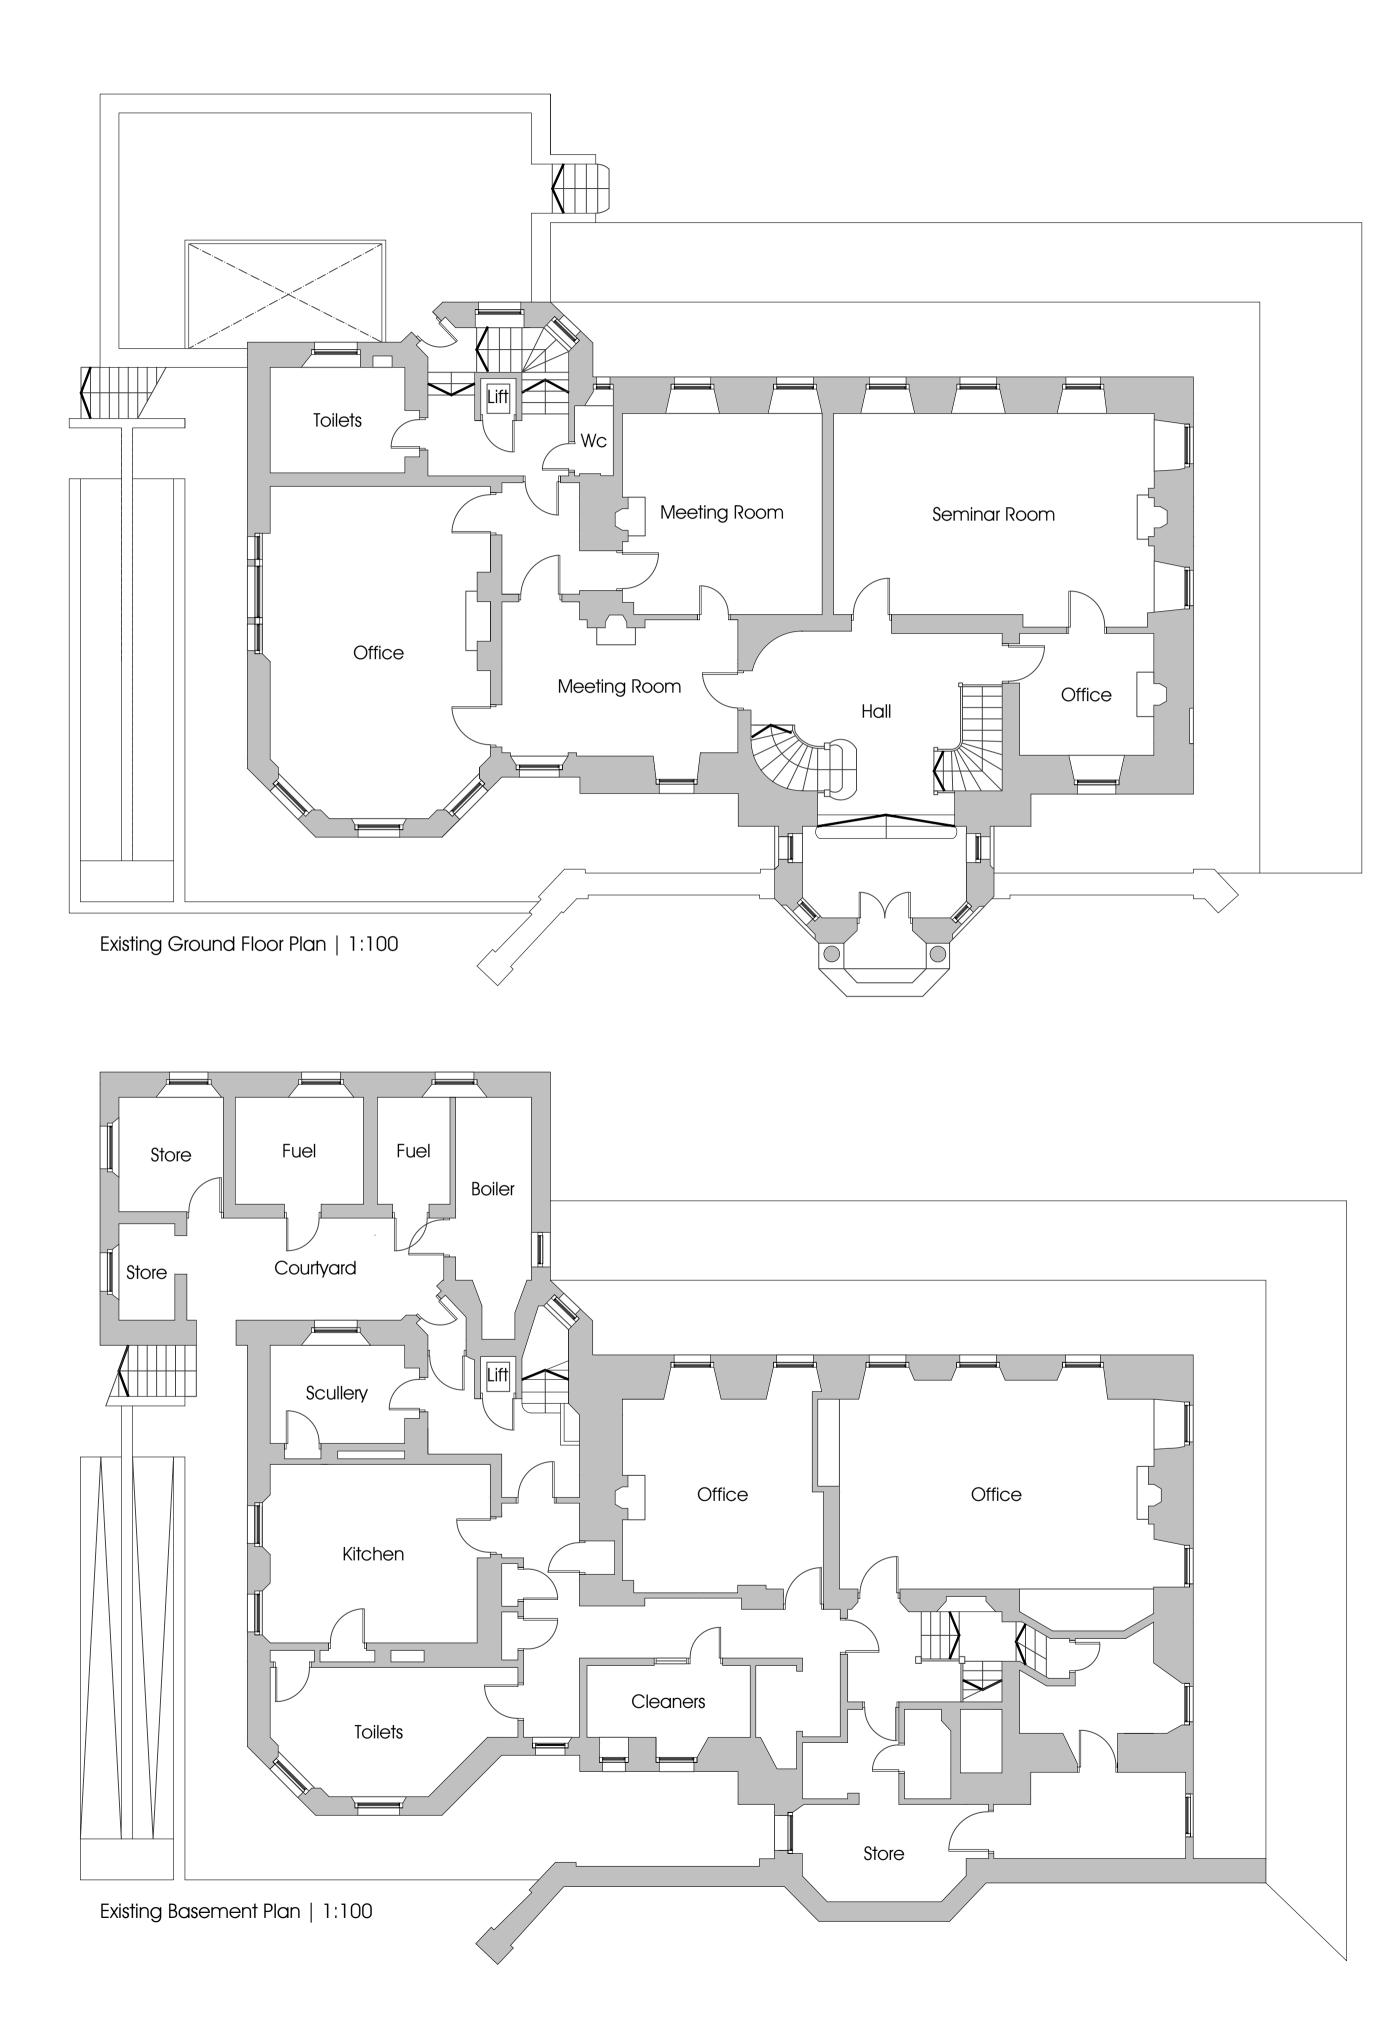

Existing Roof Plan | 1:200

Existing Second Floor Plan | 1:100

Existing First Floor Plan | 1:100

Revision: Description:

| Scott Francis Allan<br>Architectural Design<br>36 Wallace Avenue   Wallyford   East Lothian   EH21 8BZ<br>Mobile: 07790 846 990   Email: scott@ego3d.co.uk<br>Facebook.com/scottfrancisallan |                           |                   |                         |                          |
|----------------------------------------------------------------------------------------------------------------------------------------------------------------------------------------------|---------------------------|-------------------|-------------------------|--------------------------|
| Project:<br>Proposed Conversion of Redhall House forming 5No Apartments<br>with Detached Garage Block and 2No Detached Villas<br>7 Redhall House Drive, Edinburgh, EH14 1JE                  |                           |                   |                         |                          |
| Client:<br>Redhall Developments Ltd                                                                                                                                                          |                           |                   |                         |                          |
| Drawing:<br>Existing Floor Plo                                                                                                                                                               | ins                       |                   |                         |                          |
| Drawing No.<br>2023-73-002                                                                                                                                                                   | Scale:<br><b>As Noted</b> | Date:<br>Nov 2023 | Name:<br><b>SFAllan</b> | Sheet Size:<br><b>A1</b> |