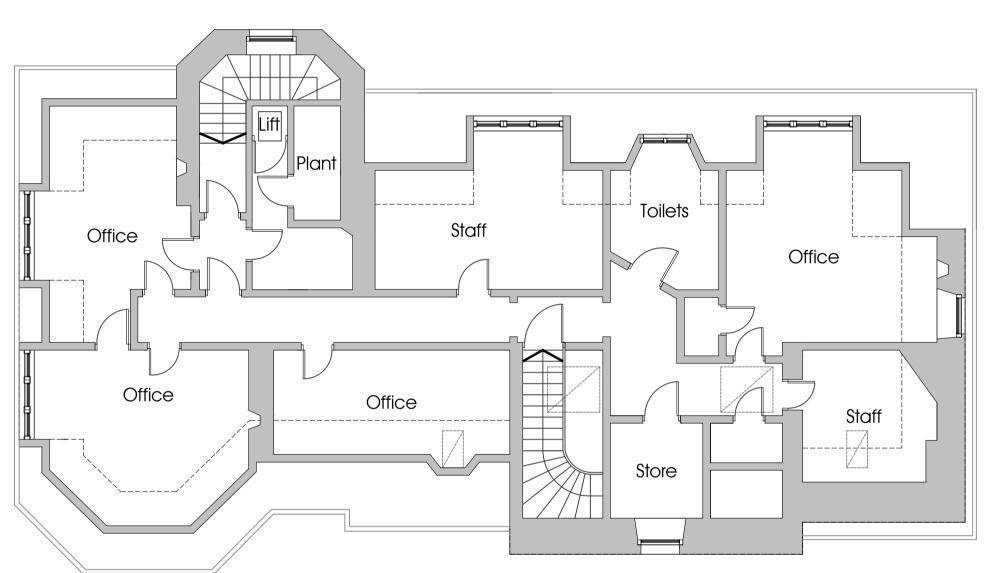

Existing Roof Plan | 1:200

Existing Second Floor Plan | 1:100

Existing First Floor Plan | 1:100

Revision: Description:

| Scott Francis Allan<br>Architectural Design<br>36 Wallace Avenue   Wallyford   East Lothian   EH21 8BZ<br>Mobile: 07790 846 990   Email: scott@ego3d.co.uk<br>Facebook.com/scottfrancisallan |                           |                   |                         |                          |
|----------------------------------------------------------------------------------------------------------------------------------------------------------------------------------------------|---------------------------|-------------------|-------------------------|--------------------------|
| Project:<br>Proposed Conversion of Redhall House forming 5No Apartments<br>with Detached Garage Block and 2No Detached Villas<br>7 Redhall House Drive, Edinburgh, EH14 1JE                  |                           |                   |                         |                          |
| Client:<br>Redhall Developments Ltd                                                                                                                                                          |                           |                   |                         |                          |
| Drawing:<br>Existing Floor Plo                                                                                                                                                               | ins                       |                   |                         |                          |
| Drawing No.<br>2023-73-002                                                                                                                                                                   | Scale:<br><b>As Noted</b> | Date:<br>Nov 2023 | Name:<br><b>SFAllan</b> | Sheet Size:<br><b>A1</b> |