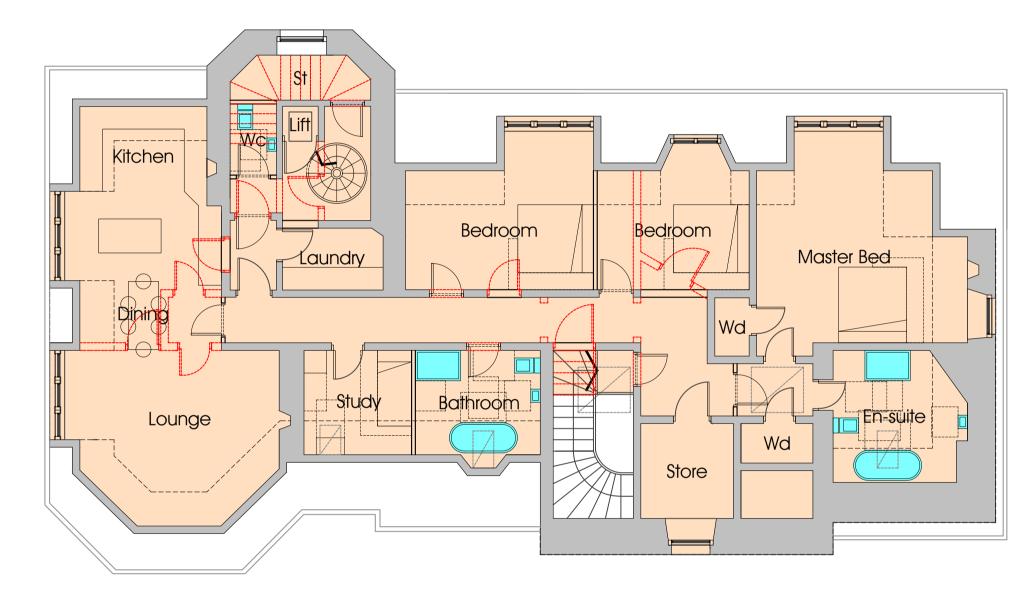

Proposed Roof Plan | 1:200

Proposed Second Floor Plan | 1:100

Proposed First Floor Plan | 1:100

## Location Plan | 1:2500

Apartment Areas:

Apartment 01: 148.00sqm Lower Ground Floor

Apartment 02: 172.00sqm Lower Ground Floor

Apartment 03: 215.00sqm Ground Floor

Apartment 04: 200.00sqm First Floor

Apartment 05: 210.00sqm Second Floor