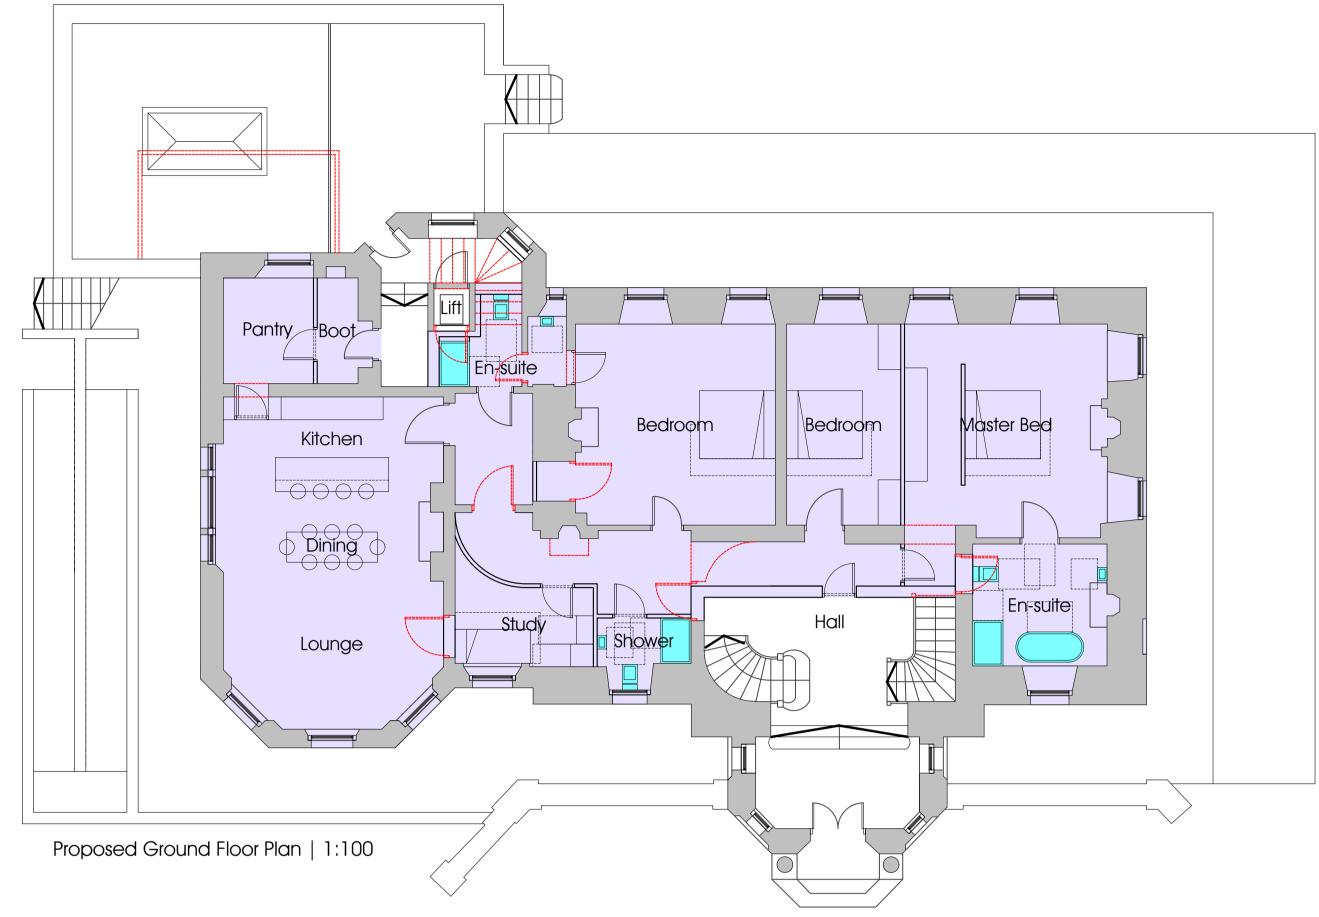

## Location Plan | 1:2500

Apartment Areas:

Apartment 01: 148.00sqm Lower Ground Floor

Apartment 02: 172.00sqm Lower Ground Floor

Apartment 03: 215.00sqm Ground Floor

Apartment 04: 200.00sqm First Floor

Apartment 05: 210.00sqm Second Floor