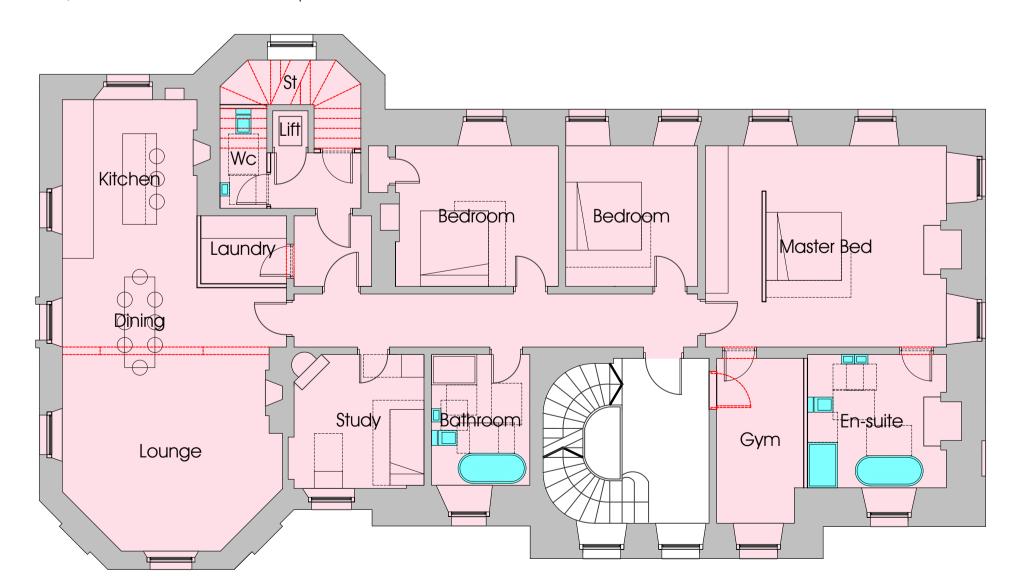

## Location Plan | 1:2500

Apartment Areas:

Apartment 01: 148.00sqm Lower Ground Floor

Apartment 02: 172.00sqm Lower Ground Floor

Apartment 03: 215.00sqm Ground Floor

Apartment 04: 200.00sqm First Floor

Apartment 05: 210.00sqm Second Floor