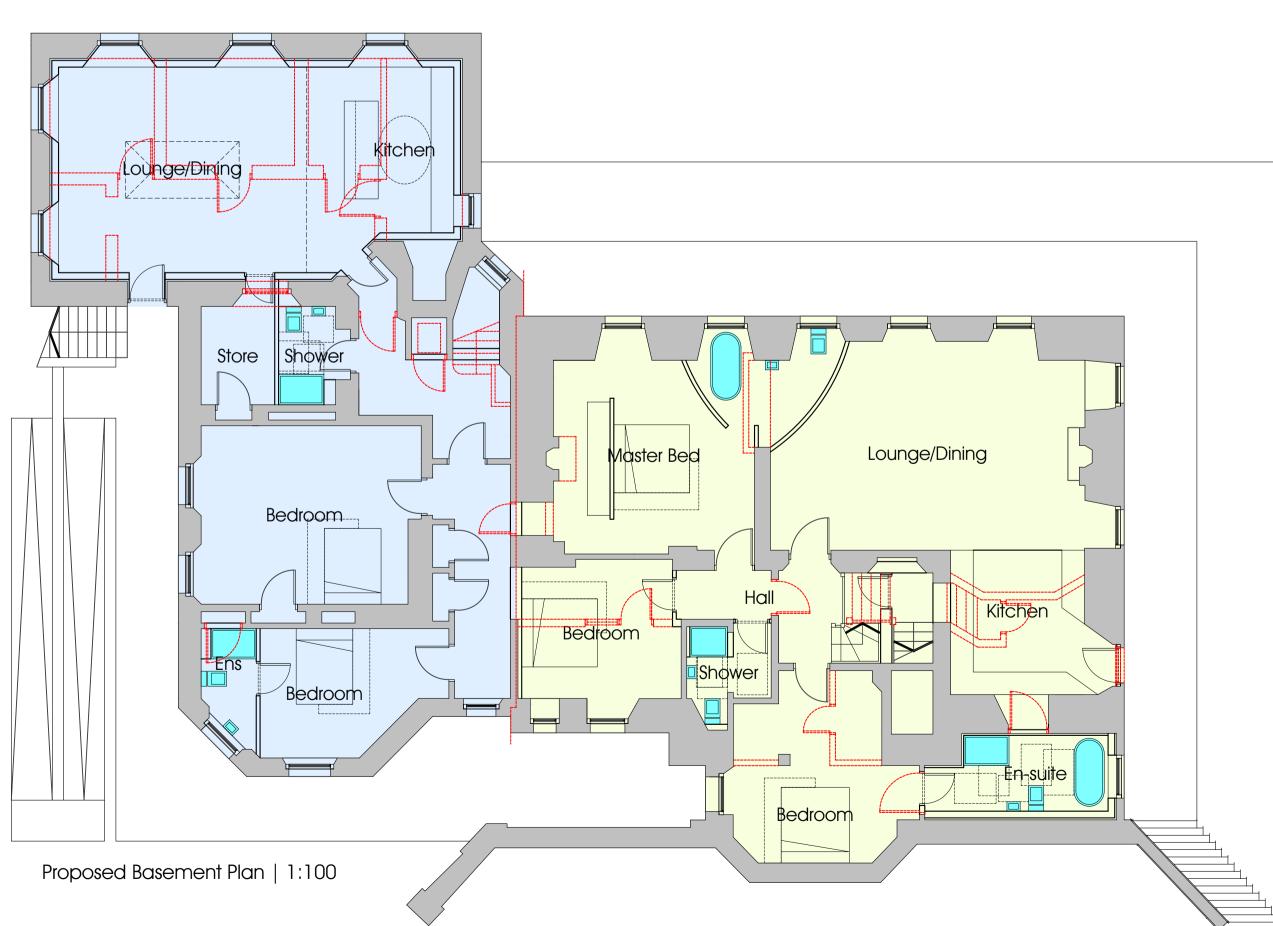

## Location Plan | 1:2500

Apartment Areas:

Apartment 01: 148.00sqm Lower Ground Floor

Apartment 02: 172.00sqm Lower Ground Floor

Apartment 03: 215.00sqm Ground Floor

Apartment 04: 200.00sqm First Floor

Apartment 05: 210.00sqm Second Floor