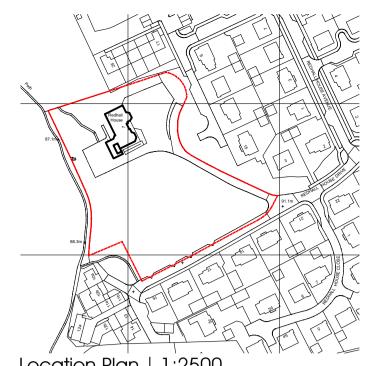

## Location Plan | 1:2500

Apartment Areas:

Apartment 01: 148.00sqm Lower Ground Floor

Apartment 02: 172.00sqm Lower Ground Floor

Apartment 03: 215.00sqm Ground Floor

Apartment 04: 200.00sqm First Floor

Apartment 05: 210.00sqm Second Floor