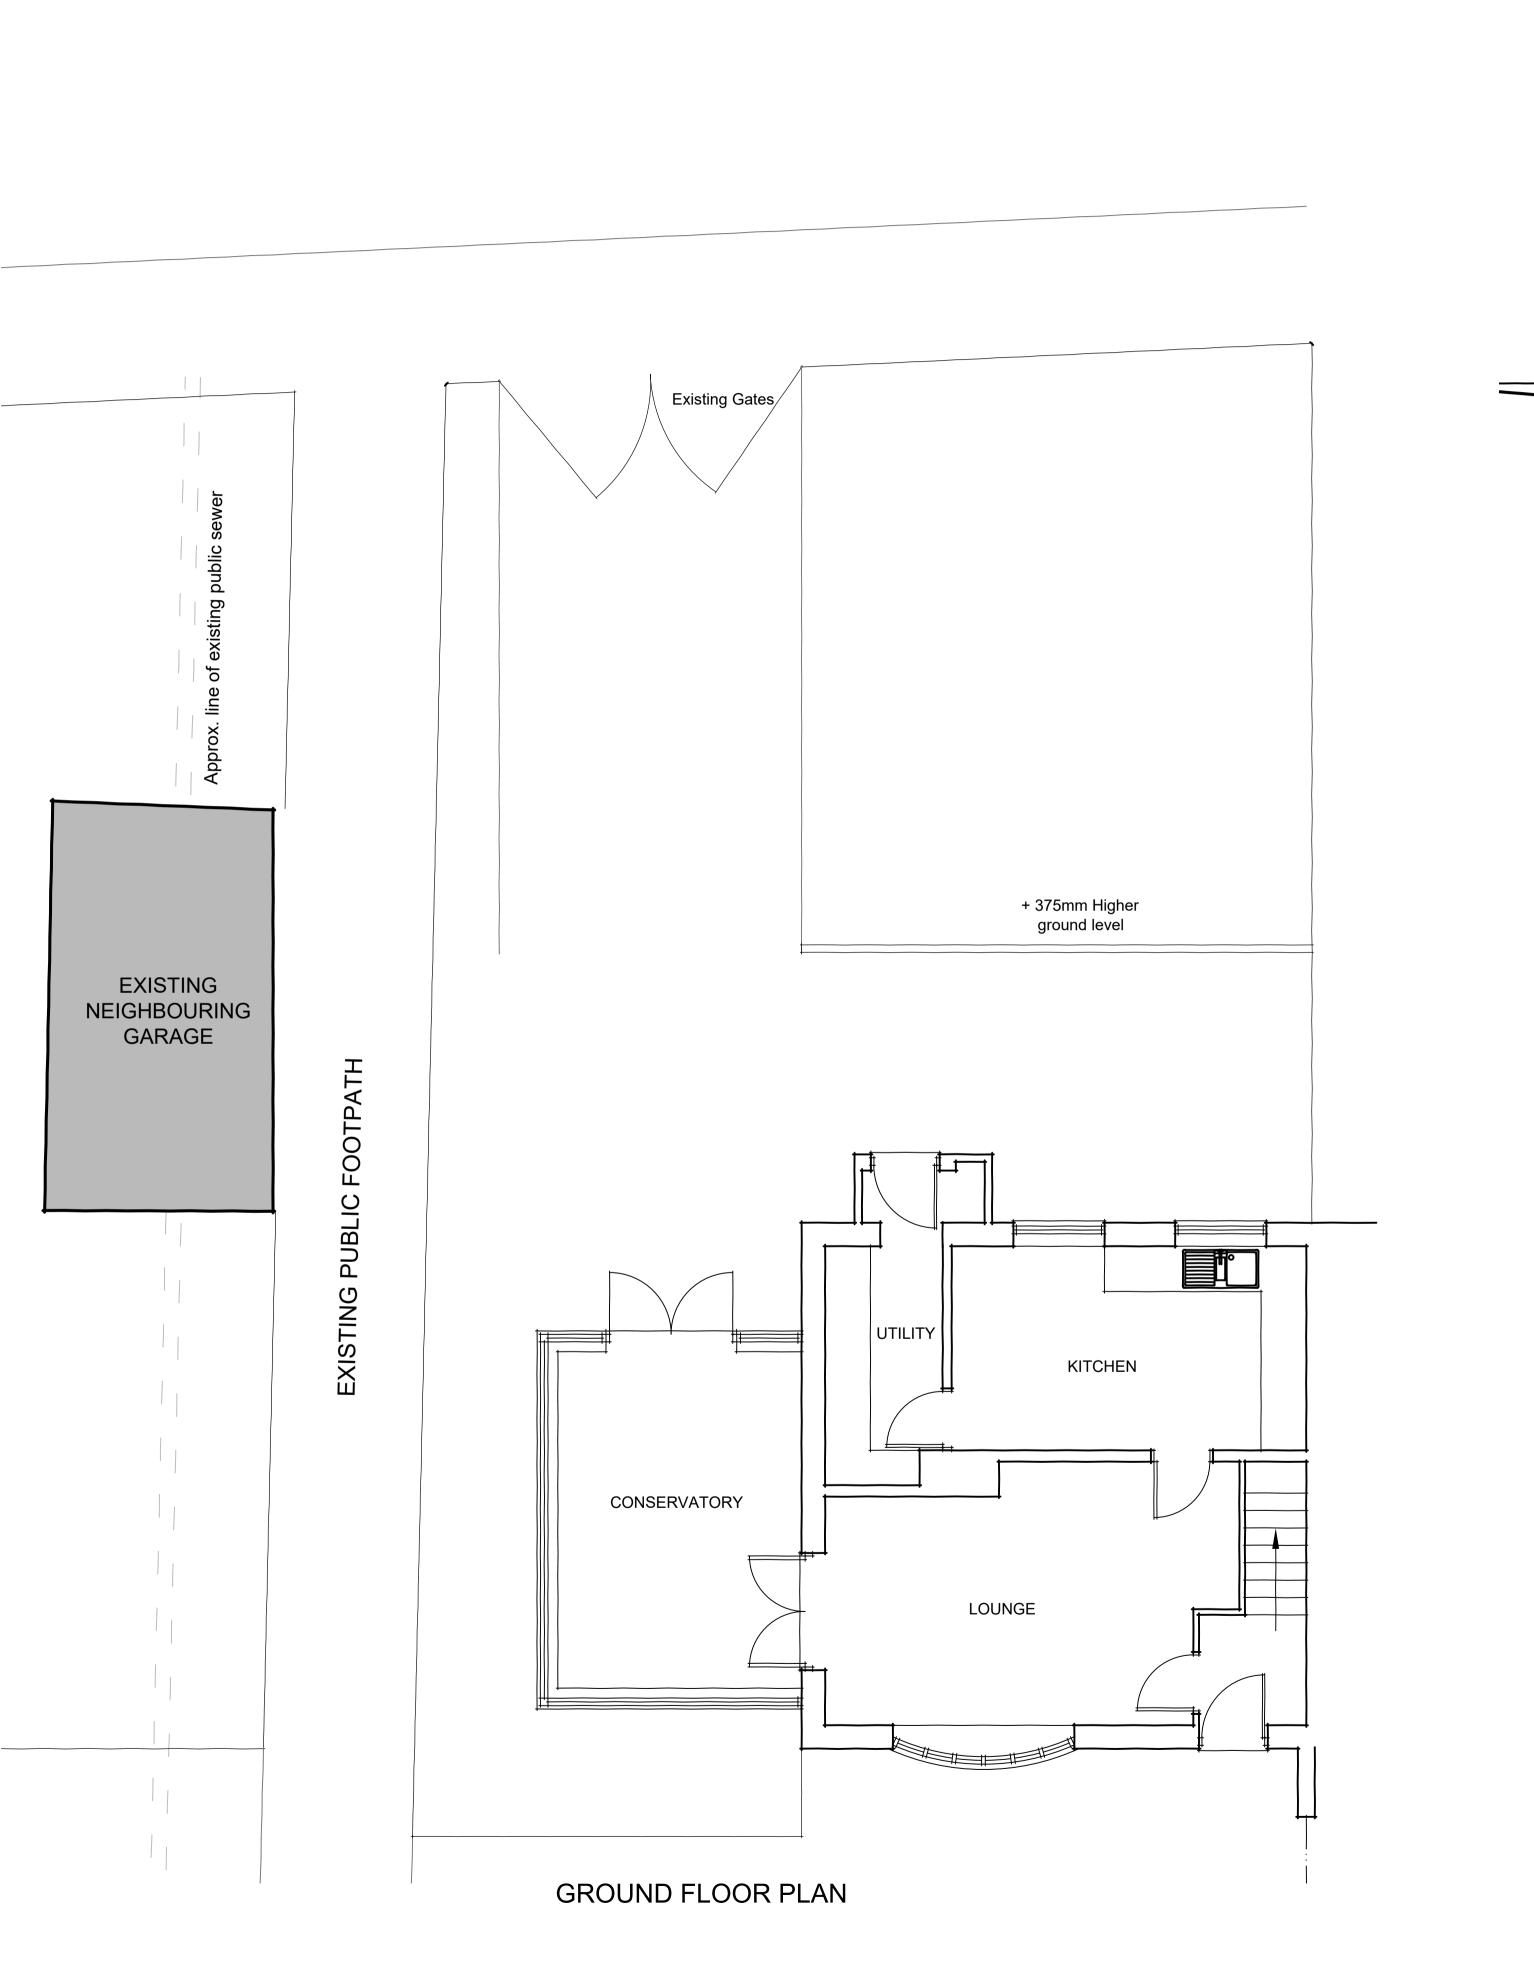

FIRST FLOOR PLAN

## Plans and Elevations AS EXISTING

Client Mr Hogan

Date October 2023

Scale 1:50 / 1:100 @ A1

Drawing No H123 - 10

ALL DIMENSIONS TO BE CHECKED ON SITE. ANY DISCREPANCIES TO BE DISCUSSED AND AGREED PRIOR TO PROCEEDING. ALL WORKS TO BE CARRIED OUT IN ACCORDANCE WITH CURRENT BUILDING REGULATIONS AND RELEVANT CODES OF PRACTICE. THIS DRAWING IS THE PROPERTY OF **ARCHI-TEC ARCHITECTURAL DESIGN** AND MUST NOT BE COPIED OR REPRODUCED WITHOUT PRIOR WRITTEN CONSENT.

STRUCTRAL INFORMATION SHOWN INDICATIVE ONLY, REFER TO STRUCTURAL ENGINEERS DRAWINGS AND CALCULATIONS AS NECESSARY.