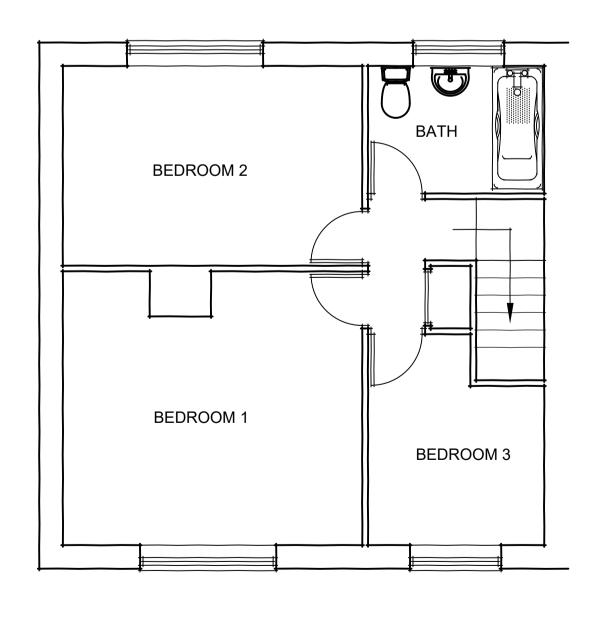

FIRST FLOOR PLAN

## Plans and Elevations AS EXISTING

Client Mr Hogan

Date October 2023

Scale 1:50 / 1:100 @ A1

Drawing No H123 - 10

ALL DIMENSIONS TO BE CHECKED ON SITE. ANY DISCREPANCIES TO BE DISCUSSED AND AGREED PRIOR TO PROCEEDING. ALL WORKS TO BE CARRIED OUT IN ACCORDANCE WITH CURRENT BUILDING REGULATIONS AND RELEVANT CODES OF PRACTICE. THIS DRAWING IS THE PROPERTY OF **ARCHI-TEC ARCHITECTURAL DESIGN** AND MUST NOT BE COPIED OR REPRODUCED WITHOUT PRIOR WRITTEN CONSENT.

STRUCTRAL INFORMATION SHOWN INDICATIVE ONLY, REFER TO STRUCTURAL ENGINEERS DRAWINGS AND CALCULATIONS AS NECESSARY.