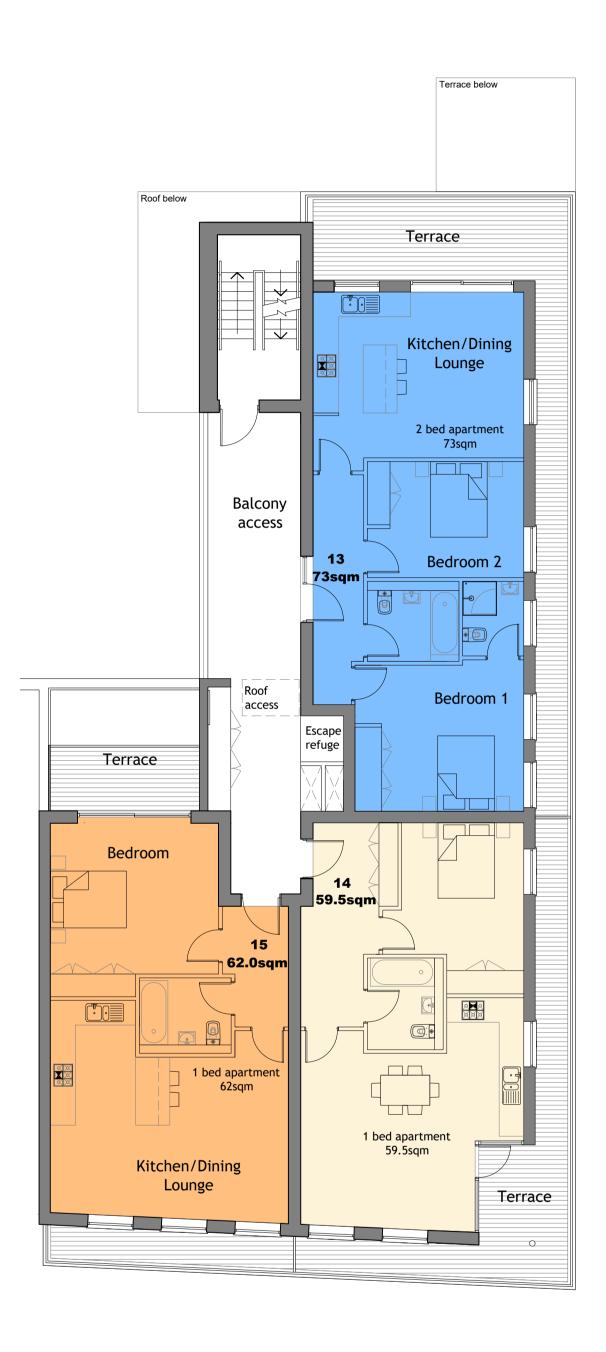

Existing Roof Plan below Scale 1:100 @ A1

0 1m 2m 3m 4m Proposed Fourth Floor Plan Scale 1:100 @ A1

**REVISION;** REV E

**DRAWING NUMBER & SCALE;** A-400 1:200@A3

**DRAWING TITLE;** Existing & Proposed 3rd floor plans