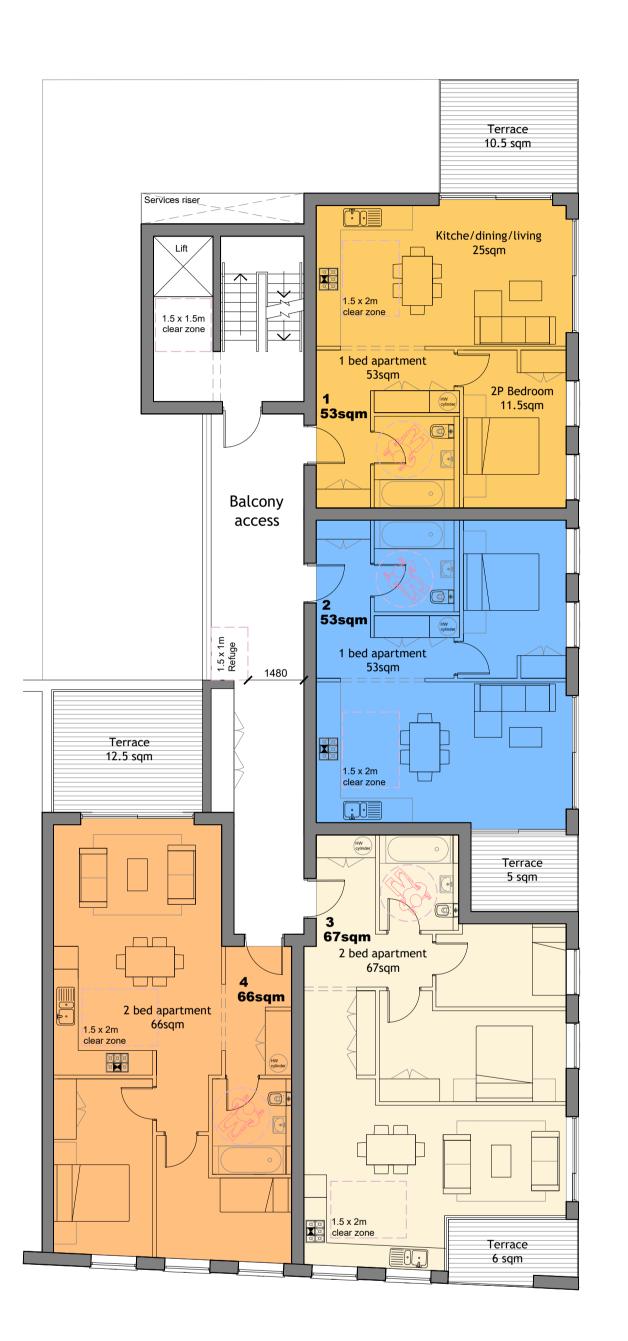

Existing First Floor Plan Scale 1:100 @ A1

Proposed 1st Floor Plan Scale 1:100 @ A1 REV C: Additional apartments added REV B: Draft planning application REV A: Client review only NEW: Client review only

## Planning application

**PROJECT:** 235-237 The Broadway, Bexleyheath

**DRAWING TITLE;**Existing & Proposed 1st floor plans

DRAWING NUMBER & SCALE; A-200

REVISION; REV C