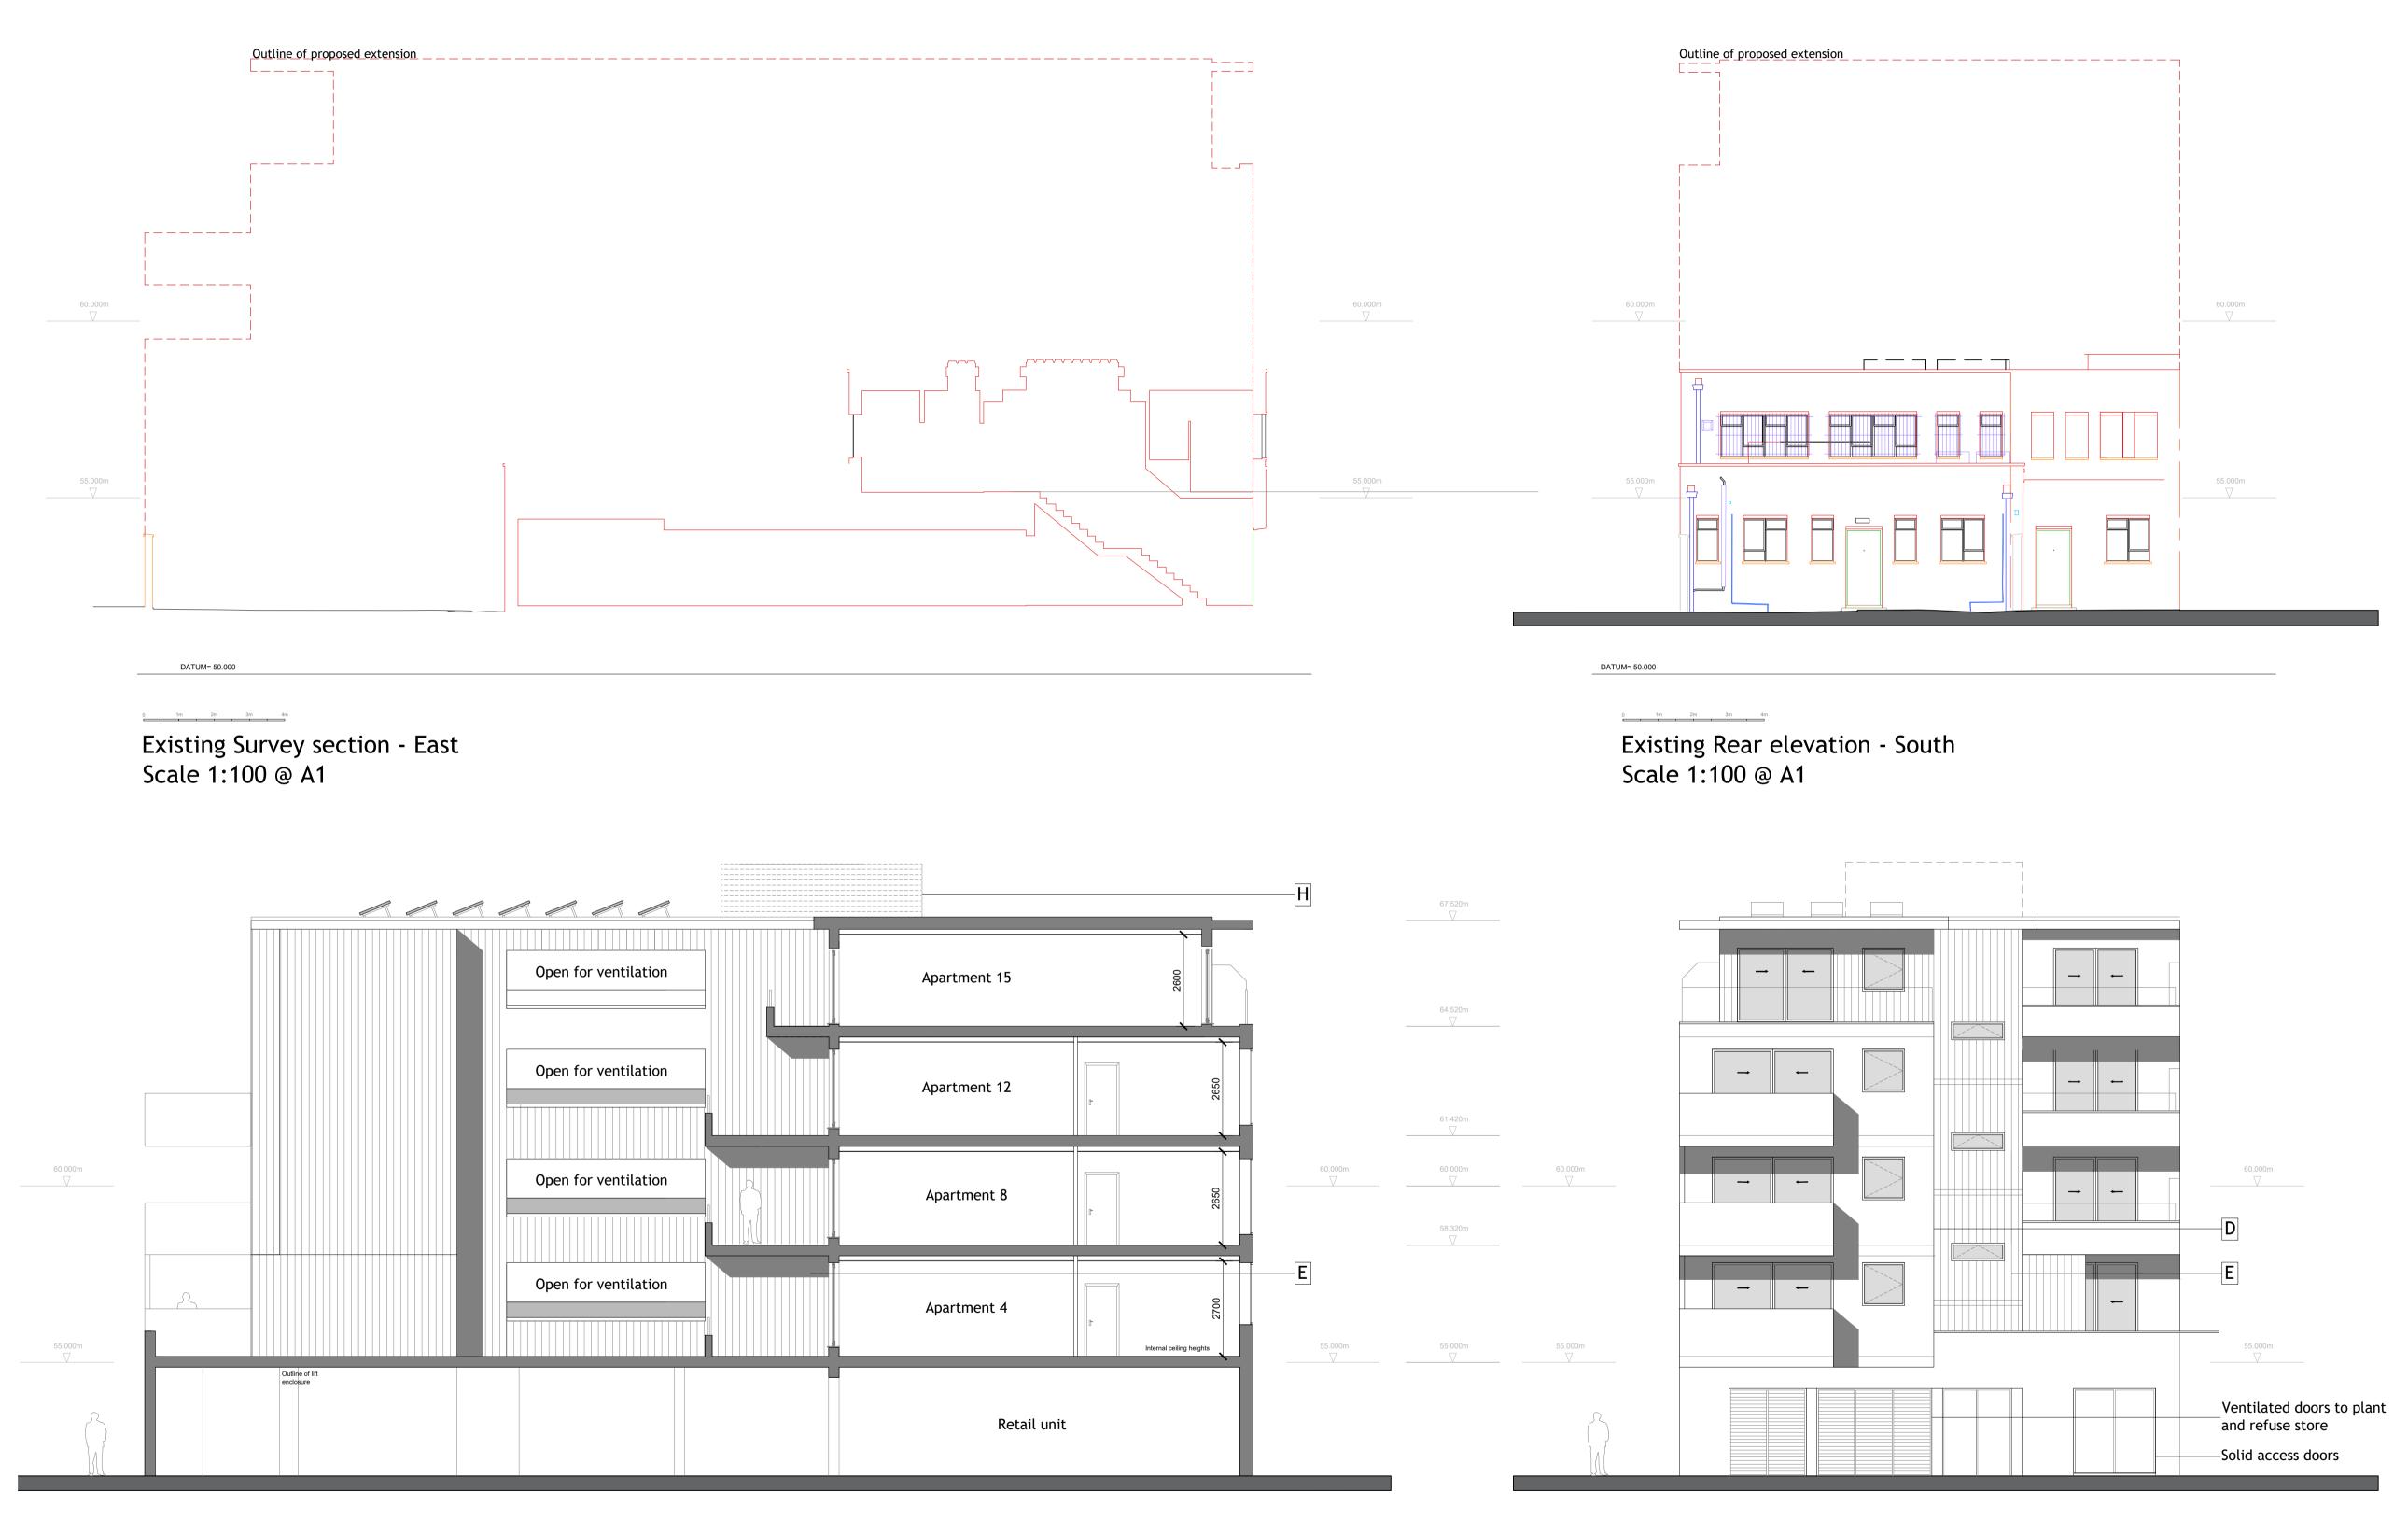

DATUM= 50.000

0 1m 2m 3m 4m

Proposed Side elevation - East Scale 1:100 @ A1

DATUM= 50.000

0 1m 2m 3m 4m

Proposed Rear elevation - South Scale 1:100 @ A1

## Planning application

**PROJECT:** 235-237 The Broadway, Bexleyheath **DRAWING TITLE;** Existing & Proposed Elevations South & East

DRAWING NUMBER & SCALE; E-200

**REVISION;** Rev B