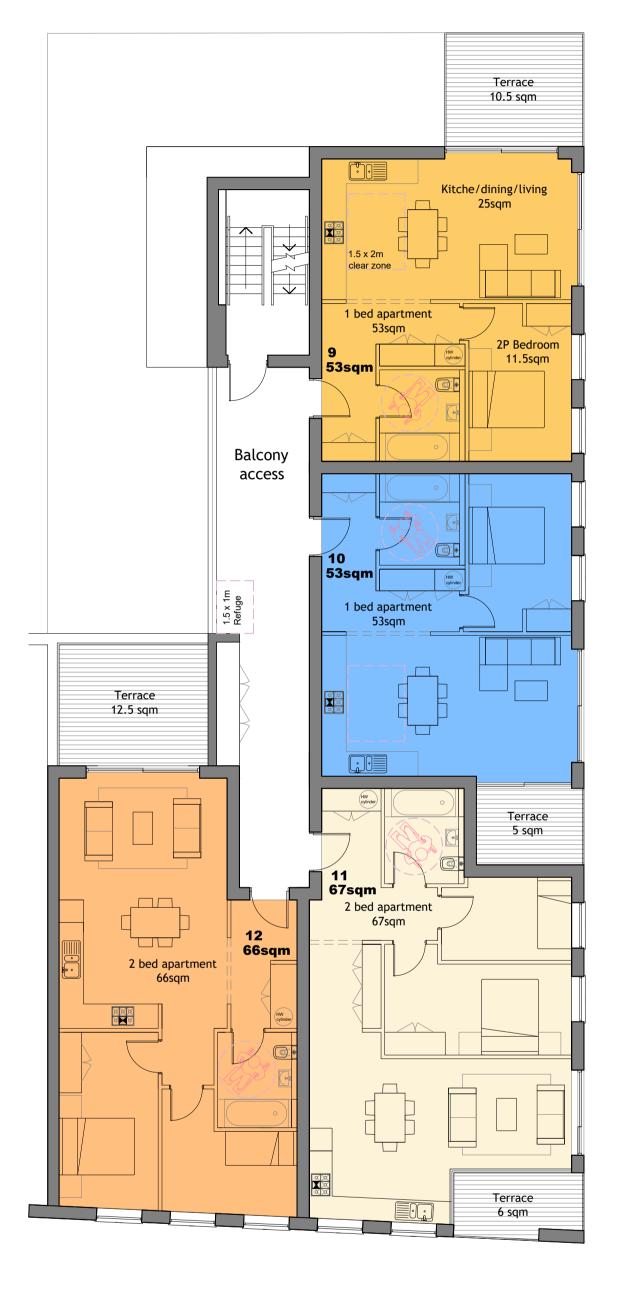

Existing Roof Plan Scale 1:100 @ A1 Proposed Second Floor Plan Scale 1:100 @ A1

Proposed Third Floor Plan Scale 1:100 @ A1 REV C: Additional storey added REV B: Draft planning REV A: Client review only NEW: Client review only