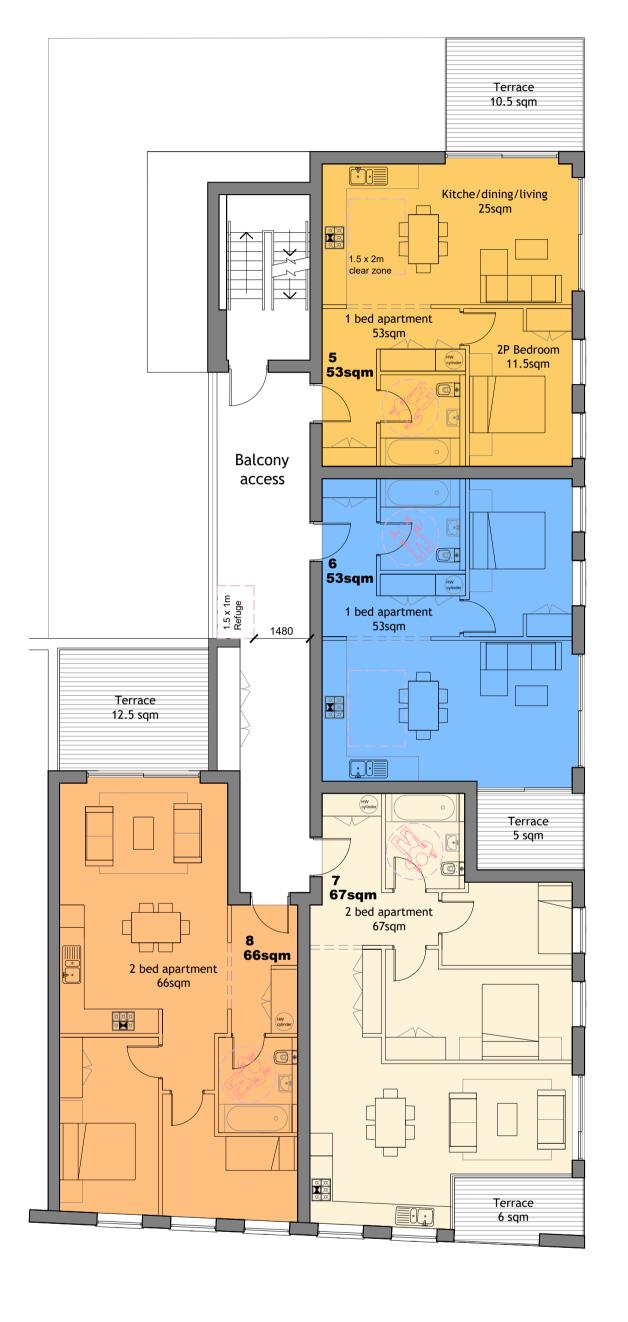

Existing Roof Plan Scale 1:100 @ A1 Proposed Second Floor Plan Scale 1:100 @ A1

Proposed Third Floor Plan Scale 1:100 @ A1 REV C: Additional storey added REV B: Draft planning REV A: Client review only NEW: Client review only