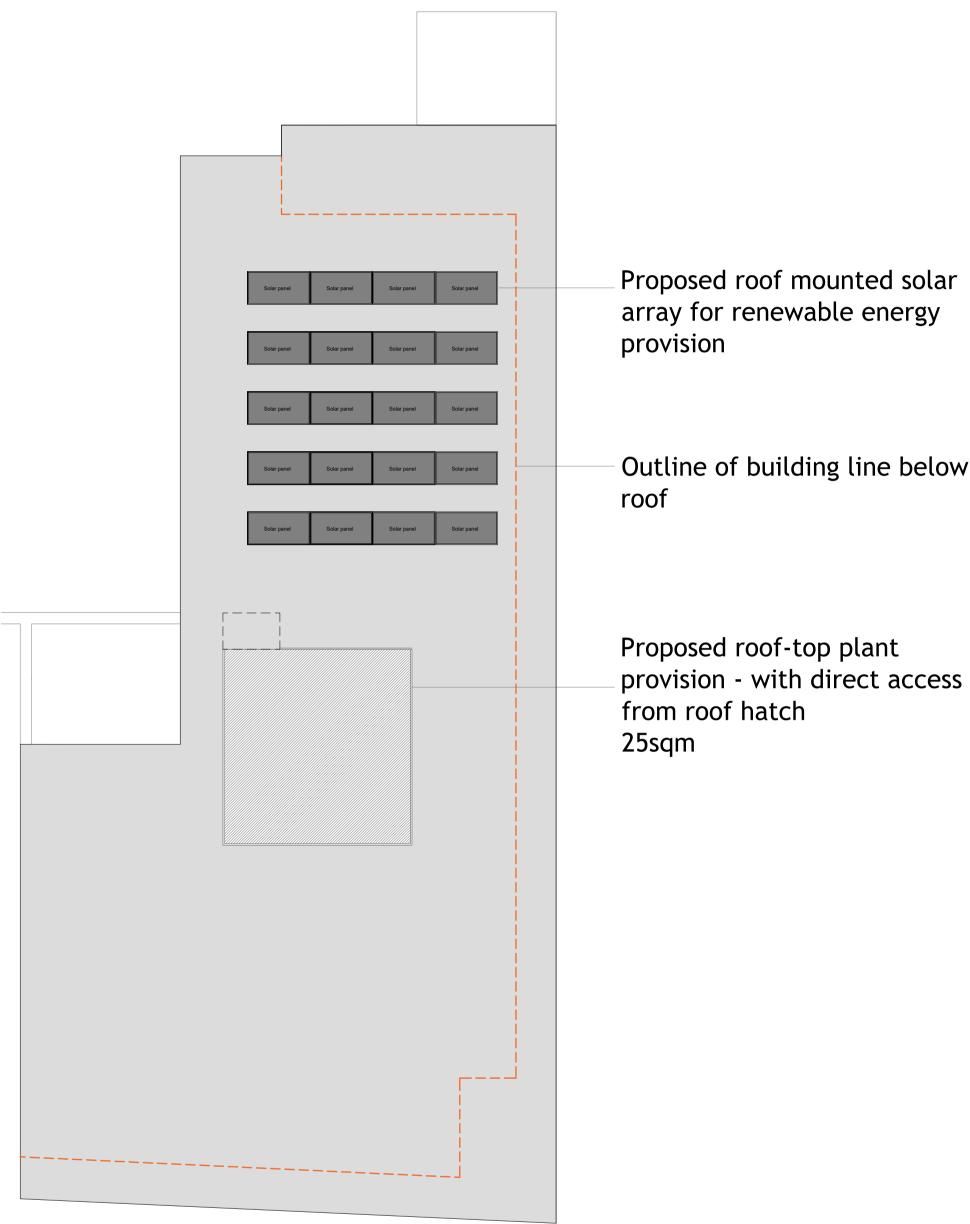

Existing Roof Plan below Scale 1:100 @ A1

0 1m 2m 3m 4m Proposed roof Plan Scale 1:100 @ A1

KEY SETTING OUT DIMENSIONS TO BE CONFIRMED WITH THE ARCHITECT PRIOR TO ANY DEVELOPMENT ON SITE

THIS INFORMATION IS FOR PLANNING OR TENDER PURPOSES ONLY AND NOT FOR CONSTRUCTION

- Outline of building line below

Proposed roof-top plant provision - with direct access

REV A: Additional storey added NEW: Client review only