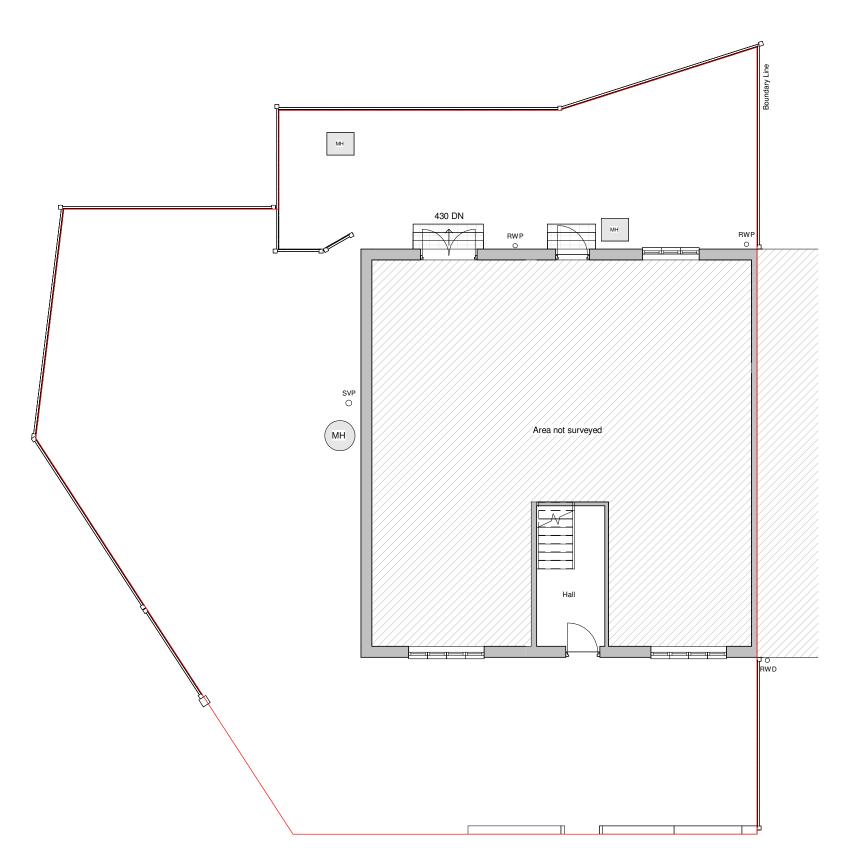

Ground Floor Plan.

| PROGR                    |                                                             |                  |                          |
|--------------------------|-------------------------------------------------------------|------------------|--------------------------|
| GIA:                     |                                                             |                  |                          |
|                          |                                                             |                  |                          |
|                          |                                                             |                  |                          |
|                          |                                                             |                  |                          |
|                          |                                                             |                  |                          |
| KEY:                     |                                                             |                  |                          |
|                          | Neighbouring context                                        | RWP              | Rain Water Pipe          |
|                          | Existing walls                                              | SVP              | Soil Vent Pipe           |
|                          | Proposed walls                                              |                  | Boundary line            |
|                          | Proposed rooflight                                          |                  | Existing removed         |
| МН                       | Manhole                                                     |                  | Existing beam            |
| В                        | Boiler                                                      |                  | 1.2 m head height        |
| EM                       | Electric Meter                                              |                  | 1.5 m head hieght        |
| GM                       | Gas Meter                                                   |                  | Ridge line               |
|                          | ON NOTES:<br>ATE: DESCRIPTIO                                | NI-              |                          |
|                          | ATE.   DESCRIPTIO                                           | 14.              |                          |
|                          |                                                             |                  |                          |
| -                        | AL NOTES:                                                   |                  |                          |
|                          | nsions are in millimetres<br>to be carried out in accor     |                  |                          |
|                          | ns and all relevant british                                 |                  |                          |
|                          | tractor is responsible for<br>imensions to be checked       |                  |                          |
| commen                   | cement of works.                                            |                  |                          |
| 4. This Dra<br>specifica | wing is to be read in conj<br>tions                         | unction with a   | li relevant drawings and |
|                          | /P and Boiler position to I                                 |                  | -                        |
|                          | ator toilet' would be requi<br>s away from existing SVI     |                  | an designs if the toilet |
|                          | bedded into ceiling may                                     | be charged ad    | lditionally by your      |
|                          | sed materials are to be s                                   |                  | arance to that of the    |
|                          | nouse, unless otherwise :<br>s must not protrude past       |                  | by more than 150mm       |
| 10. Glazing v            | which exceeds 25% of th                                     |                  | -                        |
| •                        | for S.A.P Calculations<br>s on a side elevation at fir      | st floor level o | r above must be          |
|                          | d glazing and non openab                                    |                  |                          |
|                          | aring partitions and/or pos<br>at position is to be confirn |                  |                          |
| to constr                | uction.                                                     |                  |                          |
|                          |                                                             |                  |                          |
|                          |                                                             |                  |                          |
|                          |                                                             |                  |                          |
|                          | EXTENSI                                                     |                  |                          |
|                          | EXTENSI                                                     | ON PLANS         |                          |
|                          |                                                             |                  |                          |
| Extens                   | sion Plans. Ealing Cross,                                   | 85 Uxbridge F    | Rd, London W5 5BW        |
| CLIENT:                  |                                                             |                  |                          |
|                          | D.:                                                         |                  |                          |
| PROJECT:                 | Dr                                                          | in concern       |                          |
|                          |                                                             | iveway           |                          |
|                          | 1 Cotswold CL R                                             |                  | DA7 6ST                  |
|                          | 1 Cotswold Cl, B                                            |                  | DA7 6ST                  |
|                          |                                                             |                  | DA7 6ST                  |
| PROJECT /                | ADDRESS:                                                    | Bexleyheath      |                          |
| PROJECT A                | Address:<br>PRE-EXISTIN                                     | Bexleyheath      |                          |
| PROJECT A                | Address:<br>PRE-EXISTIN                                     | Bexleyheath      |                          |
| DRAWING                  | NDDRESS:<br>PRE-EXISTIN<br>IITLE:<br>KH                     | Bexleyheath      | PLANS                    |
| DRAWING T<br>DRAWN BY    | NDDRESS:<br>PRE-EXISTIN<br>IITLE:<br>KH                     | IG FLOOR         | PLANS                    |
| DRAWING T<br>DRAWN BY    | ADDRESS:<br>PRE-EXISTIN<br>IITLE:<br>KH<br>:<br>1.08.23     | IG FLOOR         | PLANS<br>JH<br>Y:        |