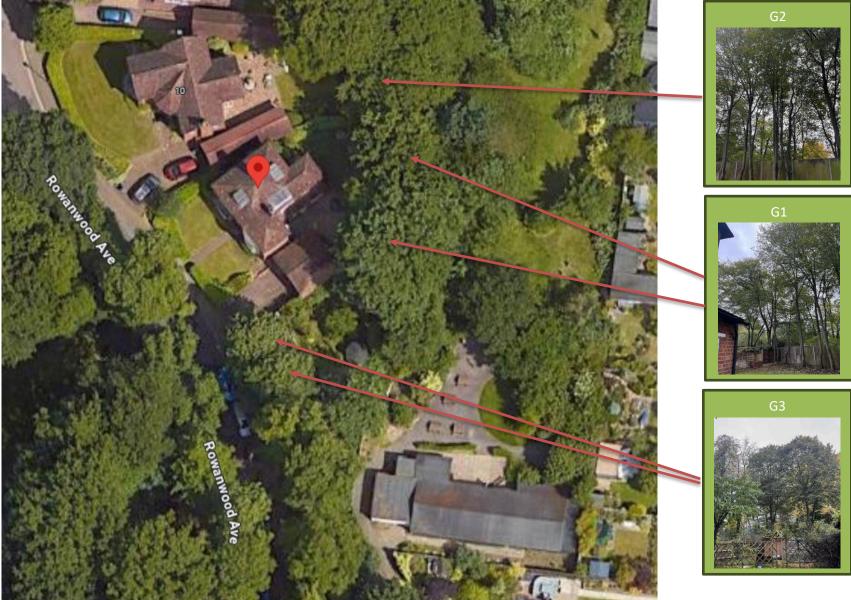

## Statement of work:

**G1 Hornbeam** - 2 neighbouring trees (located at number 10), 1 of which is in decline - To carefully section fell as close to ground level as possible the declining tree. To cut back overhanging laterals by up to 1.5 metres on the remaining healthy tree.

**G2 Hornbeam** - Group of 10 trees across the rear boundary: 2 trees closest to LHB, signs of extensive bark damage - To carefully section fell as close to ground level as possible. To reduce a selection of lateral branches extending over the garden by up to 1.5 metres on the remaining 8 trees.

**G3 Lime** - Front boundary by the garage, 2 neighbouring street trees: To cut back a selection of lower laterals extending over the garden back to boundary