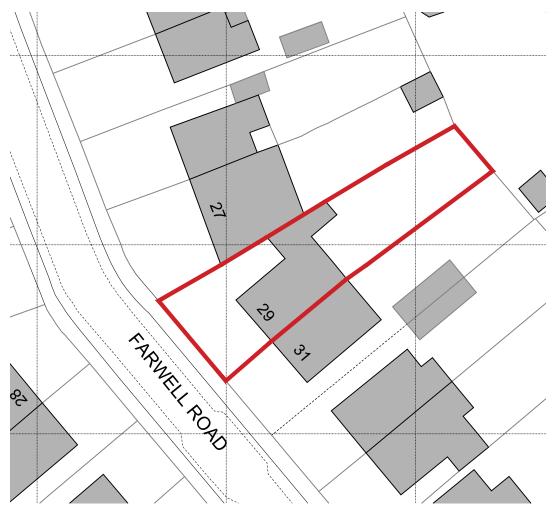

EXISTING BLOCK PLAN
Scale 1:500 PROPOSED BLOCK PLAN
Scale 1:500

This drawing is not to be used for construction purposes unless clearly marked "For Construction".

marked "For Construction".

This drawing is not to be scaled other than in connection with applications for planning permission. It has been based upon survey and other information supplied by others. All dimensions and levels are to be checked on site by contractors and inconsistencies reported immediately to Gary Kellett Architects prior to works being undertaken. Any areas shown are approximate and may be affected by survey accuracy, construction tolerances, workmanship, and design by others.

## 29 Farwell Road, Sidcup, London DA14 4LQ.

Client
Mr & Mrs Kellett
Title
BLOCK PLAN
EXISTING & PROPOSED

| Job No.       | Size                                        | Drawn By                                                   |                                                                                                                                                                            |
|---------------|---------------------------------------------|------------------------------------------------------------|----------------------------------------------------------------------------------------------------------------------------------------------------------------------------|
| 2401-195      | A3                                          | GK                                                         |                                                                                                                                                                            |
| Date.         | Scale                                       | Status                                                     |                                                                                                                                                                            |
| November 2023 | 1:500                                       | PLANNING                                                   |                                                                                                                                                                            |
| Drawing No.   |                                             | Revision.                                                  |                                                                                                                                                                            |
| BP-000-01     |                                             | 01                                                         | ••••                                                                                                                                                                       |
|               | 2401-195  Date.  November 2023  Drawing No. | 2401-195 A3  Date. Scale  November 2023 1:500  Drawing No. | 2401-195         A3         GK           Date.         Scale         Status           November 2023         1:500         PLANNING           Drawing No.         Revision. |