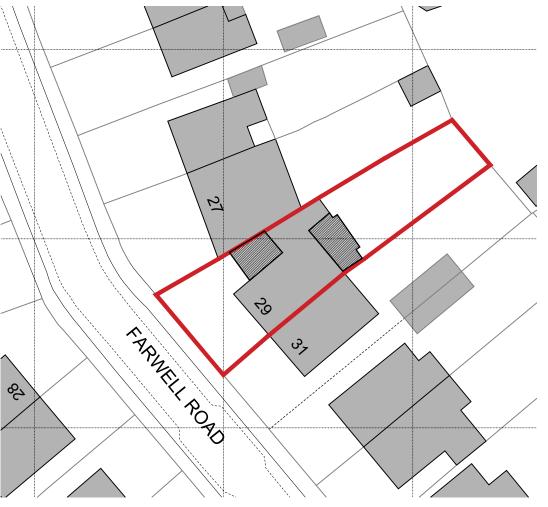

EXISTING BLOCK PLAN
Scale 1:500 PROPOSED BLOCK PLAN
Scale 1:500

This drawing is not to be used for construction purposes unless clearly marked "For Construction".

marked "For Construction".

This drawing is not to be scaled other than in connection with applications for planning permission. It has been based upon survey and other information supplied by others. All dimensions and levels are to be checked on site by contractors and inconsistencies reported immediately to Gary Kellett Architects prior to works being undertaken. Any areas shown are approximate and may be affected by survey accuracy, construction tolerances, workmanship, and design by others.

## 29 Farwell Road, Sidcup, London DA14 4LQ.

Client
Mr & Mrs Kellett
Title
BLOCK PLAN
EXISTING & PROPOSED

| Job No.       | Size                                        | Drawn By                                                   |                                                                                                                                                                            |
|---------------|---------------------------------------------|------------------------------------------------------------|----------------------------------------------------------------------------------------------------------------------------------------------------------------------------|
| 2401-195      | A3                                          | GK                                                         |                                                                                                                                                                            |
| Date.         | Scale                                       | Status                                                     |                                                                                                                                                                            |
| November 2023 | 1:500                                       | PLANNING                                                   |                                                                                                                                                                            |
| Drawing No.   |                                             | Revision.                                                  |                                                                                                                                                                            |
| BP-000-01     |                                             | 01                                                         | ••••                                                                                                                                                                       |
|               | 2401-195  Date.  November 2023  Drawing No. | 2401-195 A3  Date. Scale  November 2023 1:500  Drawing No. | 2401-195         A3         GK           Date.         Scale         Status           November 2023         1:500         PLANNING           Drawing No.         Revision. |