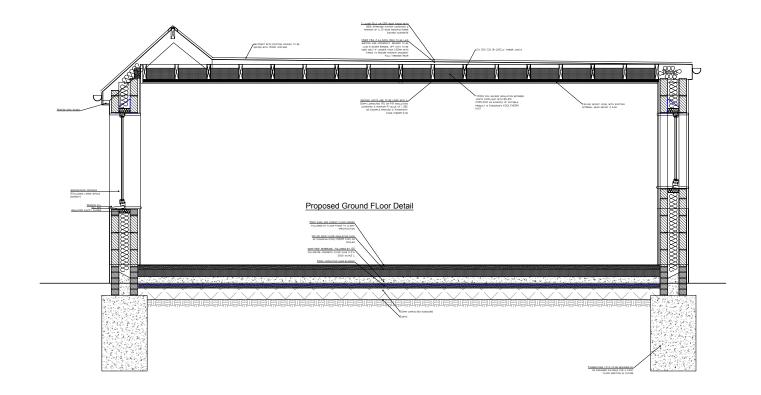

LEFT FLANK SECTION

|                         |                                 | Notes:                                                                                           |                     |                              |
|-------------------------|---------------------------------|--------------------------------------------------------------------------------------------------|---------------------|------------------------------|
| property of             | of JSM(SII)                     | ne copyrights and pate<br>ver Teal Ltd) and may<br>consent or attributior                        | not be              | erein are the<br>e used or   |
| these dra<br>regulation | wings to (<br>s and gui         | ity of the client and<br>ensure compliance with<br>dance documents as<br>ents are correct before | n the la<br>well as | itest building<br>ensure the |
| No structi<br>undertake | ural, intru<br>n as part        | sive or specialist surv<br>of this design.                                                       | eys hav             | e been                       |
|                         |                                 | 5                                                                                                |                     |                              |
|                         |                                 |                                                                                                  |                     |                              |
|                         |                                 |                                                                                                  |                     |                              |
|                         |                                 |                                                                                                  |                     |                              |
|                         |                                 |                                                                                                  |                     |                              |
|                         |                                 |                                                                                                  |                     |                              |
|                         |                                 |                                                                                                  |                     |                              |
|                         |                                 |                                                                                                  |                     |                              |
|                         |                                 |                                                                                                  |                     |                              |
|                         |                                 |                                                                                                  |                     |                              |
|                         |                                 |                                                                                                  |                     |                              |
|                         |                                 |                                                                                                  |                     |                              |
|                         |                                 |                                                                                                  |                     |                              |
|                         |                                 |                                                                                                  |                     |                              |
|                         |                                 |                                                                                                  |                     |                              |
|                         |                                 |                                                                                                  |                     |                              |
|                         |                                 |                                                                                                  |                     |                              |
|                         |                                 |                                                                                                  |                     |                              |
|                         |                                 |                                                                                                  |                     |                              |
|                         |                                 |                                                                                                  |                     |                              |
|                         |                                 |                                                                                                  |                     |                              |
|                         |                                 |                                                                                                  |                     |                              |
|                         |                                 |                                                                                                  |                     |                              |
|                         |                                 |                                                                                                  |                     |                              |
|                         |                                 |                                                                                                  |                     |                              |
|                         |                                 |                                                                                                  |                     |                              |
|                         |                                 |                                                                                                  |                     |                              |
|                         |                                 |                                                                                                  |                     |                              |
| REV: DES                | CRIPTION:                       |                                                                                                  |                     | BY: DATE:                    |
| STATUS:                 | PLA                             | NNING IS                                                                                         | SUE                 |                              |
|                         |                                 |                                                                                                  | <u>л т</u>          |                              |
|                         | SIII                            | V.EKA IF                                                                                         |                     | k -                          |
|                         | 52 Beechway<br>Bexley.          | Y AND CONSTRUCTION CONSU                                                                         | JLTANTS             |                              |
|                         | Kent,<br>DA5 3DG                |                                                                                                  |                     |                              |
| CLIENT:                 |                                 |                                                                                                  |                     |                              |
| 98 Preston Drive,       |                                 |                                                                                                  |                     |                              |
|                         | Bexleył<br>DA7 4                |                                                                                                  |                     |                              |
| ARCHITECT:              | Silve                           | r Teal Ltd<br>¤rly JSM)                                                                          |                     |                              |
|                         | (i orme                         | any uuivij                                                                                       |                     |                              |
| SITE:                   |                                 |                                                                                                  |                     |                              |
|                         | 98 F                            | Preston Drive                                                                                    | Э.                  |                              |
|                         | 98 F<br>DA7                     | Preston Drive<br>4UE                                                                             | ∋,                  |                              |
| TITLE:                  | DA7                             |                                                                                                  |                     | etail                        |
|                         | DA7<br>Prop<br>Plan             | 4UE<br>osed Section                                                                              | n De                |                              |
| SCALE AT A              | DA7<br>Prop<br>Plan<br>3:<br>50 | 4UE<br>osed Section<br>DATE:<br>28.10.2023 L                                                     | n De                | CHECKED:<br>JM               |
| SCALE AT A              | DA7<br>Prop<br>Plan<br>3:<br>50 | 4UE<br>osed Section<br>date: drawn:                                                              | n De                | CHECKED:                     |