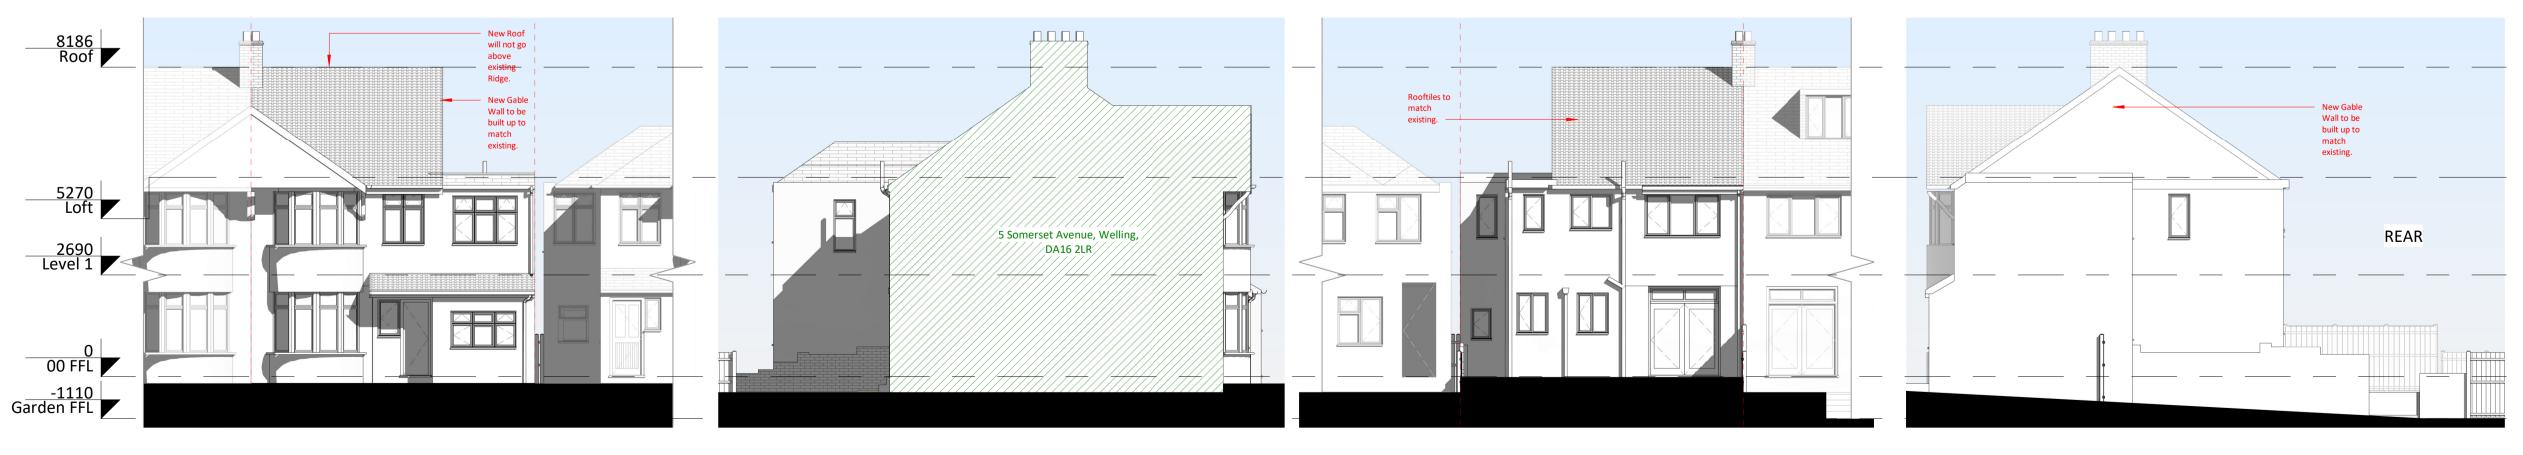

**Proposed Front Elevation**1:100

4 Proposed Left Elevation
1:100

**5** Proposed Rear Elevation 1:100

6 Proposed Right Elevation
1:100

| EXTERNAL FINISHES SCHEDULE |                                                              |
|----------------------------|--------------------------------------------------------------|
| 1                          | GRP Flat Roof                                                |
| 2                          | MarleyEternit Clay Plain Roof Tile - color to match existing |
| 3                          | Powdercoated White Aluminium Door system                     |
| 4                          | White/Clear Velux Roof Lights (Triple Glazed recommended)    |
| 5                          | White/ light 'K' rendering                                   |
| 6                          | Red/Brown facing brick to match existing                     |
| 7                          | White UPVC Fascia/Black UPVC Guttering to match existing     |