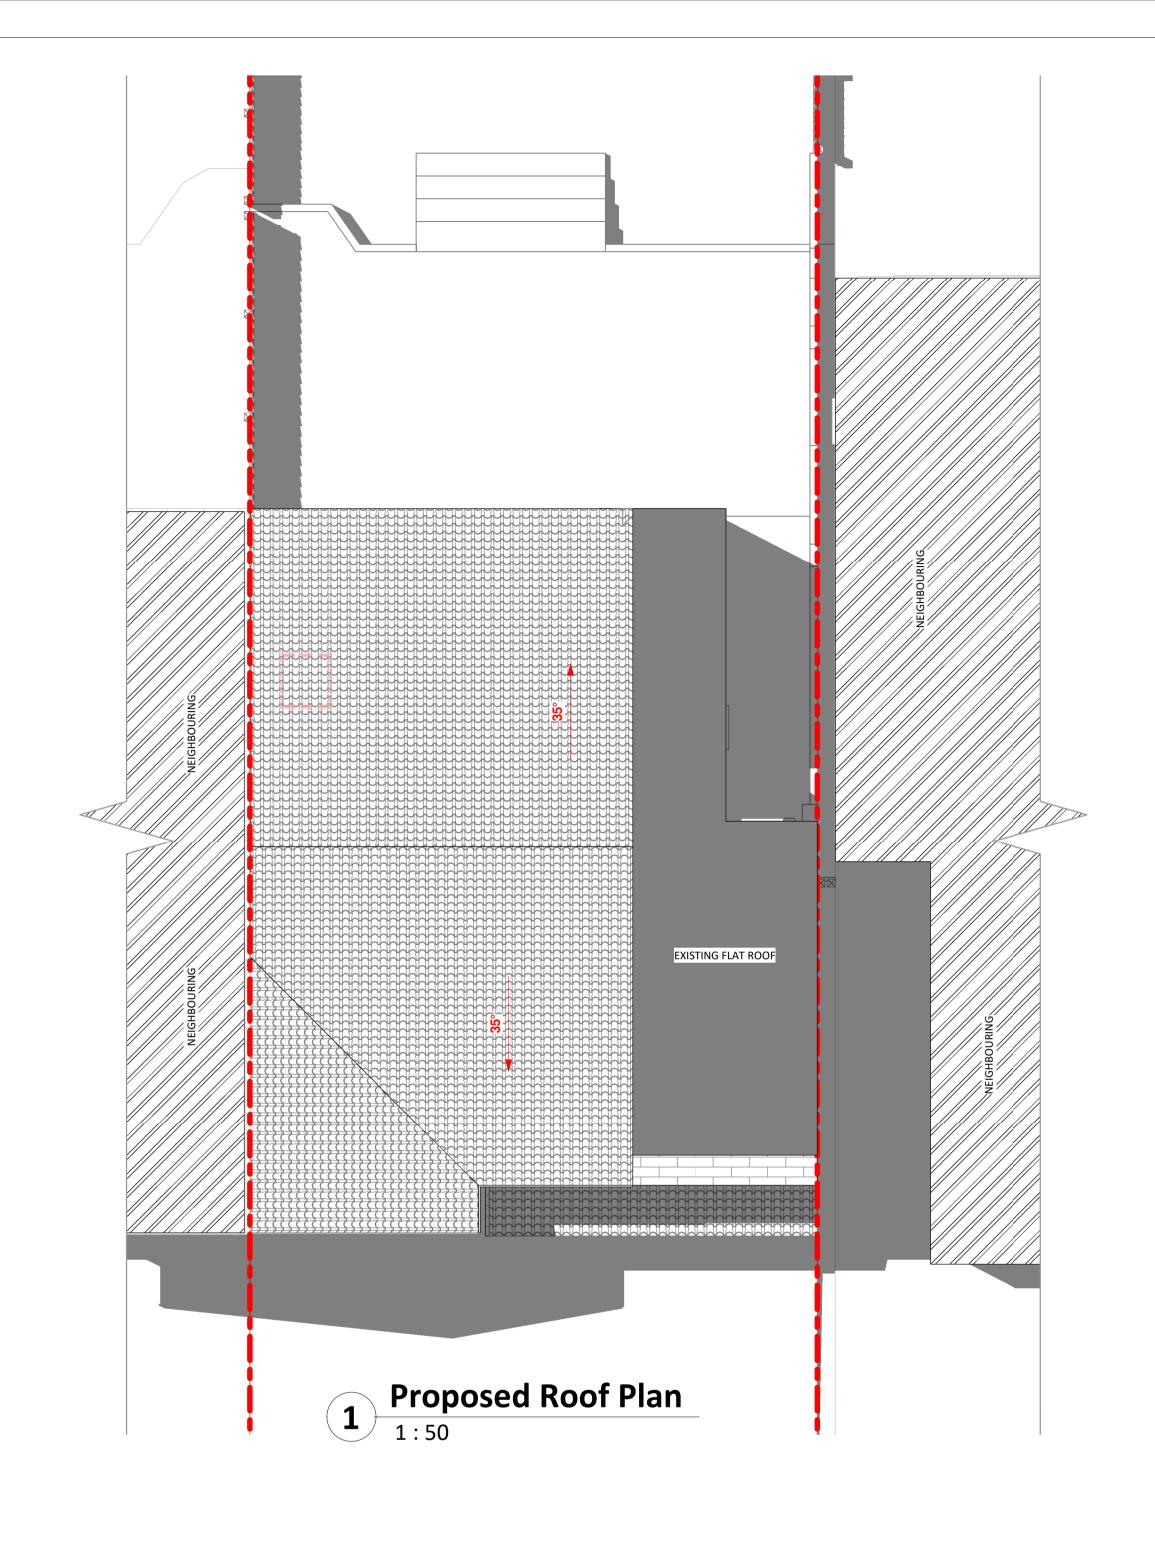

| EXTERNAL FINISHES SCHEDULE |                                                              |
|----------------------------|--------------------------------------------------------------|
| 1                          | GRP Flat Roof                                                |
| 2                          | MarleyEternit Clay Plain Roof Tile - color to match existing |
| 3                          | Powdercoated White Aluminium Door system                     |
| 4                          | White/Clear Velux Roof Lights (Triple Glazed recommended)    |
| 5                          | White/ light 'K' rendering                                   |
| 6                          | Red/Brown facing brick to match existing                     |
| 7                          | White UPVC Fascia/Black UPVC Guttering to match existing     |