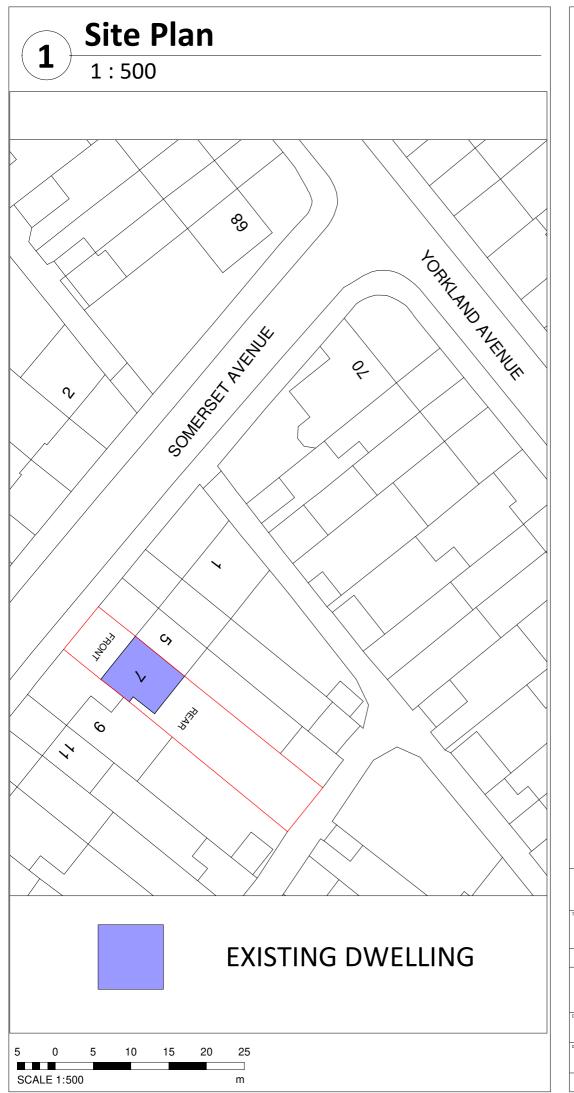

Contact us office@thelondonplanner.co.uk 07545-812-856

| 7 Somerset Avenue, Welling,<br>DA16 2LR |             |            |       |
|-----------------------------------------|-------------|------------|-------|
| Planning Drawings<br>Site Plan 1-500    |             |            |       |
|                                         |             |            |       |
| 7 Somerset Avenue, Welling,<br>DA16 2LR |             |            |       |
| Drawn by :                              | Scale : @A4 | Date :     |       |
| TLP                                     | 1 : 500     | 27.11.2023 |       |
| Drawing number : DRG20231030/ 02        |             |            | Rev : |
| Dimensions to be checked on site.       |             |            |       |