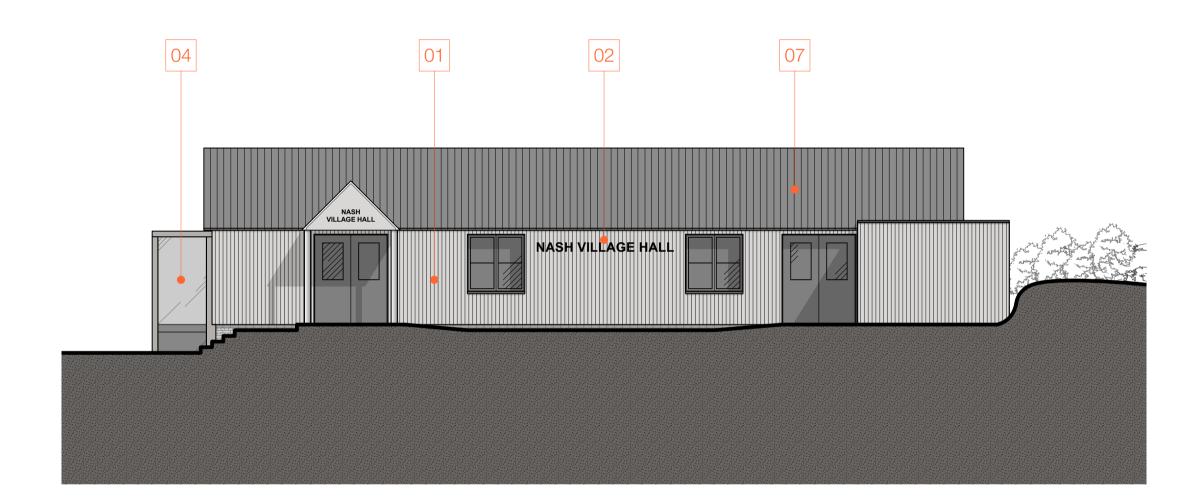

Proposed North Elevation
Scale: 1:100

Proposed West Elevation
Scale: 1:100

Proposed South Elevation
Scale: 1:100

- Do not scale off this drawing.Any discrepancies to be referred to the Architect. This drawing is to be read in conjunction with all relevant specifications and other drawings issued by the Architect, and other specialists.
  This drawing is copyright and is not to be reproduced without RRA permission.
  IF IN DOUBT, ASK.

## DO NOT RELY ON DIMENSIONS

Tlimber Cladding

02 New Signage

New powder coated aluminium doors TBC

Lift to specialist details

Glass balustrade

Fixed canopy area

Roof to remain as existing

Project:

Nash Village Hall, Clee Hill Road, Nash, Ludlow, SY8 3AL

Date

06/06/2023

Revision

Drawing Title:

Proposed Elevations