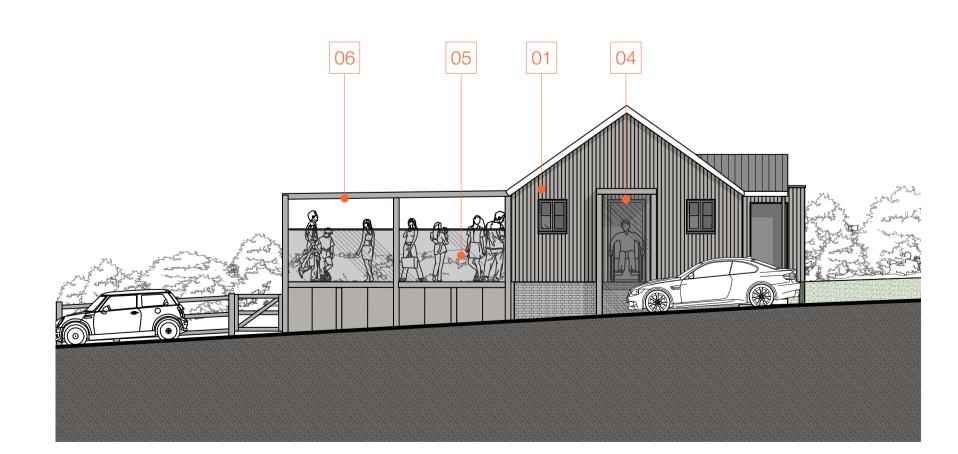

Proposed North Elevation
Scale: 1:100

Proposed West Elevation
Scale: 1:100

Proposed South Elevation
Scale: 1:100

- Do not scale off this drawing.Any discrepancies to be referred to the Architect. This drawing is to be read in conjunction with all relevant specifications and other drawings issued by the Architect, and other specialists.
  This drawing is copyright and is not to be reproduced without RRA permission.
  IF IN DOUBT, ASK.

## DO NOT RELY ON DIMENSIONS

Tlimber Cladding

02 New Signage

New powder coated aluminium doors TBC

Lift to specialist details

Glass balustrade

Fixed canopy area

Roof to remain as existing

Project:

Nash Village Hall, Clee Hill Road, Nash, Ludlow, SY8 3AL

Date

06/06/2023

Revision

Drawing Title:

Proposed Elevations