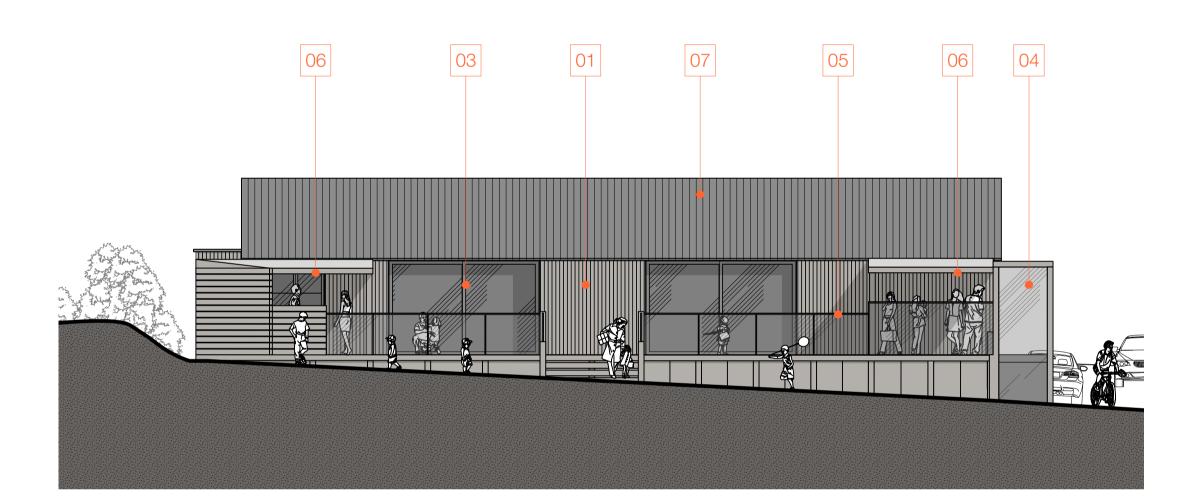

Proposed North Elevation
Scale: 1:100

Proposed West Elevation
Scale: 1:100

Proposed South Elevation
Scale: 1:100

- Do not scale off this drawing.Any discrepancies to be referred to the Architect. This drawing is to be read in conjunction with all relevant specifications and other drawings issued by the Architect, and other specialists.
  This drawing is copyright and is not to be reproduced without RRA permission.
  IF IN DOUBT, ASK.

## DO NOT RELY ON DIMENSIONS

Tlimber Cladding

02 New Signage

New powder coated aluminium doors TBC

Lift to specialist details

Glass balustrade

Fixed canopy area

Roof to remain as existing