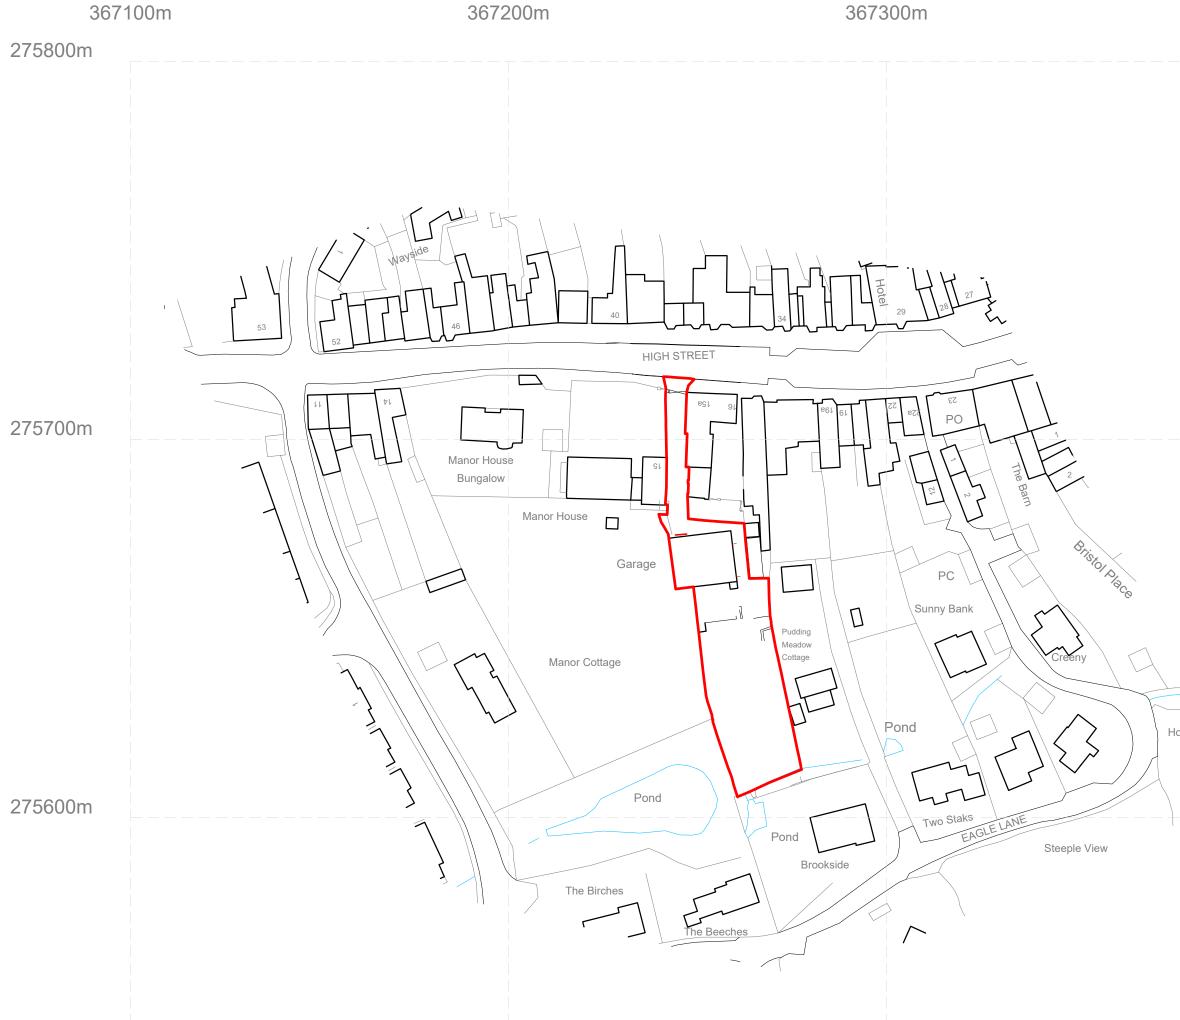

## **Cleobury Mortimer**

Title

Site Location Plan

| Date       |         | Drawn   |
|------------|---------|---------|
| 22.03.22   |         | Al      |
| Scale      |         | Checked |
| 1:1000 @A3 |         | DS      |
| Job No.    | Dwg No. | Rev     |
| 2303       | E001    | -       |