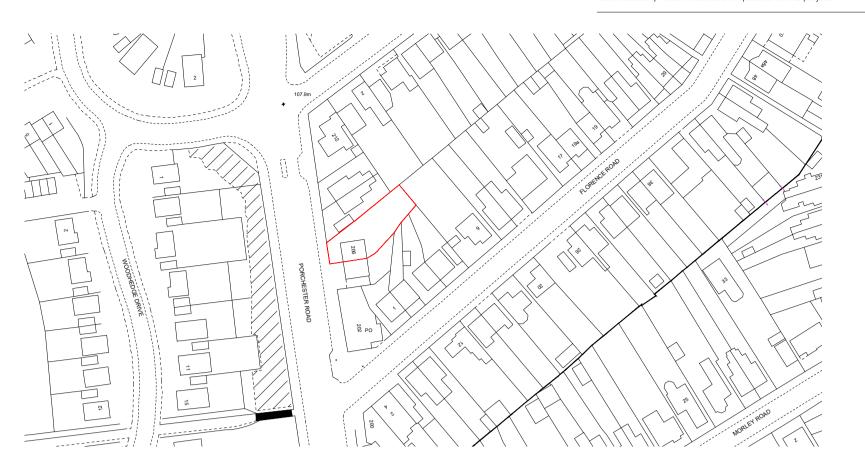

SCALE 1:1250

MR M JOHAL PORCHESTER ROAD

EXISTING PLANS AND ELEVATIONS DRAWING STATUS

PLANNING SCALE VARIES JUNE 2023