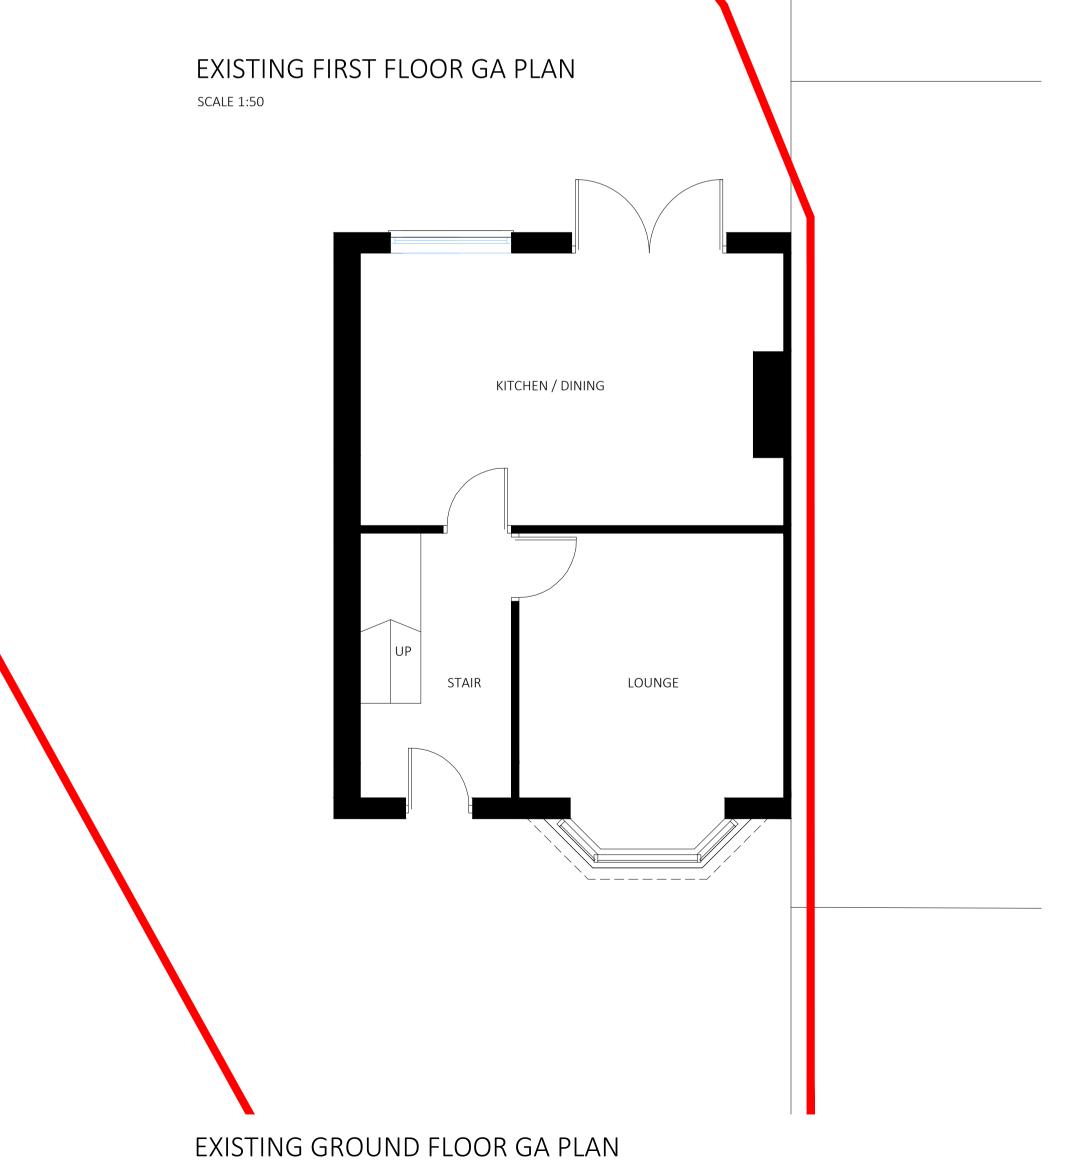

SCALE 1:1250

MR M JOHAL PORCHESTER ROAD

EXISTING PLANS AND ELEVATIONS DRAWING STATUS

PLANNING SCALE VARIES JUNE 2023