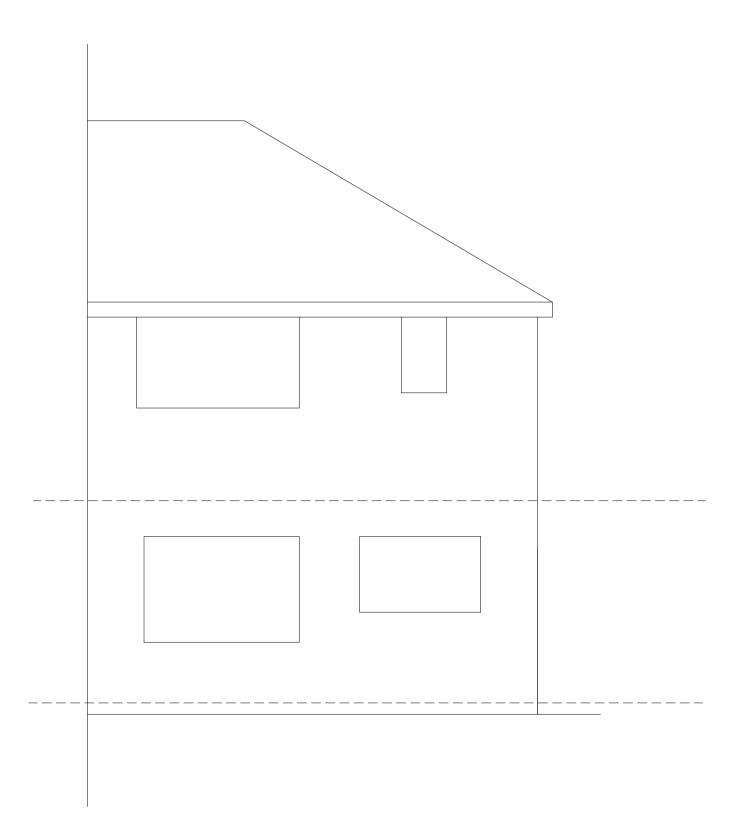

SCALE 1:50

EXISTING REAR ROAD ELEVATION

SCALE 1:50

EXISTING POCHESTER ROAD ELEVATION SCALE 1:50

This drawing must be read in conjunction with all other related drawings and documentation. It is the contractors responsibility to ensure full compliance with the Building Regulations. Do not scale from this drawing, use figured dimensions only. It is the contractors responsibility to check and verify all dimensions on site. Any discrepancies to be reported immediately. IF IN DOUBT ASK.