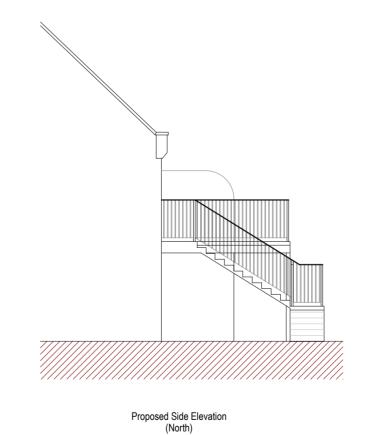

0 0.5 1 1.5 2 2.5 3 4 5 6 7 8 9 10 (ORIGINAL DRAWING SIZE A2)

THIS DRAWING IS COPYRIGHT © A & K ARCHITECTURAL SERVICES and can only be altered, copied or distributed with the written permission of A & K Architectural Services. All dimensions to be checked on site and are the responsibility of the contractor who should visit the site and make their own assessment, only figured dimensions should be used All discrepancies must be reported before proceeding This drawing is to be read in conjunction with any notes, standards and codes of practice 24/11/2023 DT Drawing Introduced Rev Date Ву Notes Drawing No. 1548/Sht 200/PA Project Balcony Drawing Title Existing and Proposed Elevations Mr Bishop Client Eden House 14A Stracey Road Falmouth TR11 4DW Address Scale Date drawn 24th November 2023 Drawn by D Turner