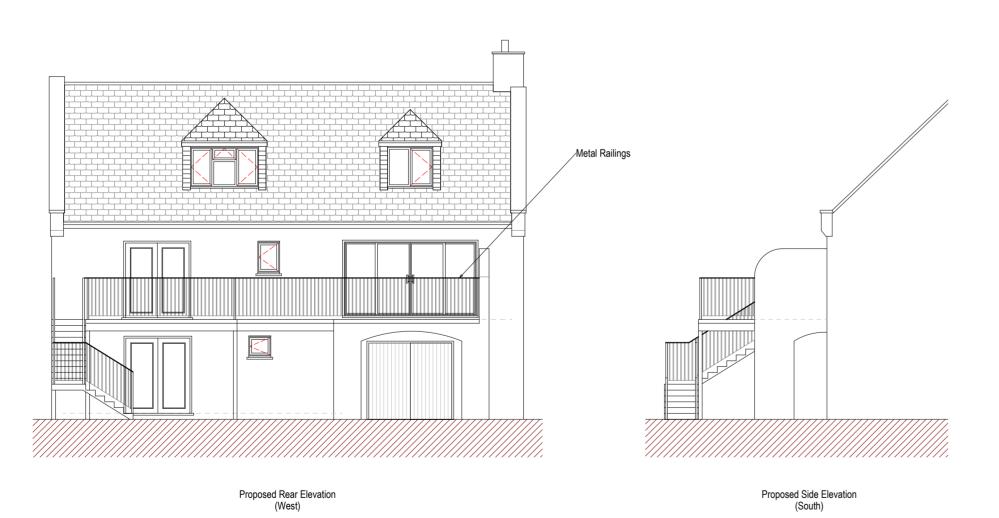

0 0.5 1 1.5 2 2.5 3 4 5 6 7 8 9 10 (ORIGINAL DRAWING SIZE A2)

THIS DRAWING IS COPYRIGHT © A & K ARCHITECTURAL SERVICES and can only be altered, copied or distributed with the written permission of A & K Architectural Services. All dimensions to be checked on site and are the responsibility of the contractor who should visit the site and make their own assessment, only figured dimensions should be used All discrepancies must be reported before proceeding This drawing is to be read in conjunction with any notes, standards and codes of practice 24/11/2023 DT Drawing Introduced Rev Date Ву Notes Drawing No. 1548/Sht 200/PA Project Balcony Drawing Title Existing and Proposed Elevations Mr Bishop Client Eden House 14A Stracey Road Falmouth TR11 4DW Address Scale Date drawn 24th November 2023 Drawn by D Turner