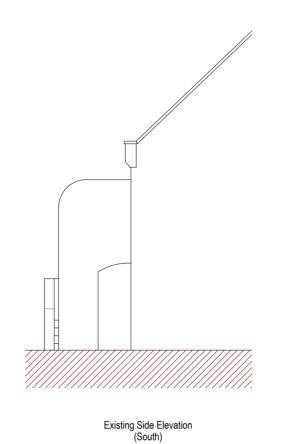

0 0.5 1 1.5 2 2.5 3 4 5 6 7 8 9 10 (ORIGINAL DRAWING SIZE A2)

THIS DRAWING IS COPYRIGHT © A & K ARCHITECTURAL SERVICES and can only be altered, copied or distributed with the written permission of A & K Architectural Services. All dimensions to be checked on site and are the responsibility of the contractor who should visit the site and make their own assessment, only figured dimensions should be used All discrepancies must be reported before proceeding This drawing is to be read in conjunction with any notes, standards and codes of practice 24/11/2023 DT Drawing Introduced Rev Date Ву Notes Drawing No. 1548/Sht 200/PA Project Balcony Drawing Title Existing and Proposed Elevations Mr Bishop Client Eden House 14A Stracey Road Falmouth TR11 4DW Address Scale Date drawn 24th November 2023 Drawn by D Turner