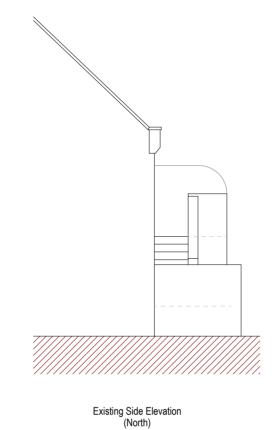

0 0.5 1 1.5 2 2.5 3 4 5 6 7 8 9 10 (ORIGINAL DRAWING SIZE A2)

THIS DRAWING IS COPYRIGHT © A & K ARCHITECTURAL SERVICES and can only be altered, copied or distributed with the written permission of A & K Architectural Services. All dimensions to be checked on site and are the responsibility of the contractor who should visit the site and make their own assessment, only figured dimensions should be used All discrepancies must be reported before proceeding This drawing is to be read in conjunction with any notes, standards and codes of practice 24/11/2023 DT Drawing Introduced Rev Date Ву Notes Drawing No. 1548/Sht 200/PA Project Balcony Drawing Title Existing and Proposed Elevations Mr Bishop Client Eden House 14A Stracey Road Falmouth TR11 4DW Address Scale Date drawn 24th November 2023 Drawn by D Turner