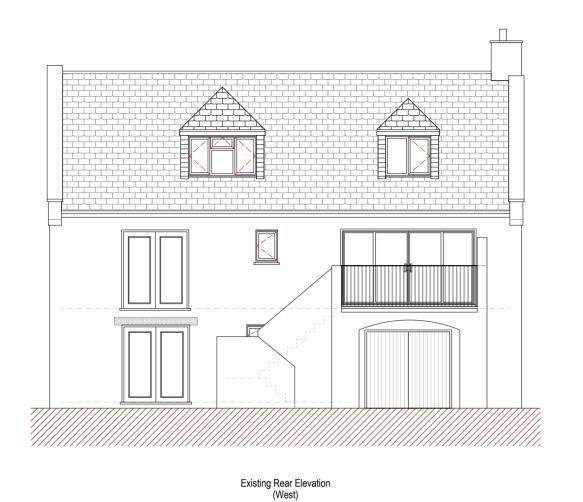

0 0.5 1 1.5 2 2.5 3 4 5 6 7 8 9 10 (ORIGINAL DRAWING SIZE A2)

THIS DRAWING IS COPYRIGHT © A & K ARCHITECTURAL SERVICES and can only be altered, copied or distributed with the written permission of A & K Architectural Services. All dimensions to be checked on site and are the responsibility of the contractor who should visit the site and make their own assessment, only figured dimensions should be used All discrepancies must be reported before proceeding This drawing is to be read in conjunction with any notes, standards and codes of practice 24/11/2023 DT Drawing Introduced Rev Date Ву Notes Drawing No. 1548/Sht 200/PA Project Balcony Drawing Title Existing and Proposed Elevations Mr Bishop Client Eden House 14A Stracey Road Falmouth TR11 4DW Address Scale Date drawn 24th November 2023 Drawn by D Turner