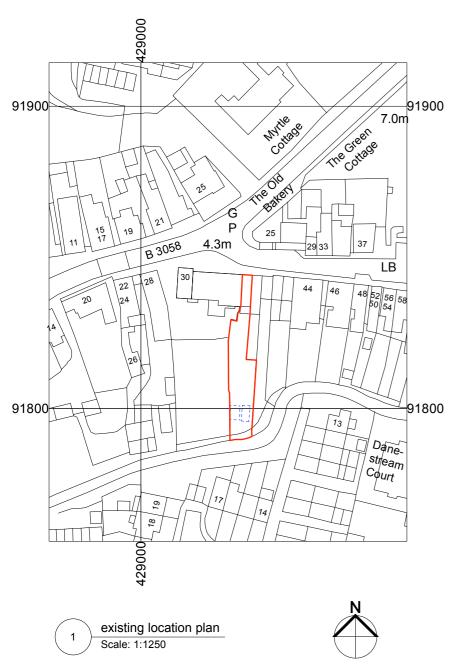

Top Left: 438570.93 109818.062 Bottom Right: 438692.624 109686.895 

0m 10m 20m 30m 40m 50m

scale bar @ 1:1250

Reproduction in whole or in part is prohibited without the permission of Ordnance Survey

100m

4m

UNLESS STATED, NO TOPOGRAPHICAL SURVEY CARRIED OUT. KODE ARCHITECTURE ACCEPT NO RESPONSIBILITY FOR PLANS BASED ON THIRD PARTY INFORMATION OR ORDNANCE SURVEY MAPPING DATA.

LOCATION PLAN IS PRODUCED FROM DATA LICENSED FROM ORDNANCE SURVEY AND IS STRICTLY FOR USE WITH THIS PROJECT ONLY.

OWNERSHIP BOUNDARIES DEPICTED FOR THE PURPOSES OF PLANNING ONLY, CLIENTS SHOULD NOTIFY KODE ARCHITECTURE OF ANY DISCREPANCIES.