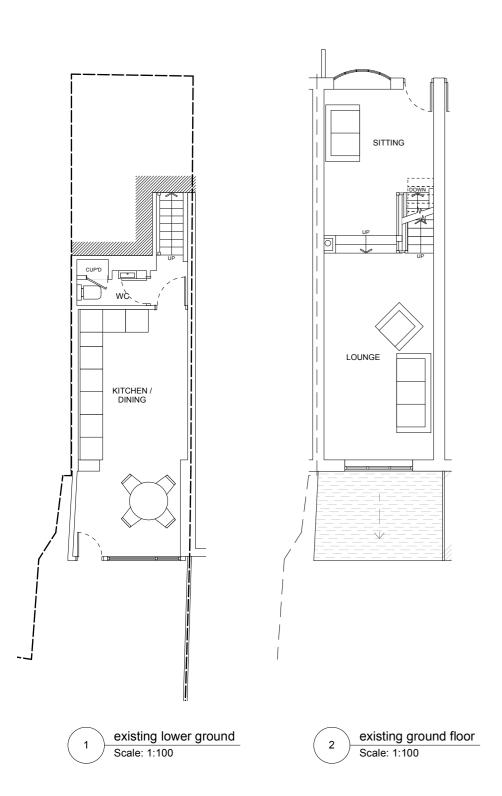

existing first floor
Scale: 1:100

existing second floor
Scale: 1:100

5 existing roof plan
Scale: 1:100

## Notes:

DRAWING TO BE USED FOR THE STATUS AS NOTED, DO NOT SCALE FROM THE DRAWING OTHER THAN FOR PLANNING PURPOSES.

ALL SIZES TO BE CONFIRMED ON SITE BEFORE CONSTRUCTION. ALL WORKS MUST BE CARRIED OUT IN ACCORDANCE WITH THE RELEVANT STATUTORY AUTHORITIES, IN PARTICULAR PLANNING DRAWINGS SHOULD NOT BE USED FOR BUILDING REGULATION APPROVAL, NOR SHOULD PLANNING DRAWINGS BE RELIED UPON TO SHOW COMPLIANCE WITH THE CURRENT BUILDING REGULATIONS.

UNLESS STATED, NO TOPOGRAPHICAL SURVEY CARRIED OUT. KODE ARCHITECTURE ACCEPT NO RESPONSIBILITY FOR PLANS BASED ON THIRD PARTY INFORMATION OR ORDNANCE SURVEY MAPPING DATA.

LOCATION PLAN IS PRODUCED FROM DATA LICENSED FROM ORDNANCE SURVEY AN