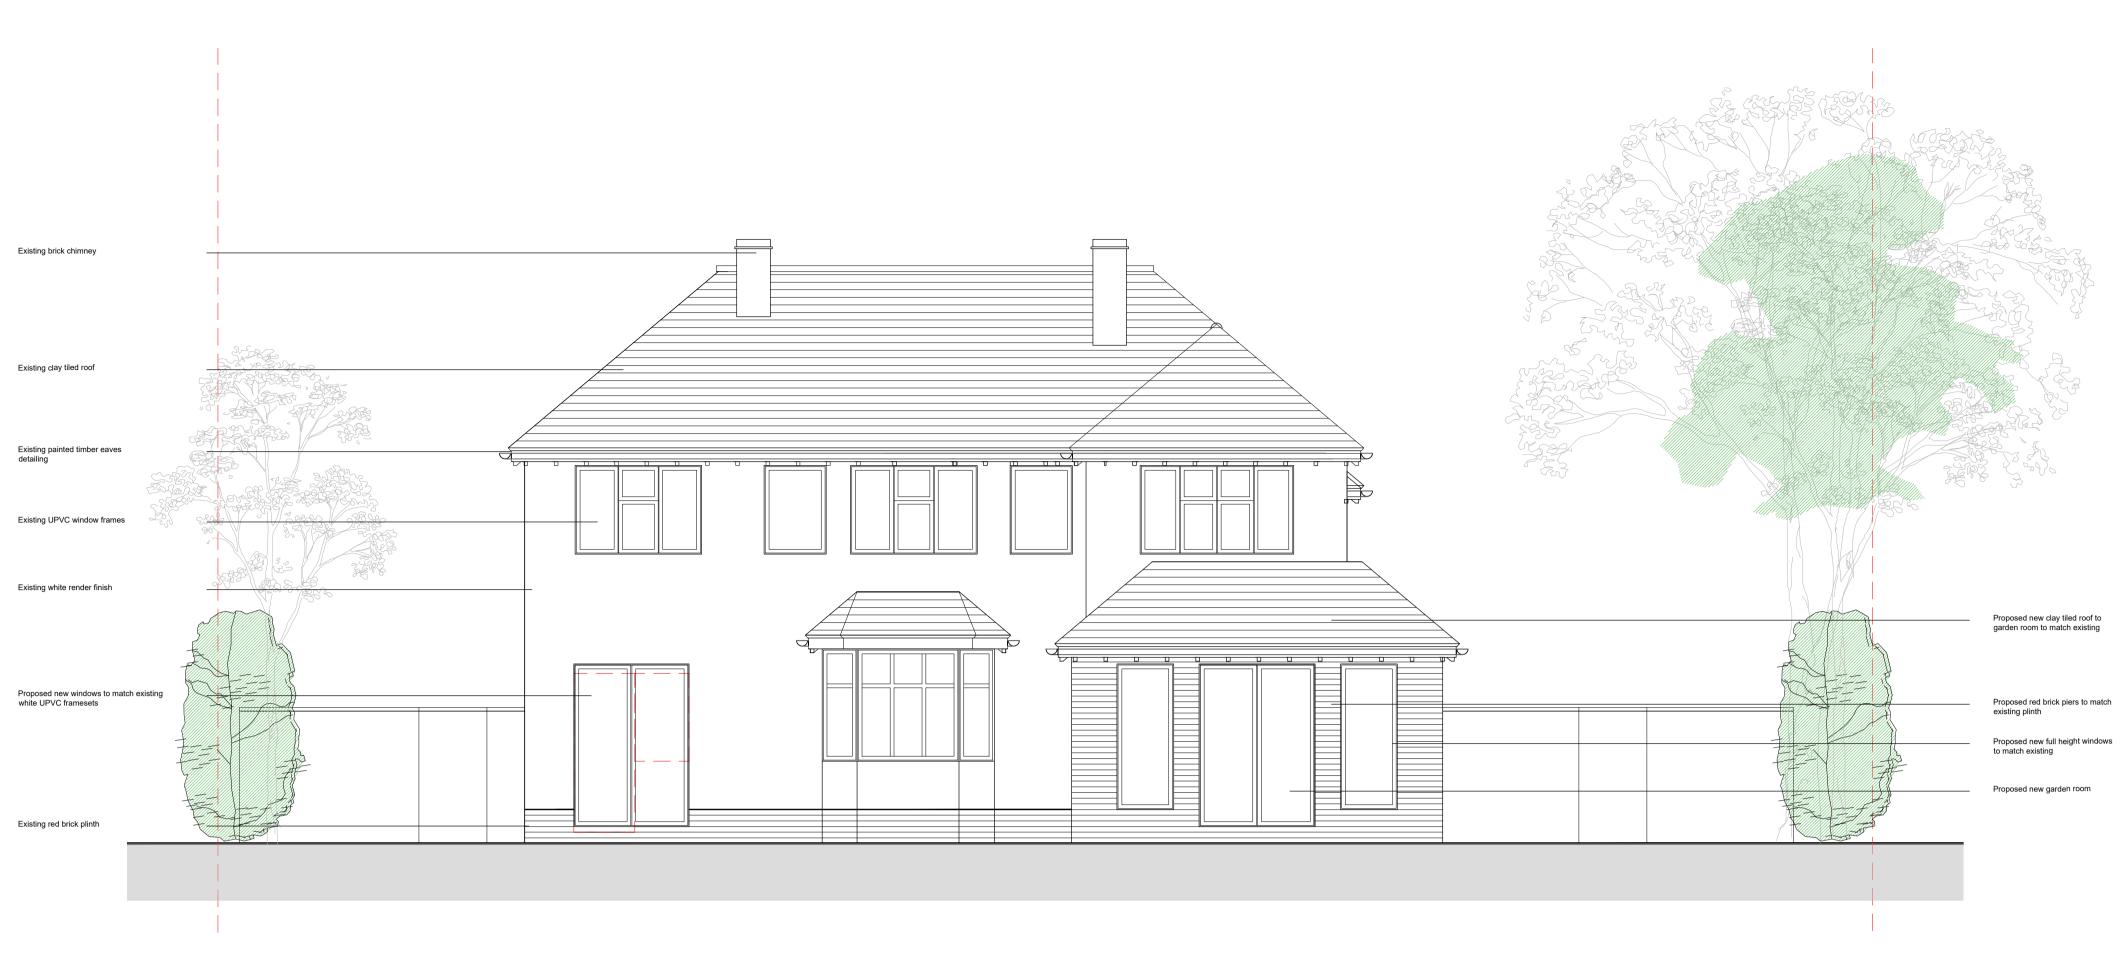

## Proposed Rear (Garden Facing) Elevation



## Proposed Side Elevation

0 1 5m SCALE: 1/ 50 @ A1 NOTES The Contractor is to check all dimensions and conditions on site before commencing. Do not scale from this drawing. Refer to SE DWGS Comply will all Statutory Requirements

| Rev A                                                                                                   | Planning Issu                                                                        | ie                                      |                               | JL   | 041223 | 3   |
|---------------------------------------------------------------------------------------------------------|--------------------------------------------------------------------------------------|-----------------------------------