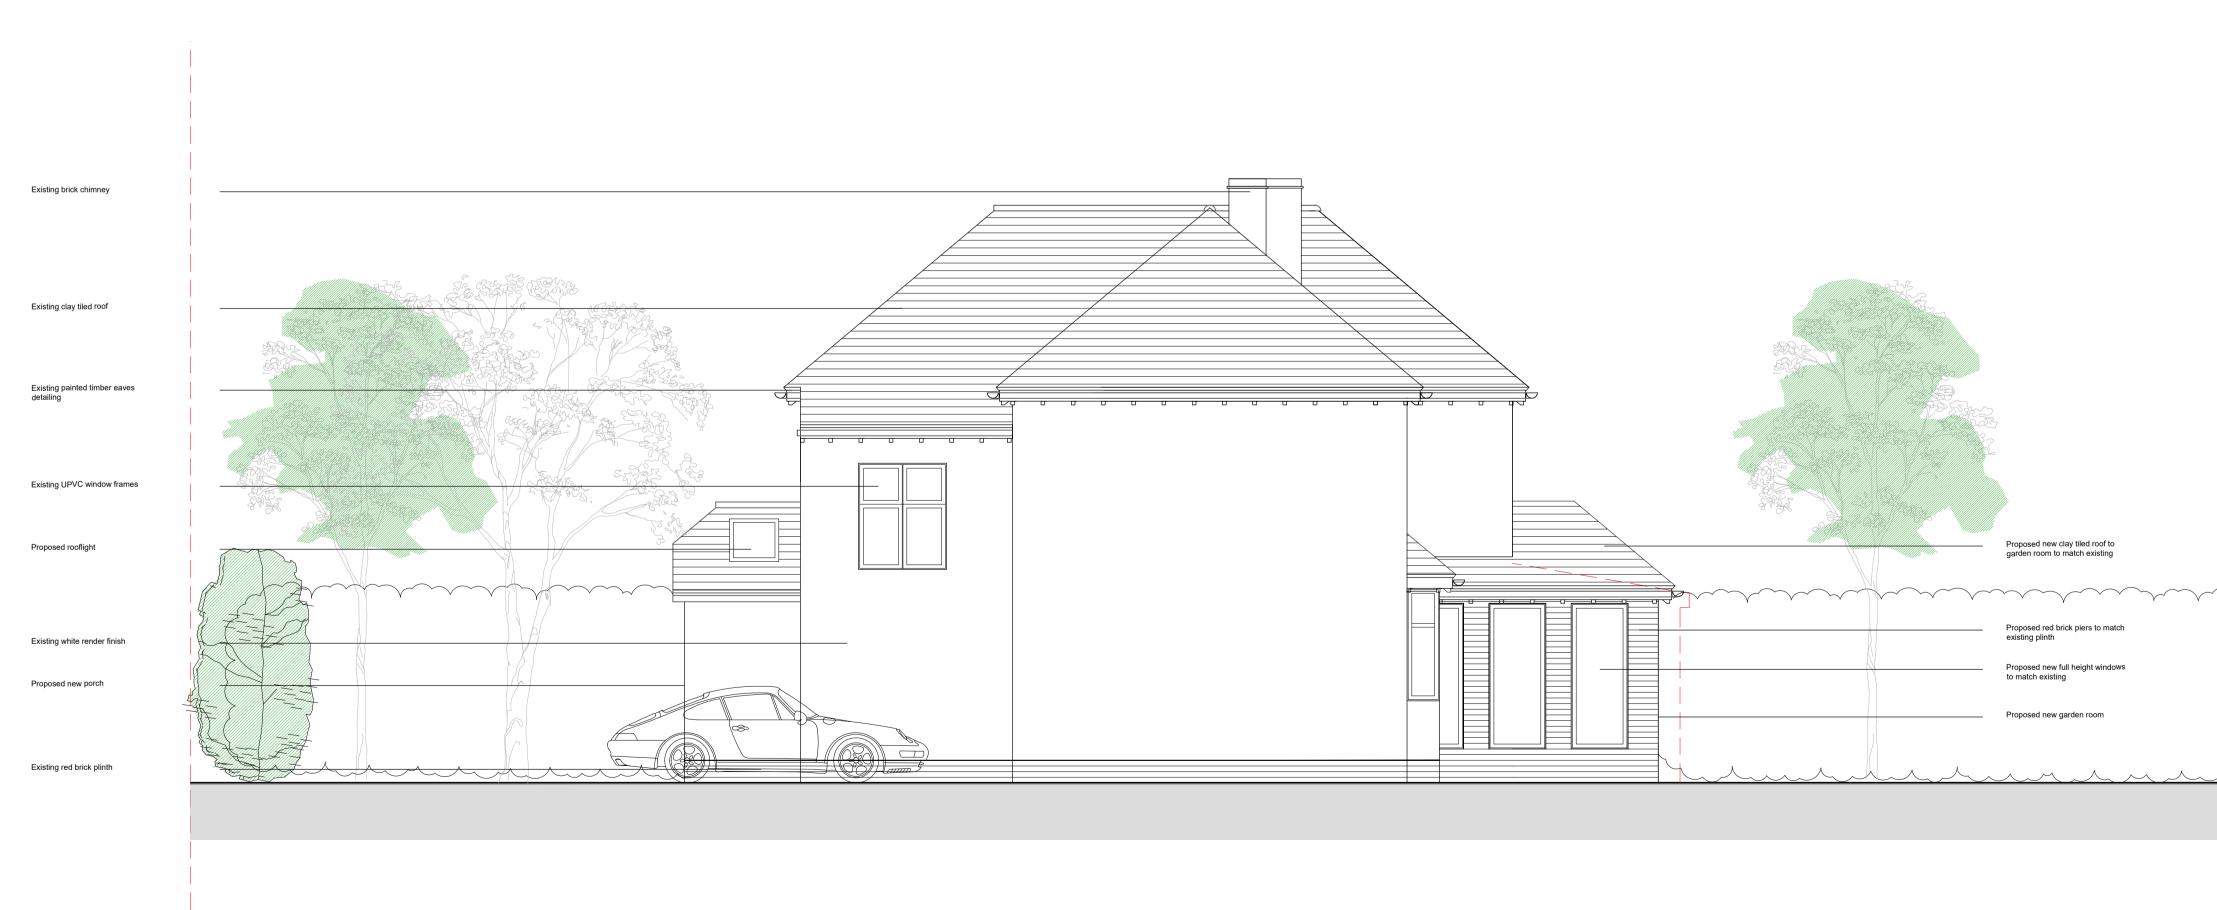

## Proposed Side Elevation

0 1 5m SCALE: 1/ 50 @ A1 NOTES The Contractor is to check all dimensions and conditions on site before commencing. Do not scale from this drawing. Refer to SE DWGS Comply will all Statutory Requirements