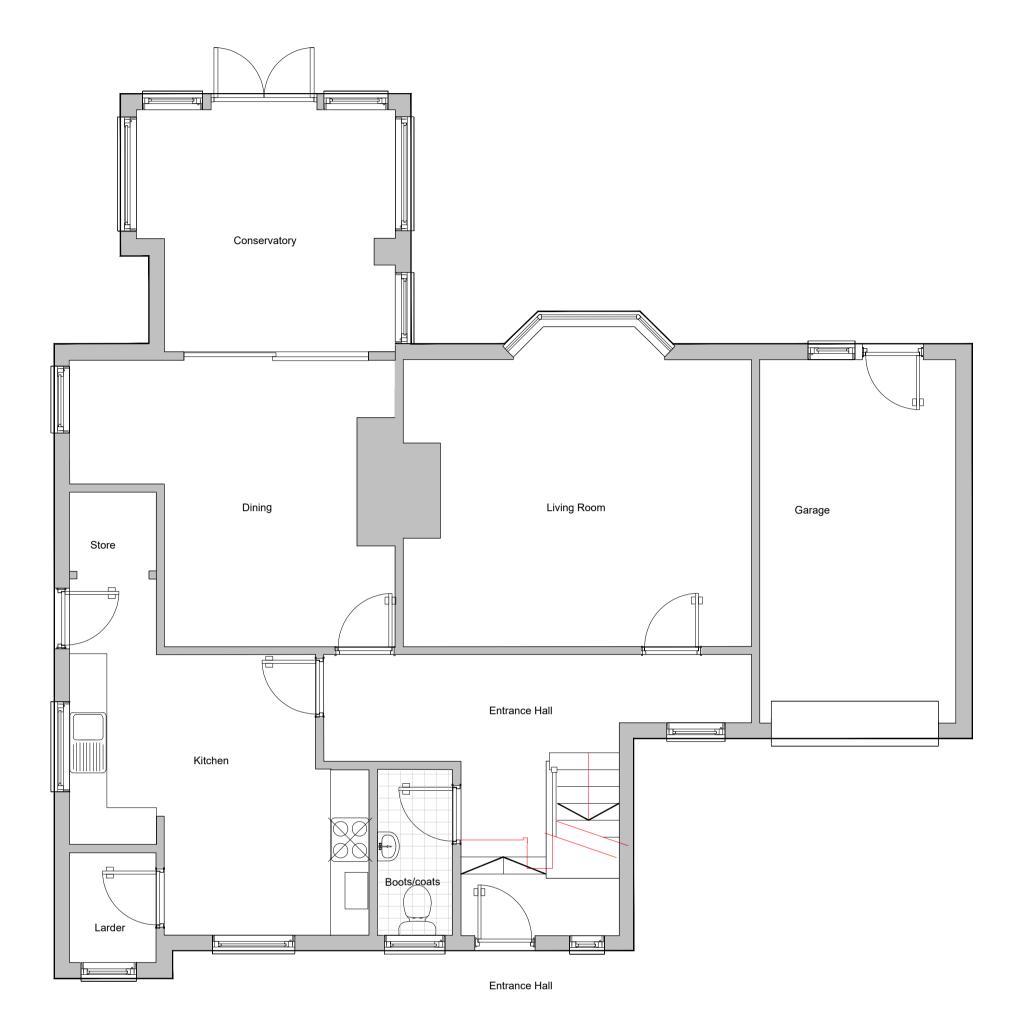

Existing Ground Floor Plan

0 1 5m SCALE: 1/ 50 @ A1

Existing First Floor Plan

NOTES The Contractor is to check all dimensions and conditions on site before commencing. Do not scale from this drawing. Refer to SE DWGS Comply will all Statutory Requirements