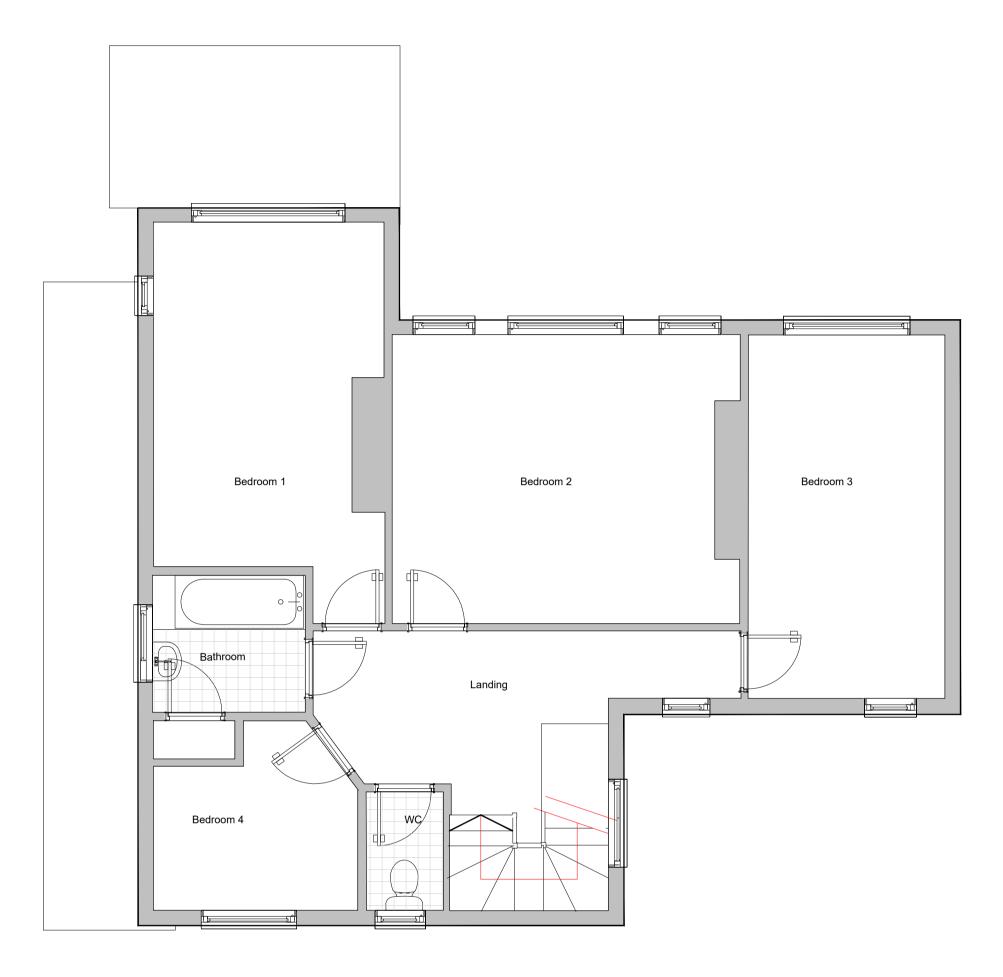

Existing Ground Floor Plan

0 1 5m SCALE: 1/ 50 @ A1

Existing First Floor Plan

NOTES The Contractor is to check all dimensions and conditions on site before commencing. Do not scale from this drawing. Refer to SE DWGS Comply will all Statutory Requirements