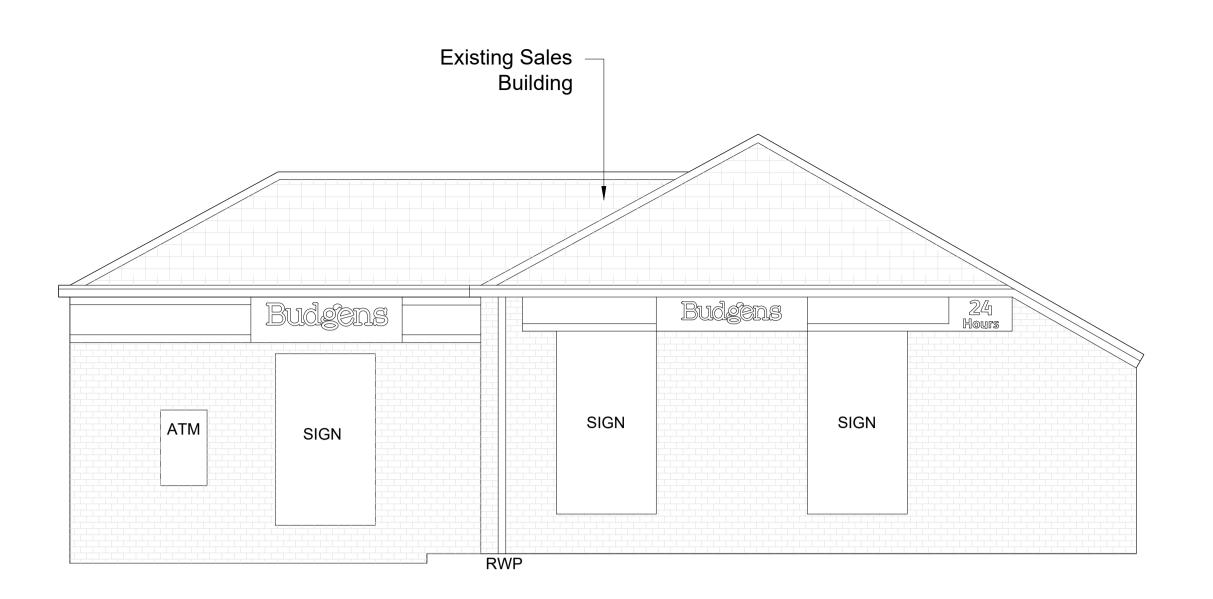

Existing Signage Elevation - Scale 1:50

Proposed Signage Elevation - Scale 1:50

Site Plan - Scale NTS