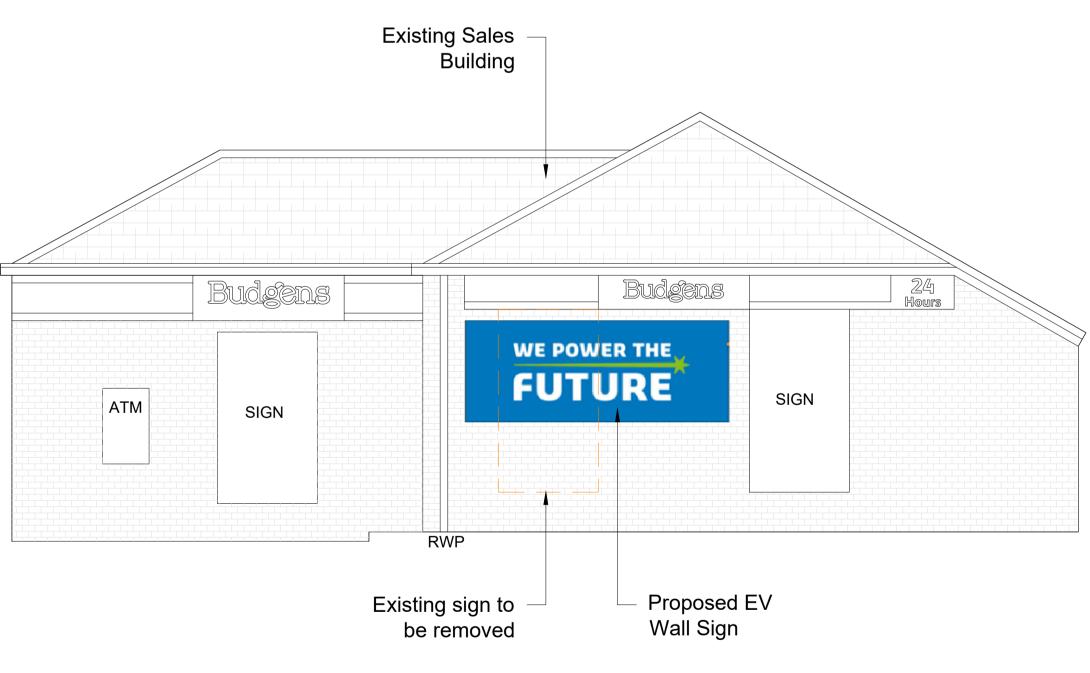

Existing Signage Elevation - Scale 1:50

Proposed Signage Elevation - Scale 1:50

Site Plan - Scale NTS