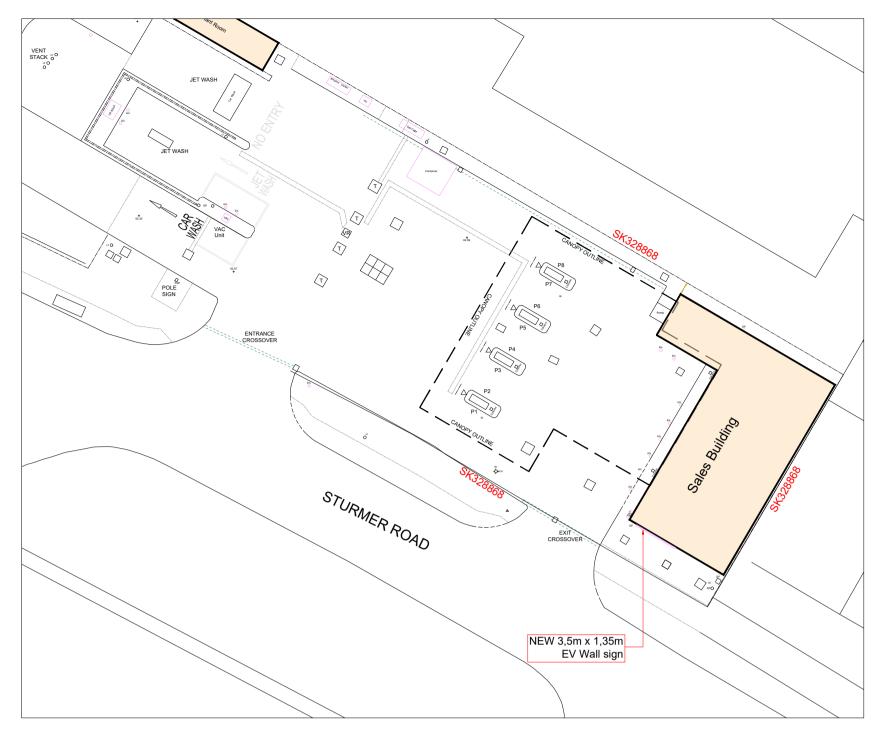

Existing Signage Elevation - Scale 1:50

Proposed Signage Elevation - Scale 1:50

Site Plan - Scale NTS