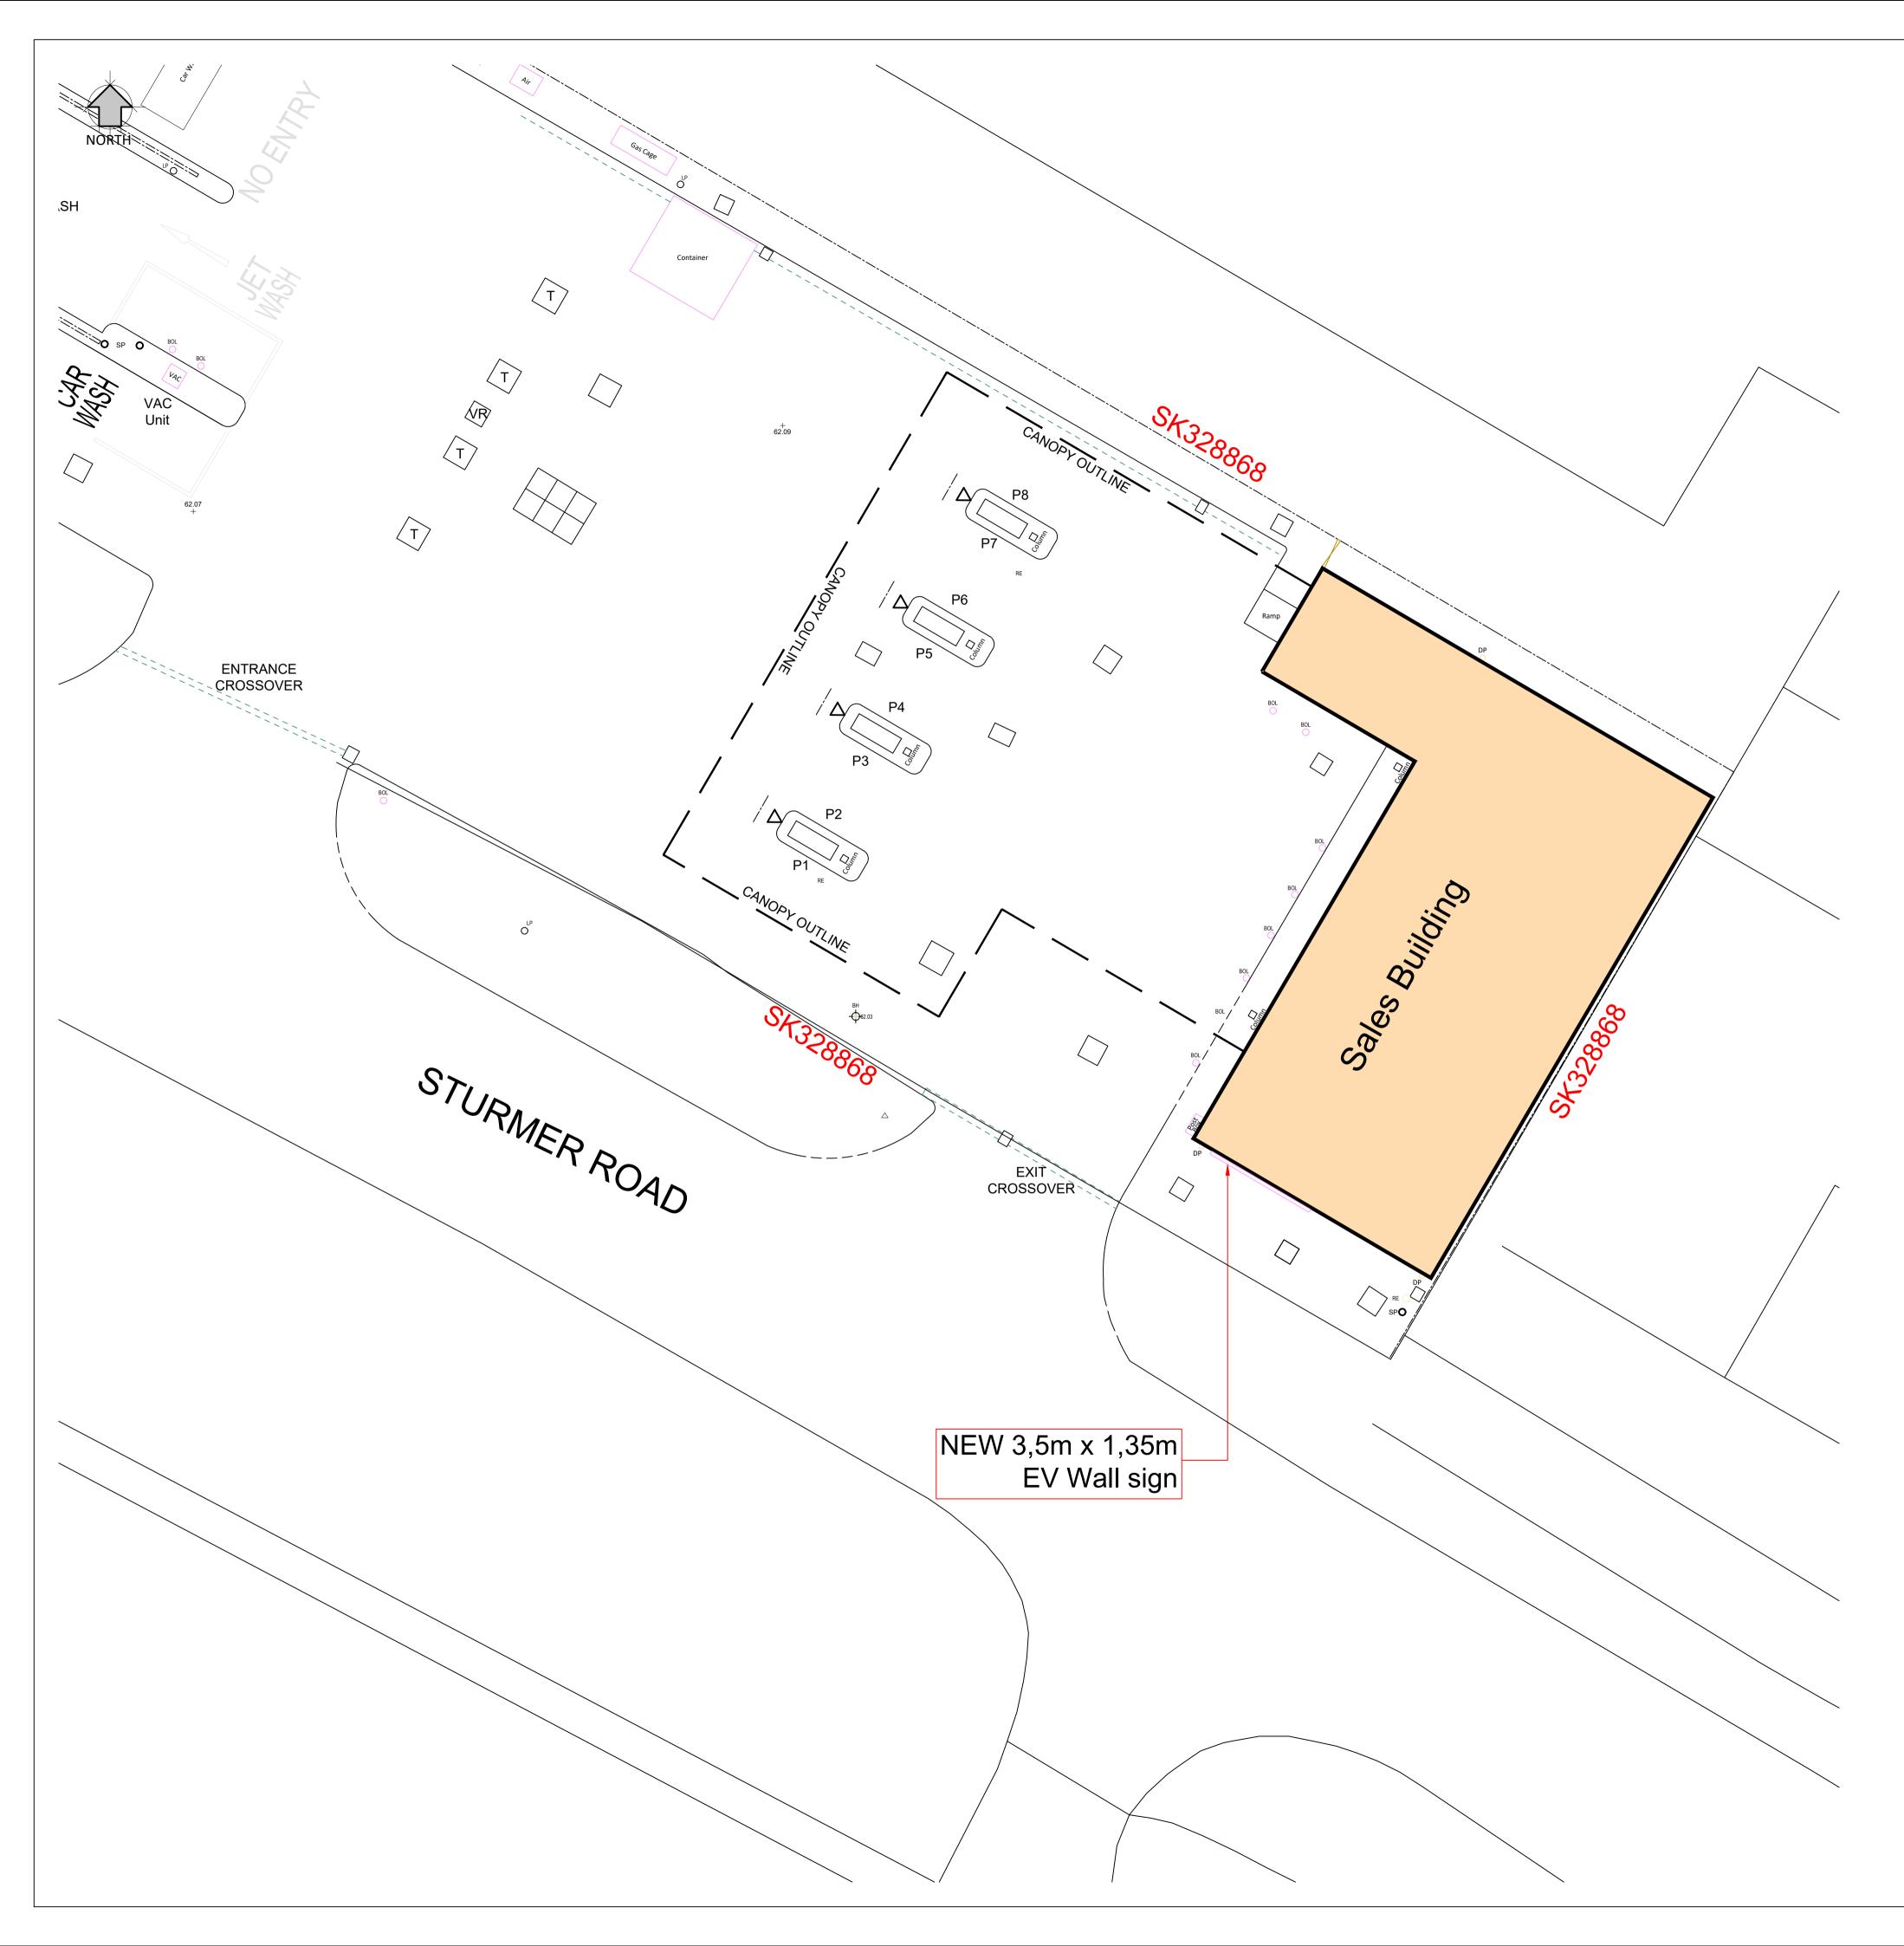

## WALL SIGN

ILLUMINATED TRAY SIGN

1 off - 'We Power the Future'

OVERALL SIZE 3500 X 1350mm FOLDED FRET CUT ALUMINIUM TRAY SIGNS 75mm RETURNS

LETTERING AND LOGOS INLAID IN 5mm THICK COLOURED ACRYLIC IN WHITE AND GREEN LETTERING AND LOGOS INTERNALLY ILLUMINATED USING 12V LED MODULES MOUNTED TO ALUMINIUM COMPOSITE BACK TRAY COMPLETE WITH INTERNAL 12V DRIVER UNIT CABLING BROUGHT THROUGH TO INSIDE BUILDING AND CONNECTED TO 240V SPUR (IF PROVIDED IN ADVANCE)

## WE POWER THE FUTURE

2mm ALUMINIUM FACES POWDER COATED FINISH IN RAL 5010

| 0                                                                                                                                               |                                                              |                                                                                           | 2                                           |
|-------------------------------------------------------------------------------------------------------------------------------------------------|--------------------------------------------------------------|-------------------------------------------------------------------------------------------|---------------------------------------------|
| SCALE - METRES - 1:20                                                                                                                           |                                                              |                                                                                           |                                             |
| 0 5 10<br>SCALE - METRES -1:100                                                                                                                 |                                                              |                                                                                           |                                             |
| C<br>B<br>A<br>REV                                                                                                                              | 23.11.2023<br>16.11.2023<br>01.11.2023<br>DATE<br>SION NOTES | Update EV sign size<br>Update pole sign to wall sign<br>Revised Pole Sign.<br>DESCRIPTION | KM/RRB<br>KM/RRB<br>DT/RRB<br>DRAWN/CHECKED |
| PLANNING                                                                                                                                        |                                                              |                                                                                           |                                             |
| MBH Design Studio Ltd.<br>Rosemount House, Rosemount Avenue, West Byfleet, Surrey, KT14 6LB<br>www.mbhltd.com t: 01932 352 727 f: 01932 351 545 |                                                              |                                                                                           |                                             |
| CLIENT THE Group CLIENT                                                                                                                         |                                                              |                                                                                           |                                             |
| PROJECT<br>FS 066- HAVERHILL SERVICE STATION<br>STURMER ROAD<br>HAVERHILL, SUFFOLK<br>CB9 7UU                                                   |                                                              |                                                                                           |                                             |
| DRAWING TITLE<br>PROPOSED SIGNAGE PLAN                                                                                                          |                                                              |                                                                                           |                                             |
| DR/                                                                                                                                             | awn by<br>F                                                  | DATE SCALE 07.08.2023 1:100/                                                              | PAPER SIZE 1:20 A1                          |
|                                                                                                                                                 | ECKED BY                                                     | DRAWING NUMBER<br>13664-FS066-CTA                                                         | <sup>REV.</sup>                             |