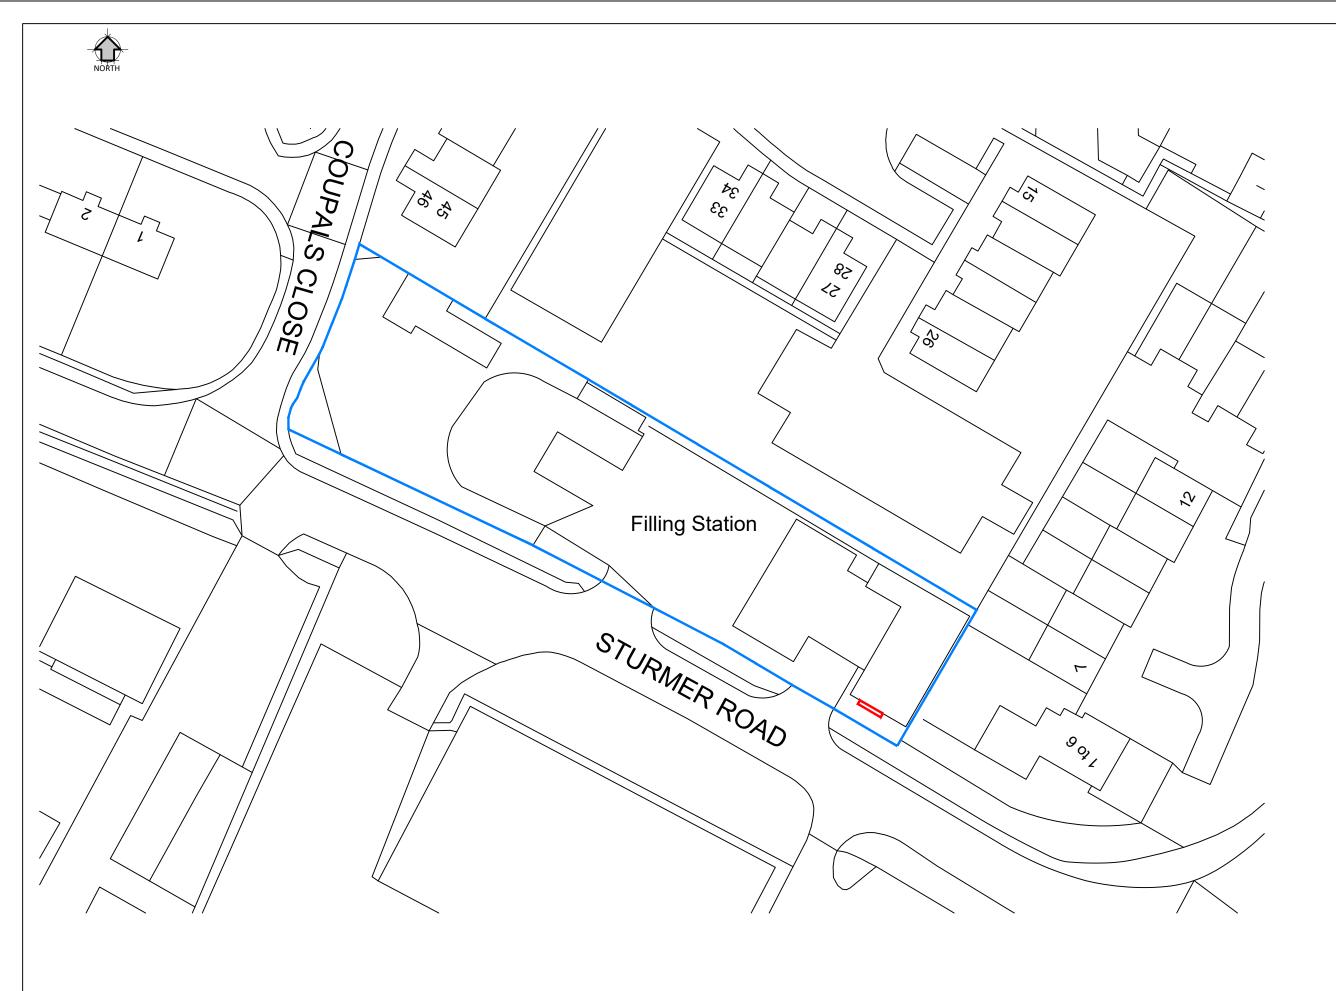

## KEY PLAN:

SITE BOUNDARY LINE AREA - 2093 SQM - 0.2093 HECTARE

APPLICATION LINE AREA - 2.8 SQM - 0.00028 HECTARE