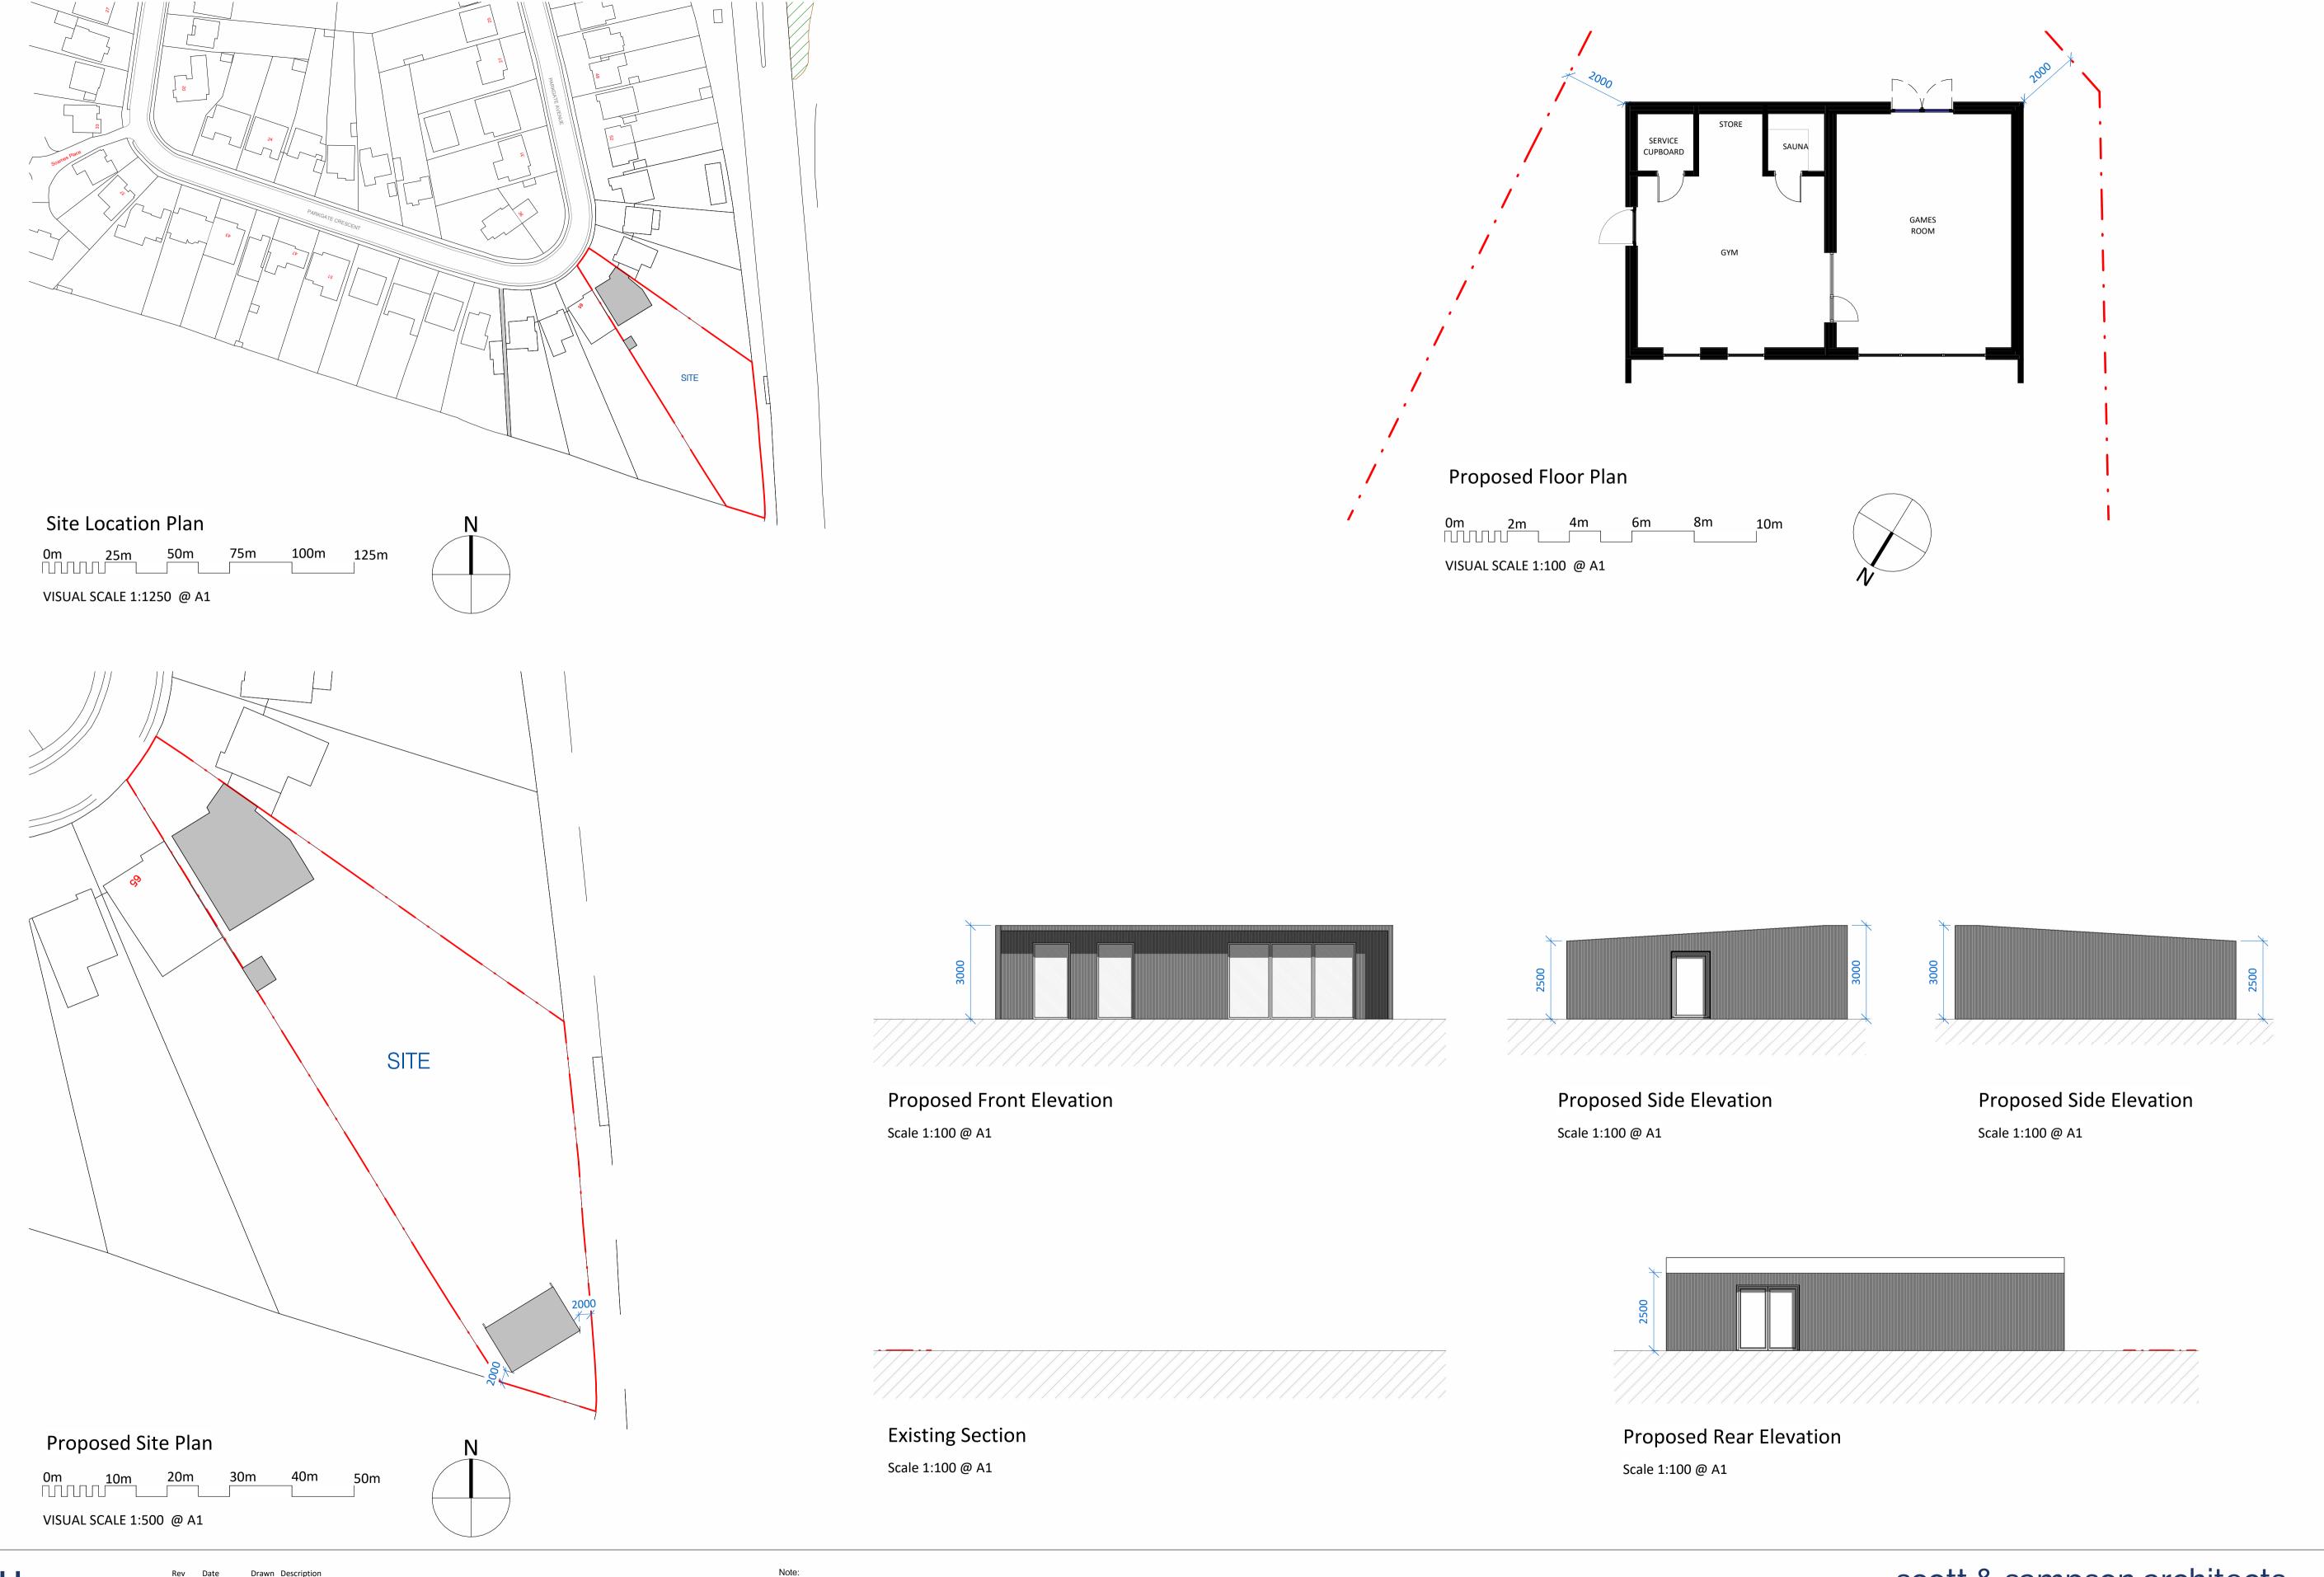

scott & sampson architects

| Project:    | 62 Parkgate Avenue, EN4 ONR              | Drawn:    | PH         |
|-------------|------------------------------------------|-----------|------------|
| Client:     | K. Richardson                            | Checked:  | MS         |
| Title:      | Location plan, floor plan and elevations | Date:     | 05/09/2022 |
| Scale @ A1: | As indicated                             | Status:   | Planning   |
| Dwg No:     | 1704. PD.01                              | Revision: |            |