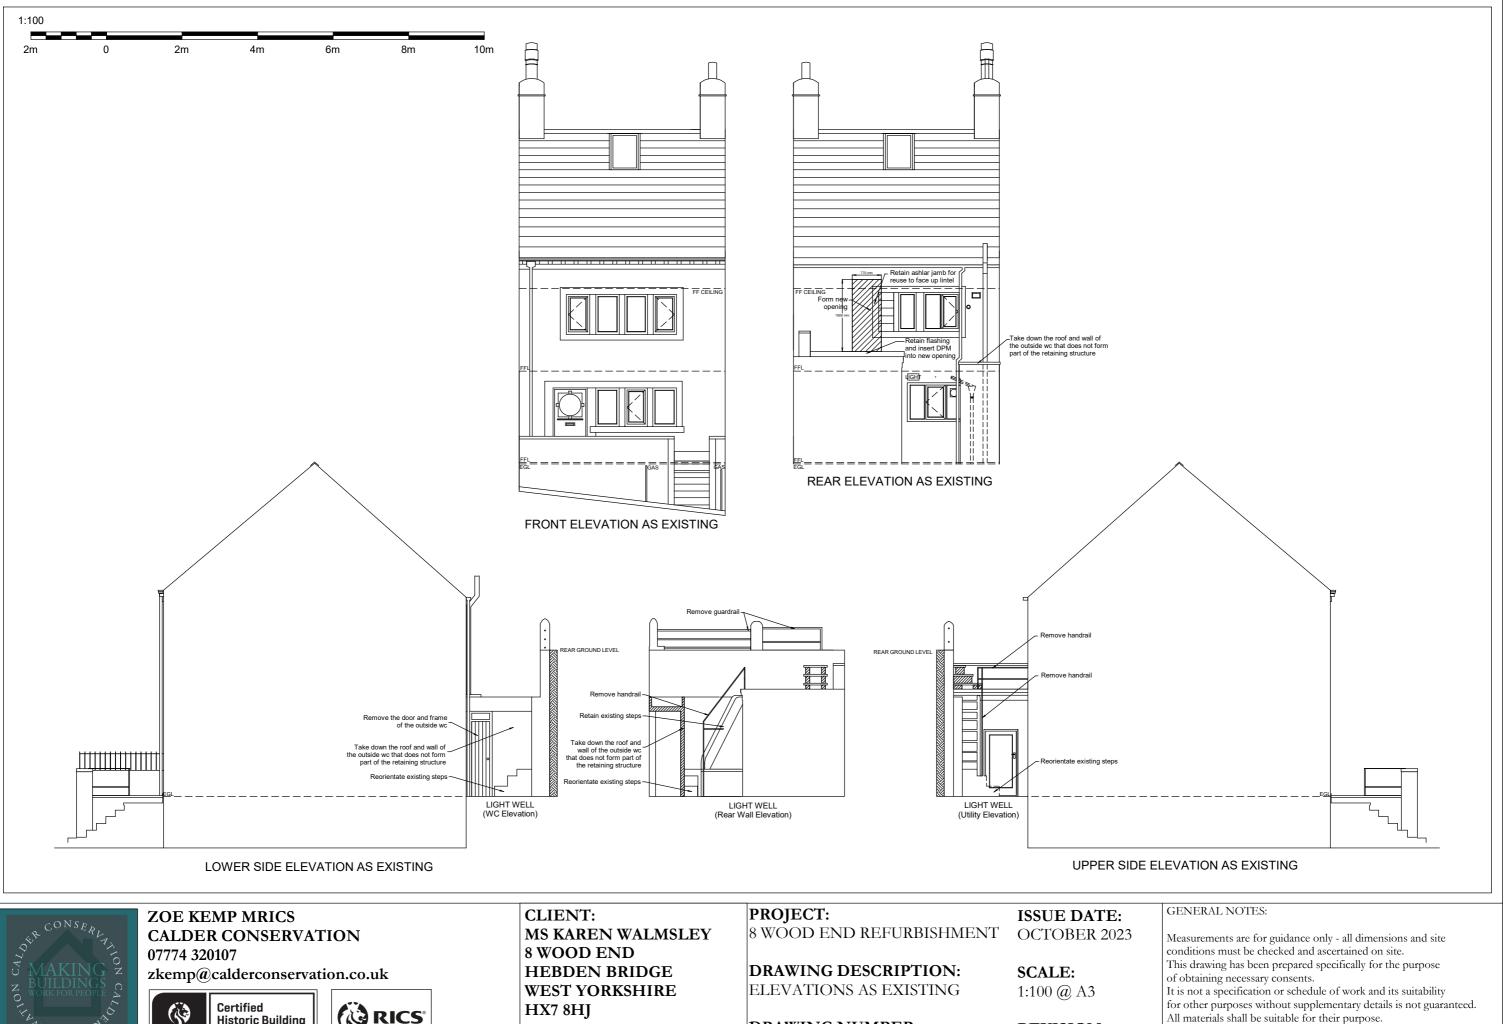

| CONSE           | ZOE KEMP MRICS                 | CLIENT:           | PROJECT:                 | <b>ISSUE DATE:</b> |
|-----------------|--------------------------------|-------------------|--------------------------|--------------------|
| WORK FOR PEOPLE | CALDER CONSERVATION            | MS KAREN WALMSLEY | 8 WOOD END REFURBISHMENT | OCTOBER 2023       |
|                 | 07774 320107                   | 8 WOOD END        |                          |                    |
|                 | zkemp@calderconservation.co.uk | HEBDEN BRIDGE     | DRAWING DESCRIPTION:     | SCALE:             |
|                 |                                | WEST YORKSHIRE    | ELEVATIONS AS EXISTING   | 1:100 @ A3         |
|                 | Certified                      | HX7 8HJ           |                          |                    |
| CONSER'         | RICS Professional              |                   | DRAWING NUMBER:          | REVISION           |
|                 |                                |                   | 007                      | 001                |